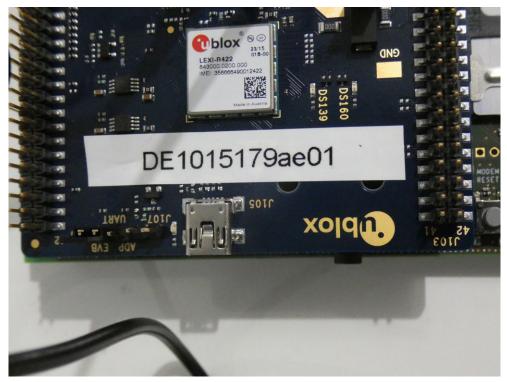

Photo Report on

LEXI-R422

FCC ID: XPYUBX22VA03 IC: 8595A-UBX22VA03

Test report reference: MDE\_UBLOX\_2308\_FCC\_01

Date: 2024-04-19



## 1 Photo Report



**Photo 1:** Test setup for radiated measurements above 1GHz







Photo 2: EUT setup for radiated measurements above 1GHz



Photo 3: Test Antenna for radiated measurements above 1GHz

Test report reference: MDE\_UBLOX\_2308\_FCC\_01







Photo 4: Test setup for radiated measurements below 1GHz



**Photo 5:** EUT setup for radiated measurements below 1GHz

Test report reference: MDE\_UBLOX\_2308\_FCC\_01







Photo 6: Test Antenna for radiated measurements below 1GHz



Photo 7: EUT (top side)







Photo 8: EUT (top side)



Photo 9: EUT (top side)