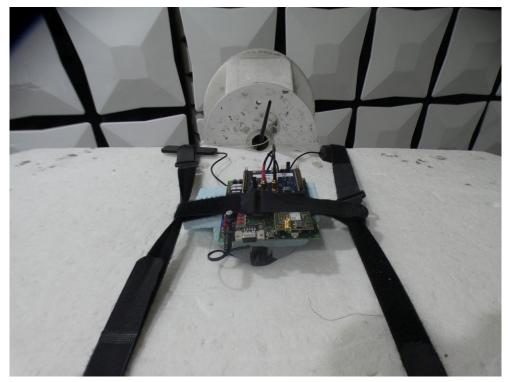

Photo 4: Test setup for radiated measurements below 1GHz

**Photo 5:** EUT setup for radiated measurements below 1GHz

Test report reference: MDE\_UBLOX\_2308\_FCC\_01

Photo 6: Test Antenna for radiated measurements below 1GHz