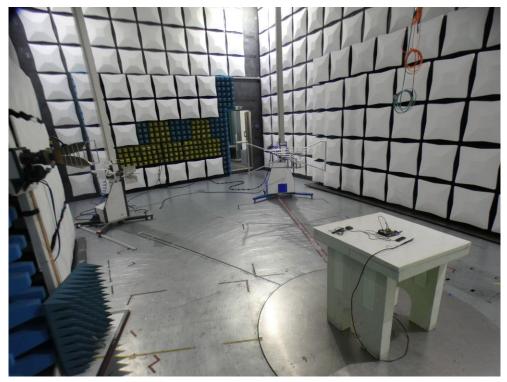

## 1 Photo Report

**Photo 1:** Test setup for radiated measurements above 1GHz

Photo 2: EUT setup for radiated measurements above 1GHz

Photo 3: Test Antenna for radiated measurements above 1GHz

Test report reference: MDE\_UBLOX\_2308\_FCC\_01