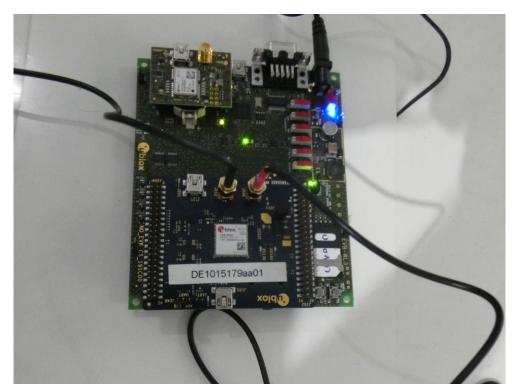

Photo 4: Test setup for radiated measurements below 1GHz

**Photo 5:** EUT setup for radiated measurements below 1GHz

Test report reference: MDE\_UBLOX\_2308\_FCC\_01

Photo 6: Test Antenna for radiated measurements below 1GHz