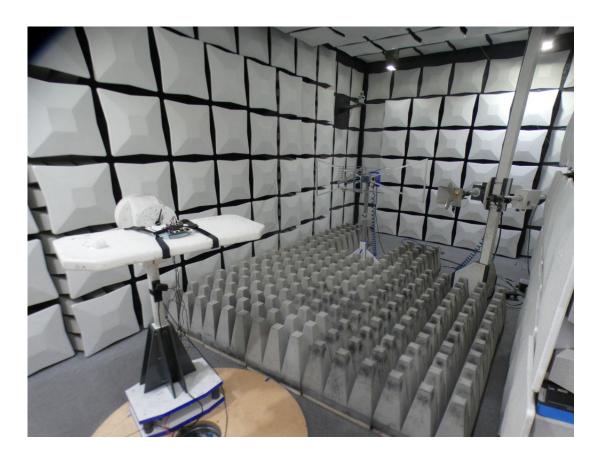

## 1 Photo Report

**Photo 1:** Test setup for radiated measurements above 1GHz

Photo 2: EUT setup for radiated measurements above 1GHz

Photo 3: Test Antenna for radiated measurements above 1GHz

Test report reference: MDE\_UBLOX\_2308\_FCC\_01