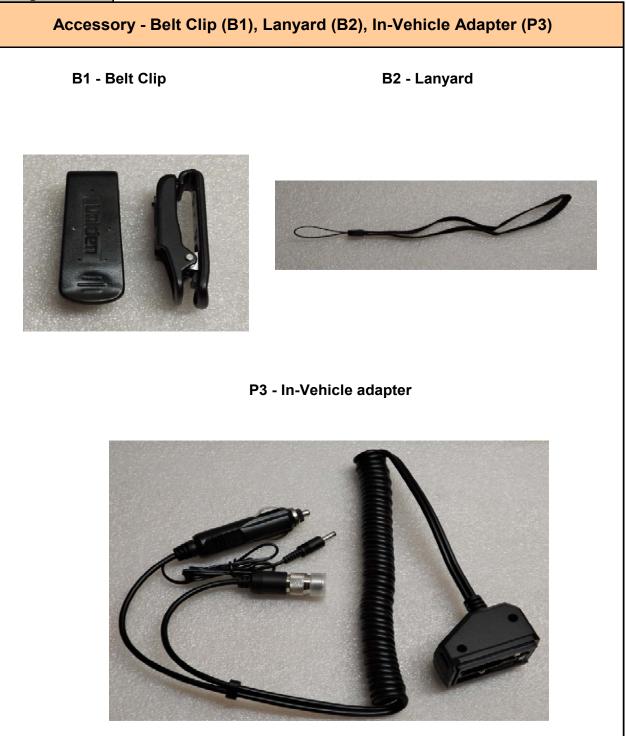

|
| ſ            |                                          |      |        |  |
|              |                                          |      |        |  |
|              | То                                       | р    | Bottom |  |
|              |                                          |      |        |  |



| Figure<br>D2 | PRO538HHFM Radio  |                       |  |
|--------------|-------------------|-----------------------|--|
|              | Front with T1, P2 | Front with T1, P2, A1 |  |
|              |                   |                       |  |



Figure: D3

## **BATTERY PACKS - P1, P2**

P1 Battery Pack (AA 9V) Alkaline Non Rechargeable P1 Battery Pack ( 6 x AA ) Alkaline Non Rechargeable





P2 Battery Pack (AA 9.6V) NiMH Rechargeable









## Figure: D4