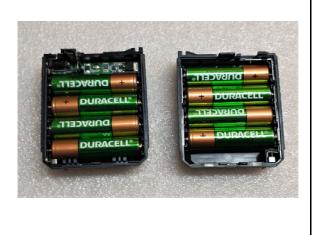

Figure: D3

## **BATTERY PACKS - P1, P2**

P1 Battery Pack (AA 9V) Alkaline Non Rechargeable P1 Battery Pack ( 6 x AA ) Alkaline Non Rechargeable

P2 Battery Pack (AA 9.6V) NiMH Rechargeable