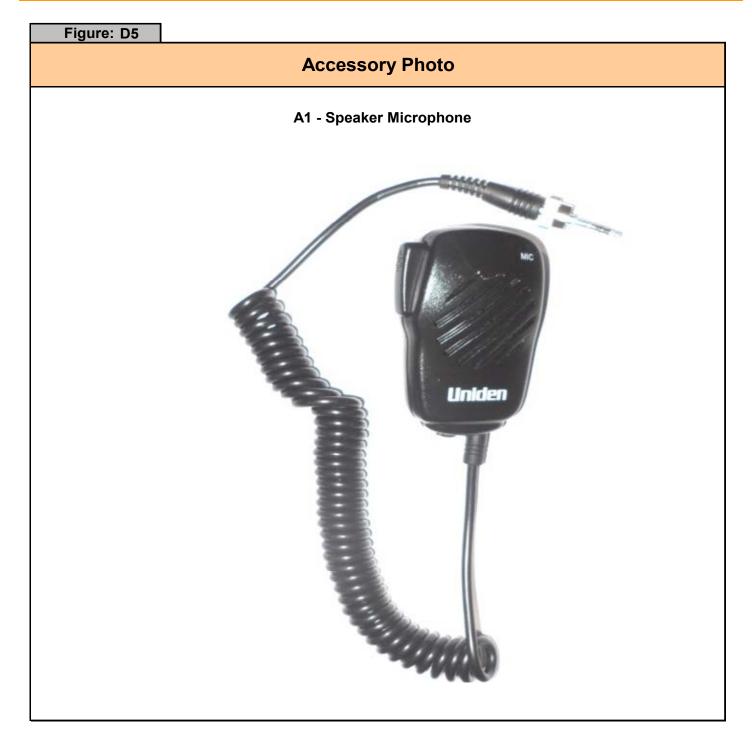

ſ            |                                          |      |        |  |
|              |                                          |      |        |  |
|              | То                                       | р    | Bottom |  |
|              |                                          |      |        |  |



| Figure<br>D2 | PRO538HHFM Radio  |                       |  |
|--------------|-------------------|-----------------------|--|
|              | Front with T1, P2 | Front with T1, P2, A1 |  |
|              |                   |                       |  |



Figure: D3

## **BATTERY PACKS - P1, P2**

P1 Battery Pack (AA 9V) Alkaline Non Rechargeable P1 Battery Pack ( 6 x AA ) Alkaline Non Rechargeable





P2 Battery Pack (AA 9.6V) NiMH Rechargeable









## Figure: D4