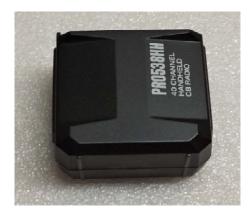

## **APPENDIX D - DUT PHOTOS**

| Figure<br>D1 | PRO538HHFM Radio (w/o Antenna or Battery |      |        |  |
|--------------|------------------------------------------|------|--------|--|
| Front Back   |                                          | Left | Right  |  |
| ſ            |                                          |      |        |  |
|              |                                          |      |        |  |
|              | То                                       | р    | Bottom |  |
|              |                                          |      |        |  |