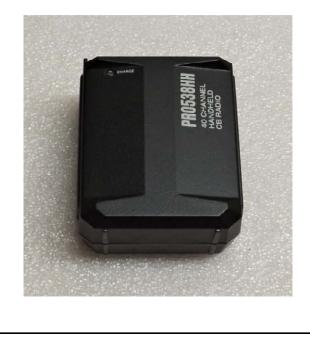

| Left | Right  |  |
| ſ            |                                          |      |        |  |
|              |                                          |      |        |  |
|              | То                                       | р    | Bottom |  |
|              |                                          |      |        |  |



| Figure<br>D2 | PRO538HHFM Radio  |                       |  |
|--------------|-------------------|-----------------------|--|
|              | Front with T1, P2 | Front with T1, P2, A1 |  |
|              |                   |                       |  |



Figure: D3

## **BATTERY PACKS - P1, P2**

P1 Battery Pack (AA 9V) Alkaline Non Rechargeable P1 Battery Pack ( 6 x AA ) Alkaline Non Rechargeable





P2 Battery Pack (AA 9.6V) NiMH Rechargeable









## Figure: D4