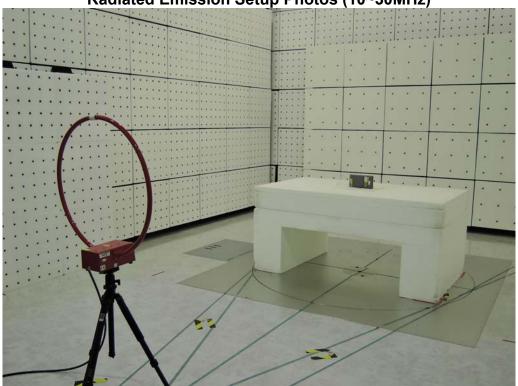

## PHOTOGRAPHS OF SET UP

Radiated Emission Setup Photos (10~30MHz)

Radiated Emission Setup Photos (30MHz~1GHz)

Unless otherwise stated the results shown in this test report refer only to the sample(s) tested and such sample(s) are retained for 90 days only.