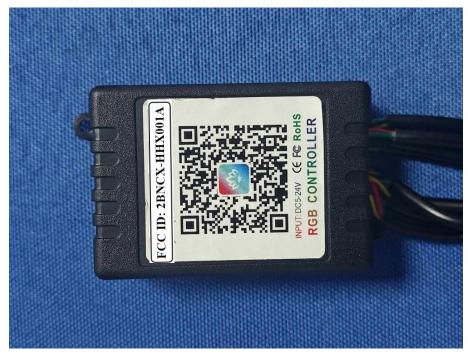

l and Information

### **FCC Label Sample**

# FCC ID: 2BNCX-HHX001A

#### **FCC Label Specifications**

Text is Black in color and is justified. Labels are printed in indelible ink on permanent adhesive backing or silk-screened onto the EUT or shall be affixed at a conspicuous location on the EUT. Where the EUT is constructed in two or more sections connected by wires and marketed together, the above statement is required to be affixed only to the main control unit. When the EUT is so small or for such use that it is not practicable to place the statement on it, the above information shall be placed in a prominent location in the instruction manual or pamphlet supplied to the user or, alternatively, shall be placed on the container in which the device is marketed.

## FCC Label Location