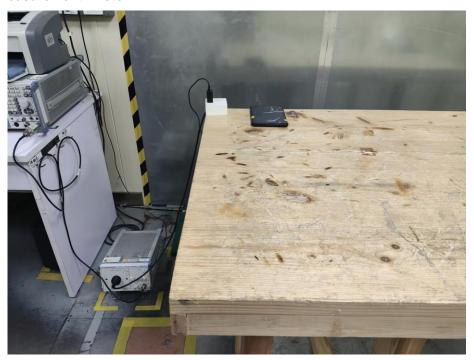

## 15. Antenna Requirement

### 15.1 Limit

15.203 requirement: For intentional device, according to 15.203: an intentional radiator shall be designed to ensure that no antenna other than that furnished by the responsible party shall be used with the device.

## 15.2 Test Result

The EUT antenna is Internal antenna (antenna gain: 0.6 dBi ). It comply with the standard requirement.



No.: BCTC/RF-EMC-005 Page: 143 of 147



## 16. EUT Photographs

## **EUT Photo 1**



### **EUT Photo 2**



NOTE: Appendix-Photographs Of EUT Constructional Details.

No.: BCTC/RF-EMC-005 Page: 144 of 147 / / / / Edition: Bi2



# 17. EUT Test Setup Photographs

## **Conducted Measurement Photo**



## **Radiated Measurement Photos**



No.: BCTC/RF-EMC-005 Page: 145 of 147 / / / Edition: B2







No.: BCTC/RF-EMC-005 Page: 146 of 147

Edition: B<sub>1</sub>2



#### **STATEMENT**

- 1. The equipment lists are traceable to the national reference standards.
- 2. The test report can not be partially copied unless prior written approval is issued from our lab.
- 3. The test report is invalid without the "special seal for inspection and testing".
- 4. The test report is invalid without the signature of the approver.
- 5. The test process and test result is only related to the Unit Under Test.
- 6. Sample information is provided by the client and the laboratory is not responsible for its authenticity.
- 7. The quality system of our laboratory is in accordance with ISO/IEC17025.
- 8. If