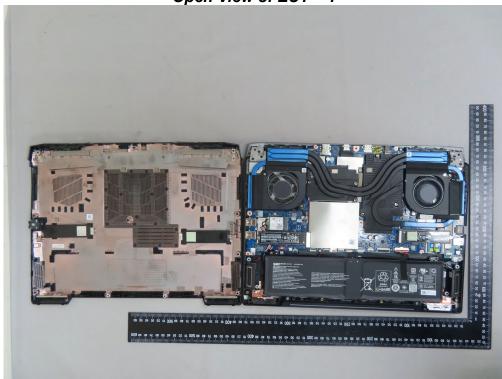

# INTERNAL PHOTOGRAPHS OF EUT

Battery

Open View of EUT - 1

Unless otherwise stated the results shown in this test report refer only to the sample(s) tested and such sample(s) are retained for 90 days only. 除非另有說明,此報告結果僅對測試之樣品負責,同時此樣品僅保留90天。本報告未經本公司書面許可,不可部份複製。