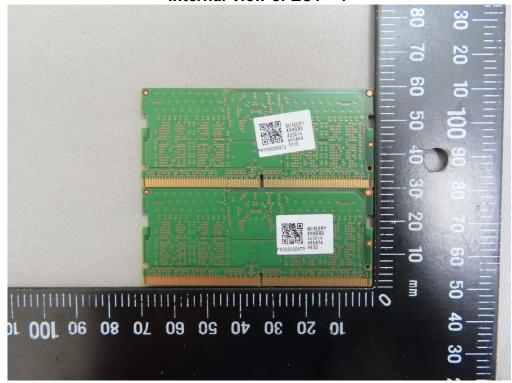

No.134,Wu Kung Road, New Taipei Industrial Park, Wuku District, New Taipei City, Taiwan/新北市五股區新北產業園區五工路 134 號

台灣檢驗科技股份有限公司

t (886-2) 2299-3279

f (886-2) 2298-0488

Internal View of EUT - 9

Unless otherwise stated the results shown in this test report refer only to the sample(s) tested and such sample(s) are retained for 90 days only. 除非另有說明,此報告結果僅對測試之樣品負責,同時此樣品僅保留90天。本報告未經本公司書面許可,不可部份複製。