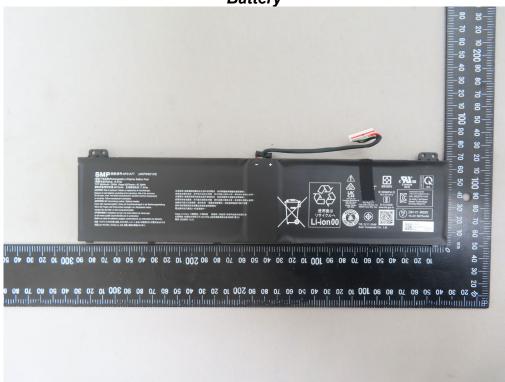

# INTERNAL PHOTOGRAPHS OF EUT

Battery

Open View of EUT - 1

Unless otherwise stated the results shown in this test report refer only to the sample(s) tested and such sample(s) are retained for 90 days only. 除非另有說明,此報告結果僅對測試之樣品負責,同時此樣品僅保留90天。本報告未經本公司書面許可,不可部份複製。