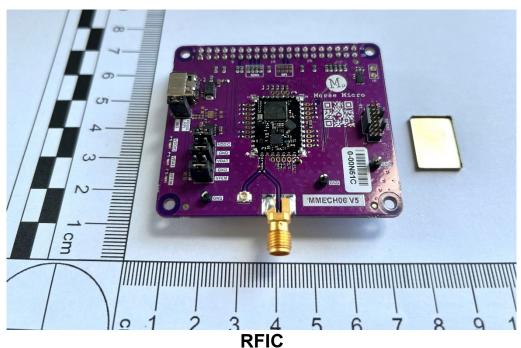

SGS Taiwan Ltd.

No.134,Wu Kung Road, New Taipei Industrial Park, Wuku District, New Taipei City, Taiwan/新北市五股區新北產業園區五工路 134 號 f (886-2) 2298-0488

Report No.: TERF2311002761E2-P

Page: 3 of 3

Unless otherwise stated the results shown in this test report refer only to the sample(s) tested and such sample(s) are retained for 90 days only.