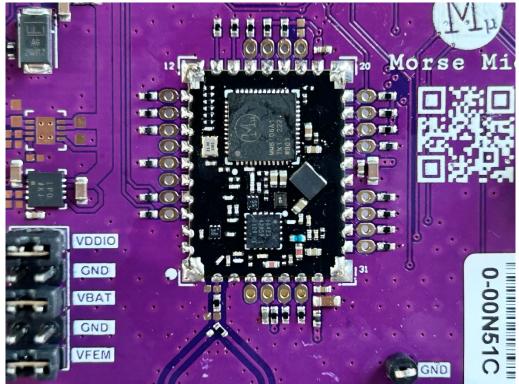

SGS Taiwan Ltd.

No.134,Wu Kung Road, New Taipei Industrial Park, Wuku District, New Taipei City, Taiwan/新北市五股區新北產業園區五工路 134 號 f (886-2) 2298-0488

Report No.: TERF2311002761E2-P

Page: 2 of 3

Unless otherwise stated the results shown in this test report refer only to the sample(s) tested and such sample(s) are retained for 90 days only.