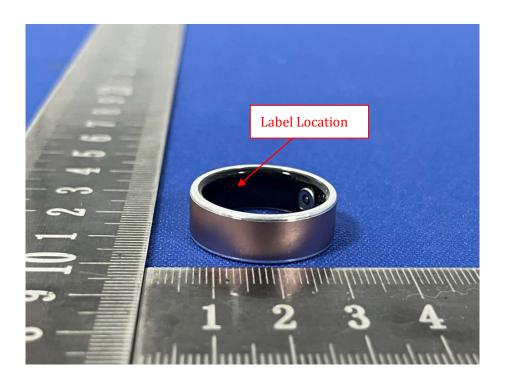

abel and Information**

## **FCC Label Sample**

FCC ID: 2BOQS-L08

## **FCC Label Specifications**

Text is Black in color and is justified. Labels are printed in indelible ink on permanent adhesive backing or silk-screened onto the EUT or shall be affixed at a conspicuous location on the EUT. Where the EUT is constructed in two or more sections connected by wires and marketed together, the above statement is required to be affixed only to the main control unit. When the EUT is so small or for such use that it is not practicable to place the statement on it, the above information shall be placed in a prominent location in the instruction manual or pamphlet supplied to the user or, alternatively, shall be placed on the container in which the device is marketed.

## **FCC Label Location**