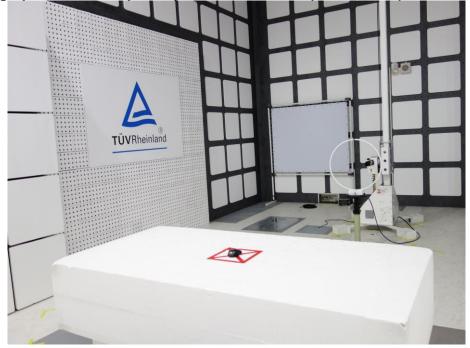

## Photographs of Test Setup

CN21IWM2 (P15C-BLE) 001 CN21VHB1 (RSS247-BLE) 001

Page 1 of 3

Product: Bluetooth Mouse

Type Identification: BE-PMBT6B / BE-PMBT6B-C

Photograph 1: Test Setup for Spurious Emissions (Front View 1)