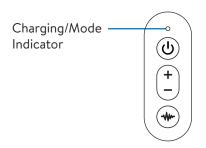

#### (I) Power Button

Press to pause/play the current track. Press twice to mute/unmute the mic. Press and hold to turn the mic on/off.

### + Volume Up/Increase Echo

Press to turn up the volume.

Press and hold to increase echo.

#### Volume Down/Decrease Echo

Press to turn down the volume.
Press and hold to decrease echo.

### -√W- Effects Button

Press to switch between 8 available voice effects. Press and hold to remove original vocals. Press and hold again to activate original vocals.