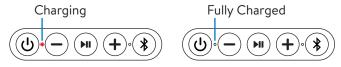

#### CHARGING YOUR PORTABLE KARAOKE

1. Plug the included USB-C<sup>®</sup> cable into the karaoke's charging port, and connect the other end of the cable to a power adapter (sold separately).

2. Allow approximately 3.5 hours to fully charge the battery (red light indicator will turn off).