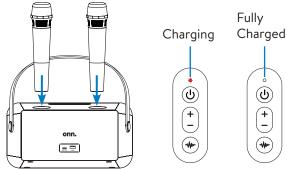

#### **CHARGING YOUR MICROPHONES**

 Charge your microphones by inserting them into the charging slots.

- 2. Red light indicator will start to blink which means the microphones are charging.
- 3. After 3 hours, your microphones will be fully charged (red light indicator will turn off) and ready for loads of karaoke fun.

#### **PORTABLE KARAOKE**

| • Red           | Low Battery                       |  |
|-----------------|-----------------------------------|--|
| * Flashing Red  | Charging (off when fully charged) |  |
| • Blue          | Bluetooth® Mode                   |  |
| * Flashing Blue | Bluetooth® Pairing                |  |
| • Yellow        | USB Mode                          |  |

### **WIRELESS MICROPHONES**

| • Red           | Low Battery                       |
|-----------------|-----------------------------------|
| * Flashing Red  | Charging (off when fully charged) |
| • Blue          | Bluetooth® Mode                   |
| * Flashing Blue | Bluetooth® Pairing                |