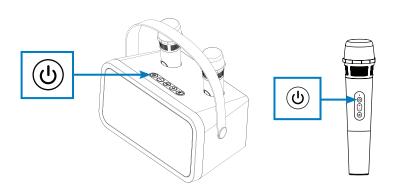

### **Overview**

### **Button Functions**

#### PORTABLE KARAOKE

(I) Power Button

Press to change LED light effects.

Press and hold to turn the device on/off.

→ Volume Up/Next Button

Press to turn up the volume.
Press and hold to play the next song.