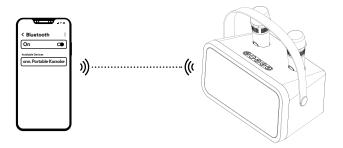

#### **BLUETOOTH® SETUP**

- 1. Once your karaoke and wireless microphones are fully charged, press and hold the Power button until you hear a prompt indicating the device has entered Bluetooth® pairing mode.
- 2. On your smartphone or tablet, search for the Bluetooth® device named "onn Portable Karaoke" and tap to connect.
- 3. A prompt will play once pairing is successful.