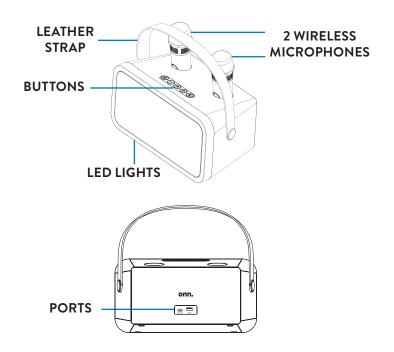

### **Button Functions**

#### PORTABLE KARAOKE

(I) Power Button

Press to change LED light effects.

Press and hold to turn the device on/off.

→ Volume Up/Next Button

Press to turn up the volume.
Press and hold to play the next song.

▶II Pause/Play Button

Press to pause/play the current track.

Volume Down/Previous Button

Press to turn down the volume.
Press and hold to play the previous song.

★ Bluetooth® Button

Press to switch between Bluetooth®/USB modes. Press and hold to disconnect Bluetooth®.

#### WIRELESS MICROPHONES

#### (I) Power Button

Press to pause/play the current track. Press twice to mute/unmute the mic. Press and hold to turn the mic on/off.

### + Volume Up/Increase Echo

Press to turn up the volume.

Press and hold to increase echo.

#### Volume Down/Decrease Echo

Press to turn down the volume.
Press and hold to decrease echo.

### -√W- Effects Button

Press to switch between 8 available voice effects. Press and hold to remove original vocals. Press and hold again to activate original vocals.