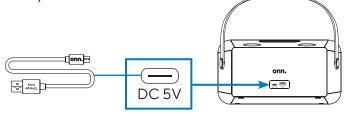

#### CHARGING YOUR PORTABLE KARAOKE

1. Plug the included USB-C<sup>®</sup> cable into the karaoke's charging port, and connect the other end of the cable to a power adapter (sold separately).

2. Allow approximately 3.5 hours to fully charge the battery (red light indicator will turn off).

Note: We recommend using a USB wall adapter with a 5V/2A output.