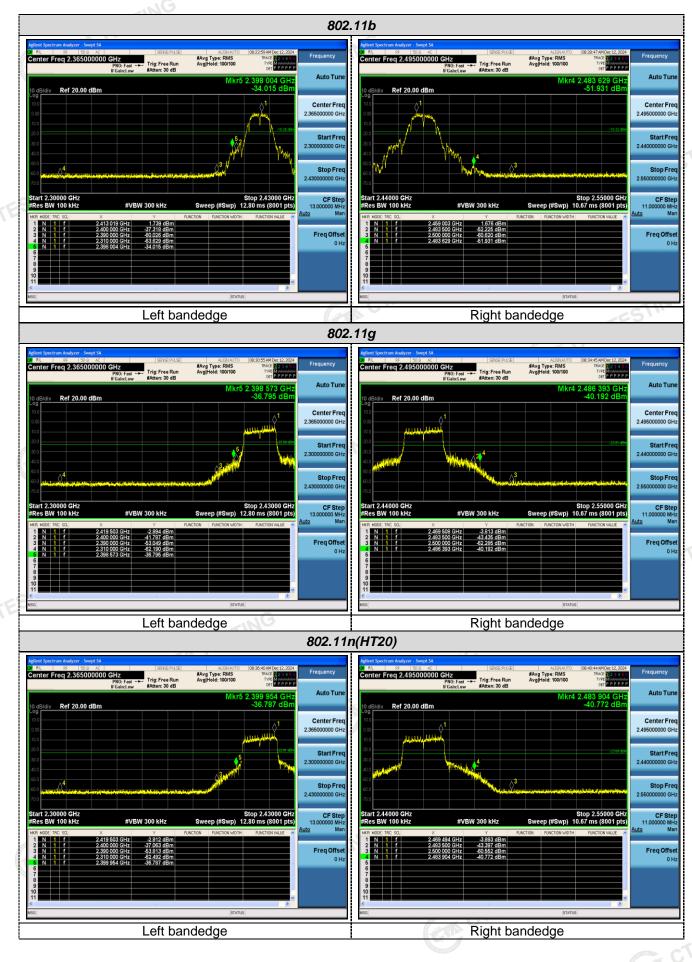

# Band-edge Measurements for RF Conducted Emissions:

Shenzhen CTA Testing Technology Co., Ltd. Room 106, Building 1, Yibaolai Industrial Park, Qiaotou Community, Fuhai Street, Bao'an District, Shenzhen, China Tel:+86-755 2322 5875 E-mail:cta@cta-test.cn Web:http://www.cta-test.cn