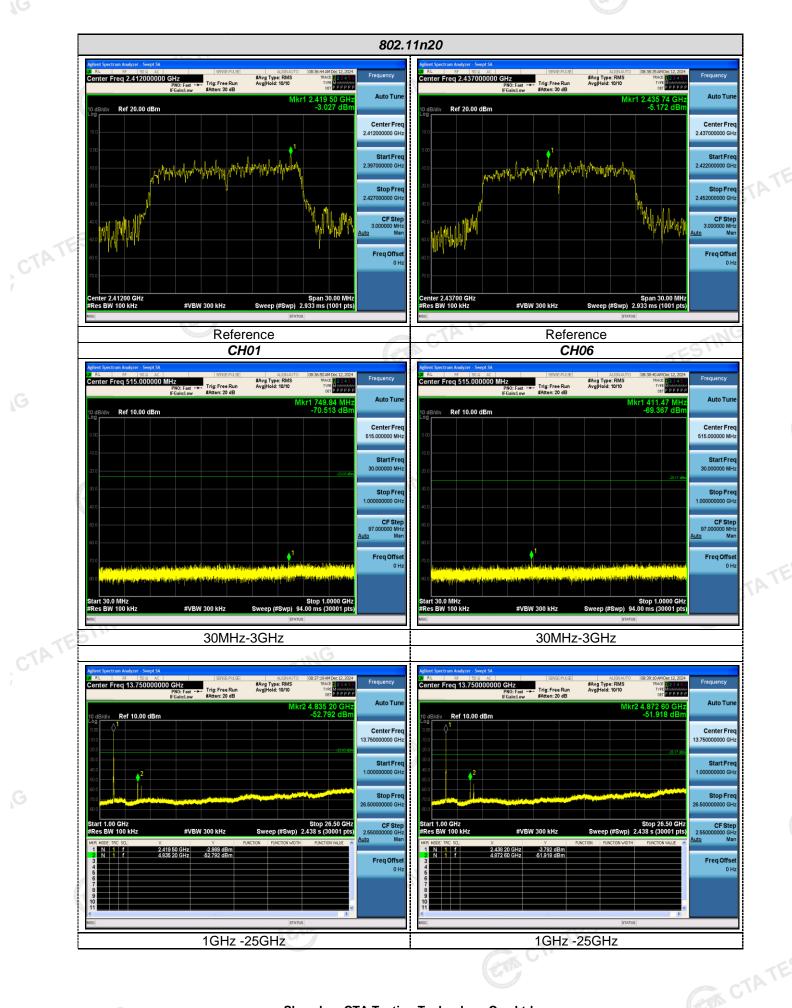

# Band-edge Measurements for RF Conducted Emissions:

Shenzhen CTA Testing Technology Co., Ltd. Room 106, Building 1, Yibaolai Industrial Park, Qiaotou Community, Fuhai Street, Bao'an District, Shenzhen, China Tel:+86-755 2322 5875 E-mail:cta@cta-test.cn Web:http://www.cta-test.cn