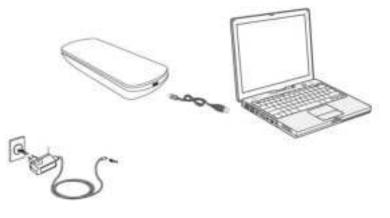

# How to select the adapter and use

Please choose the output voltage is DC5V, output current is 1A dedicated to medical treatment power supply adapter.

Please read the wiring in the annex to the insertion product and then connected to the power supply.

The product is energized by "START/STOP" key prompt product "

is completed " 💷 " long light prompt

### data transfer

The data uploads to cellular phone or computer via blue tooth.