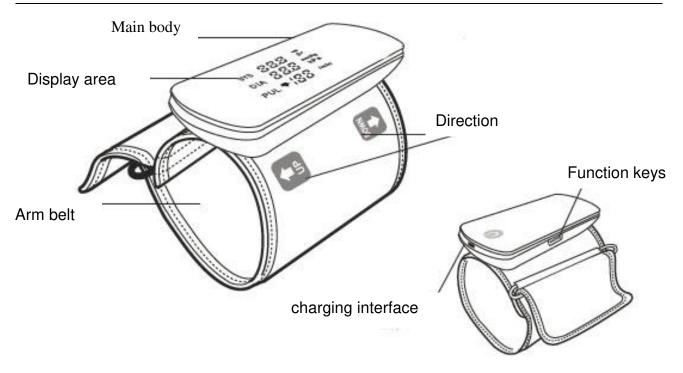

# **Using steps**

- 1, Please charge the product performed before use
- 2、Please take off your coat
- **3**、According to the product label "UP\DOWN", will be inserted in the arm cuff

**4**, Adjustment arm, make the product center position and heart at the same level

# How to select the adapter and use

Please choose the output voltage is DC5V, output current is 1A dedicated to medical treatment power supply adapter.

Please read the wiring in the annex to the insertion product and then connected to the power supply.