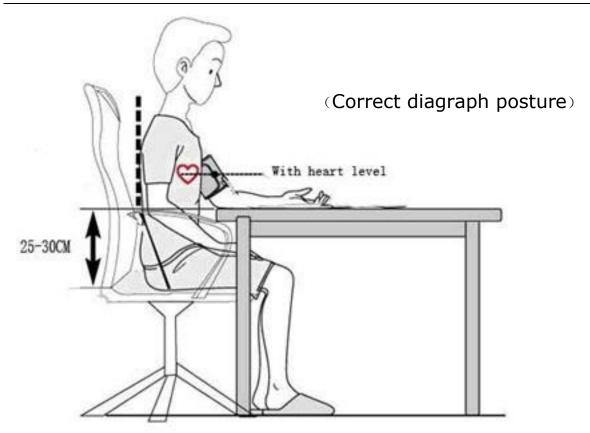

adjustment of the pressure reduction rate, if applicable, PATIENT position in NORMAL USE, including

1) comfortably seated

- 2) legs uncrossed
- 3) feet flat on the floor
- 4) back and arm supported

5) middle of the CUFF at the level of the right atrium of the heart

- a recommendation that the PATIENT relax as much as possible and not talk during the measurement PROCEDURE,

- a recommendation that 5 min should elapse before the first reading is taken;