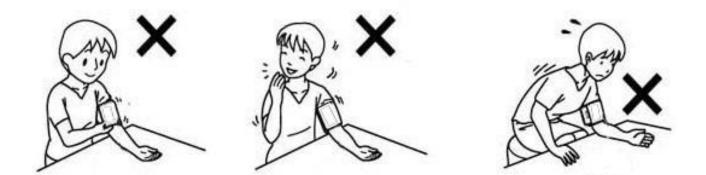

Pay attention to dress more thick coat will cause a weak pulse, the measurement results of error Any time to terminate the measurement, but just need to press the start / stop button(START/STOP), quick exhaust valve will quickly decrease with pressure in the arm Such as the continuous measurement, the interval time should exceed 10 minutes

adjustment of the pressure reduction rate, if applicable, PATIENT position in NORMAL USE, including

1) comfortably seated

- 2) legs uncrossed
- 3) feet flat on the floor
- 4) back and arm supported

5) middle of the CUFF at the level of the right atrium of the heart

- a recommendation that the PATIENT relax as much as possible and not talk during the measurement PROCEDURE,

- a recommendation that 5 min should elapse before the first reading is taken;