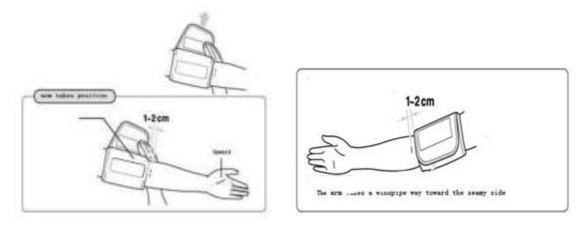

# **Using steps**

- 1, Please charge the product performed before use
- 2、Please take off your coat
- **3**、According to the product label "UP\DOWN", will be inserted in the arm cuff

**4**, Adjustment arm, make the product center position and heart at the same level

adjustment of the pressure reduction rate, if applicable, PATIENT position in NORMAL USE, including

1) comfortably seated

- 2) legs uncrossed
- 3) feet flat on the floor
- 4) back and arm supported

5) middle of the CUFF at the level of the right atrium of the heart