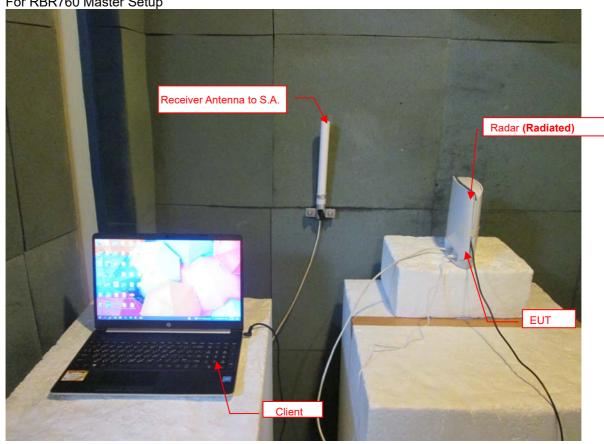

## **DFS Test**

Test results demonstrating For RBR760 Master Setup

Reference No.: BBQZ-WTW-P21031070\_TSup Page No. 6 / 8

For RBS760 Master Setup

Reference No.: BBQZ-WTW-P21031070\_TSup Page No. 7 / 8

For RBS Slave without radar detection setup