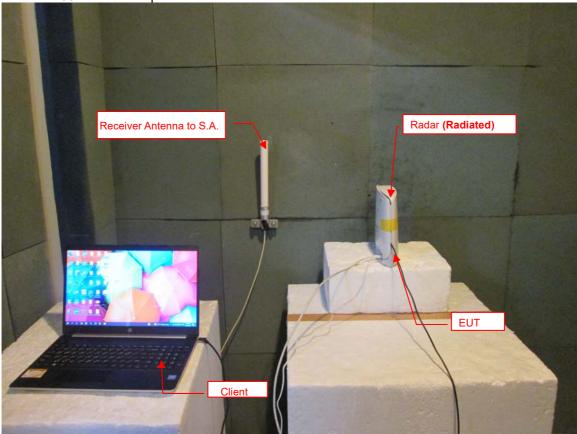

## **DFS Test**

Test results demonstrating For RBR760 Master Setup

Reference No.: BBQZ-WTW-P21031070\_TSup Page No. 6 / 8

For RBS760 Master Setup

Reference No.: BBQZ-WTW-P21031070\_TSup Page No. 7 / 8

For RBS Slave without radar detection setup