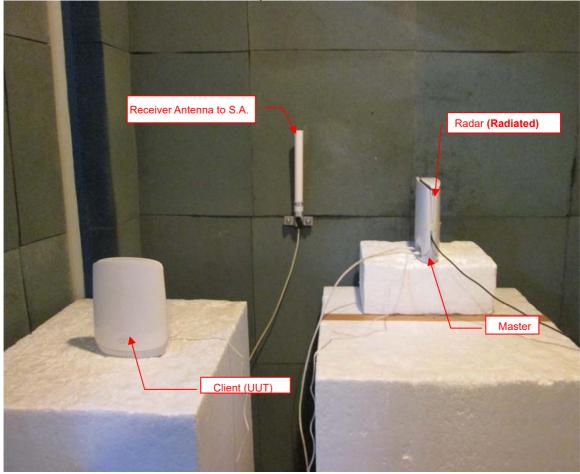

## **DFS Test**

Test results demonstrating For RBR760 Master Setup

Reference No.: BBQZ-WTW-P21031070\_TSup Page No. 6 / 8

For RBS760 Master Setup

Reference No.: BBQZ-WTW-P21031070\_TSup Page No. 7 / 8

For RBS Slave without radar detection setup