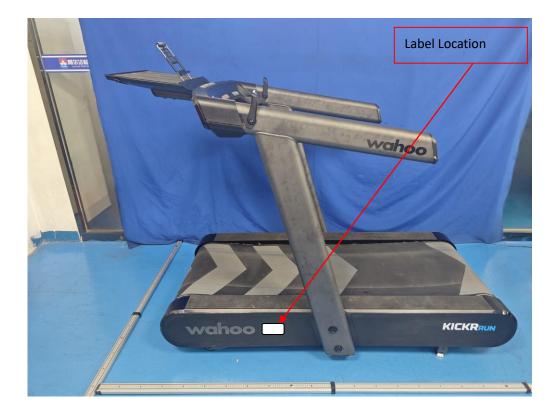

|       | → 4.5cm ◆                                                                                                                                                                                                                                                                                           |
|-------|-----------------------------------------------------------------------------------------------------------------------------------------------------------------------------------------------------------------------------------------------------------------------------------------------------|
| Ļ     | FCC ID: PAD-WF150<br>Wahoo Fitness LLC<br>Product name: KICKR RUN<br>Model No.: WF150                                                                                                                                                                                                               |
| 3.5cm | Contains: FCC ID: XRH- NPE105                                                                                                                                                                                                                                                                       |
|       | This device complies with Part 15 of the FCC Rules. Operation is<br>subject to the following two conditions: (1) this <b>device</b> may not cause<br>harmful interference, and (2) this device must accept any interference<br>received, including interference that may cause undesired operation. |