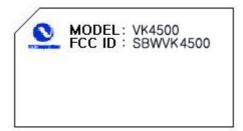

|                         | FCC ID: SBWVK4500 |
|-------------------------|-------------------|
|                         |                   |
|                         |                   |
|                         |                   |
|                         |                   |
|                         |                   |
|                         |                   |
|                         |                   |
|                         |                   |
|                         |                   |
|                         |                   |
|                         |                   |
|                         |                   |
| FCC ID LABEL & LOCATION |                   |
|                         |                   |
|                         |                   |
|                         |                   |
|                         |                   |
|                         |                   |
|                         |                   |
|                         |                   |
|                         |                   |
|                         |                   |
|                         |                   |
|                         |                   |
|                         |                   |
|                         |                   |
|                         |                   |
|                         |                   |
|                         |                   |
|                         |                   |

## FCC ID SAMPLE LABEL & LOCATION

## LABELLING REQUIREMENTS PER §2.925

The Label shown shall be permanently affixed at a conspicuous location on the device and be readily visible to the user at the time of purchase