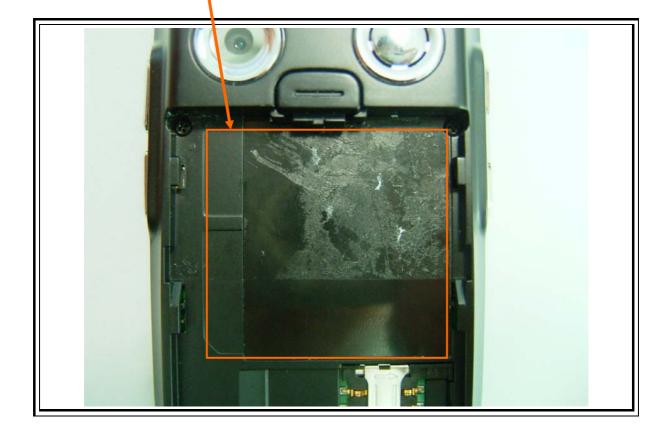

## FCC ID SAMPLE LABEL & LOCATION

## FCC IDENTIFICATION (NAME PLATE) INFORMATION

Note: 1. The label generally is located underneath a back door of the phone.

2. Because The device is so small that it is not practicable to place the statement specified under 15.19 statement request, the information required by this paragraph shall be placed in a prominent location in the user's manual.