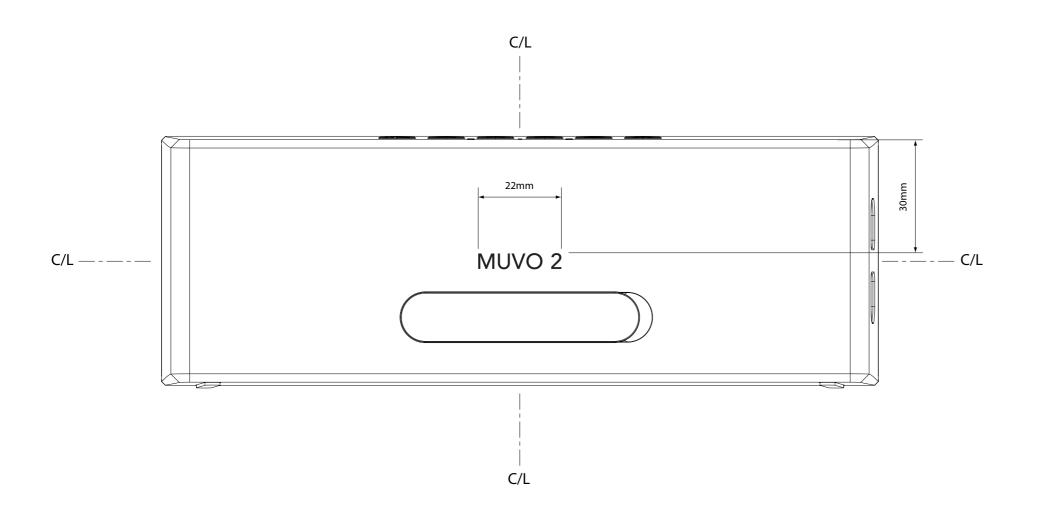

FRONT MESH

MUVO 2

CAB REAR

CELIFIC BC FC DI BANREZSS IC: 2315A-MR2SS IC: 2315A-MR2SS IC: 2315A-MR2SS CREATIVE LABS PTE.LTD. Operating Temperature Range: -25 to 45 deg CAN ICES-3 (BI)NMB-3 (B) INPUT: SV == 800mA Manufacturer: CREATIVE LABS PTE.LTD. 31 International Business Park, #03-01 Creative Resource, Singapore 609921. Europe Office: CREATIVE LABS (EUROPE) LTD. Unit 1 Block 4B, Blanchardstown Corporate Park, Ballycoolin, Dublin 15, Ireland.