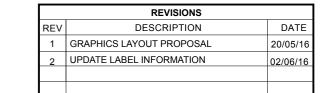

PROJECT NAME: Skyhawk 2 MODEL NO: MF8255

| REVISIONS |                            |          |  |  |  |
|-----------|----------------------------|----------|--|--|--|
| REV       | DESCRIPTION                | DATE     |  |  |  |
| 1         | 1 GRAPHICS LAYOUT PROPOSAL |          |  |  |  |
| 2         | UPDATE LABEL INFORMATION   | 02/06/16 |  |  |  |
|           |                            |          |  |  |  |
|           |                            |          |  |  |  |