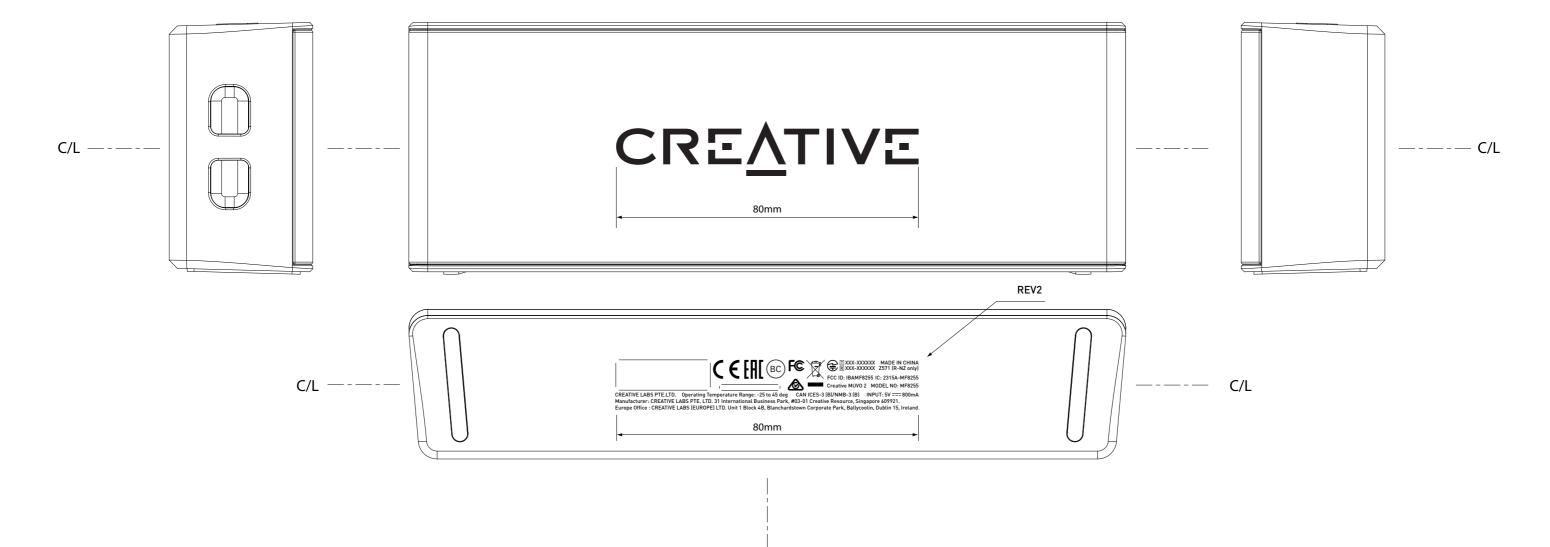

FRONT MESH

MUVO 2

CAB REAR

CELIFIC BC FC DI BANREZSS IC: 2315A-MR2SS IC: 2315A-MR2SS IC: 2315A-MR2SS CREATIVE LABS PTE.LTD. Operating Temperature Range: -25 to 45 deg CAN ICES-3 (BI)NMB-3 (B) INPUT: SV == 800mA Manufacturer: CREATIVE LABS PTE.LTD. 31 International Business Park, #03-01 Creative Resource, Singapore 609921. Europe Office: CREATIVE LABS (EUROPE) LTD. Unit 1 Block 4B, Blanchardstown Corporate Park, Ballycoolin, Dublin 15, Ireland.