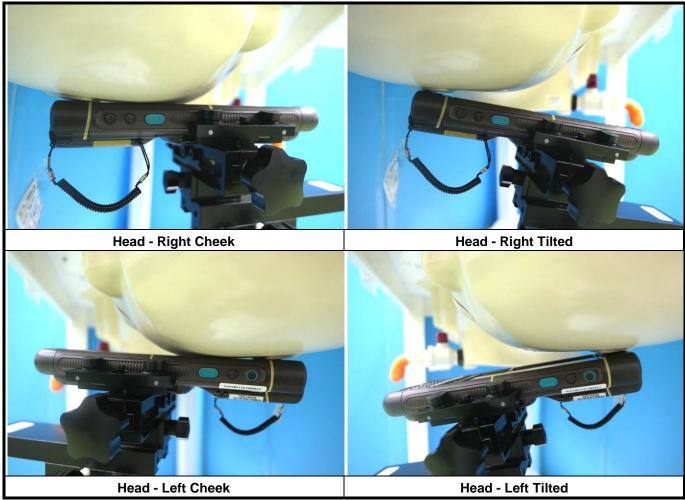

distance for antenna to edge:

| Antenna           | To Top Side<br>(mm) | To Bottom Side (mm) | To Left Side<br>(mm) | To Right Side<br>(mm) |
|-------------------|---------------------|---------------------|----------------------|-----------------------|
| WWAN Ant          | 6.8                 | 164.5               | 64.5                 | 11                    |
| BT / WLAN Ant 0   | 12.8                | 174                 | 11                   | 64.5                  |
| WLAN Ant 1        | 80                  | 112                 | 81                   | 3.3                   |
| BT / Zigbee Ant 1 | 69.8                | 138                 | 27                   | 27                    |

Report Format Version 5.0.0 Report No. : SA180904C09





## <Photographs of SAR Setup>