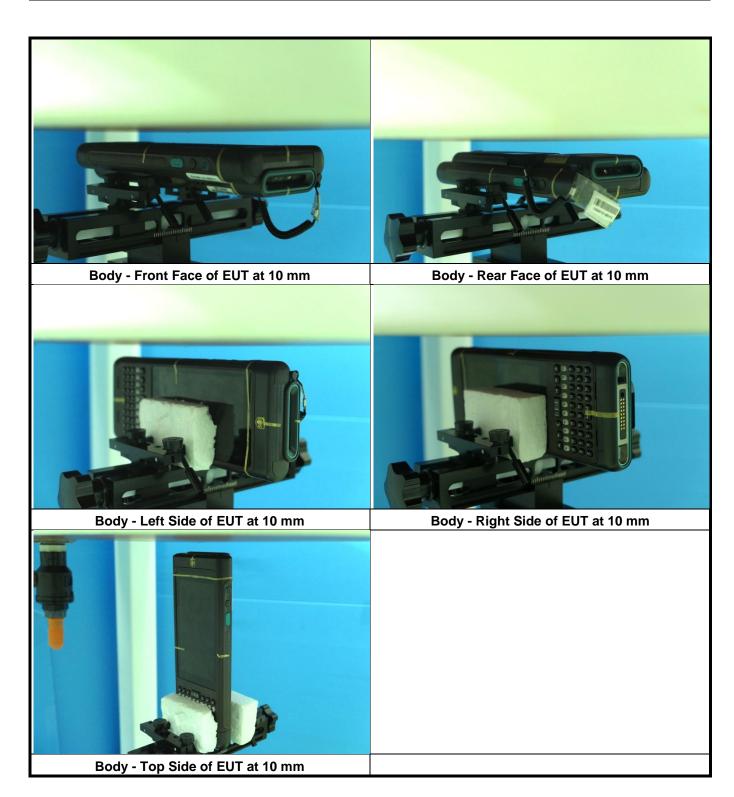

e for antenna to edge:

| Antenna           | To Top Side<br>(mm) | To Bottom Side (mm) | To Left Side<br>(mm) | To Right Side<br>(mm) |
|-------------------|---------------------|---------------------|----------------------|-----------------------|
| WWAN Ant          | 6.8                 | 164.5               | 64.5                 | 11                    |
| BT / WLAN Ant 0   | 12.8                | 174                 | 11                   | 64.5                  |
| WLAN Ant 1        | 80                  | 112                 | 81                   | 3.3                   |
| BT / Zigbee Ant 1 | 69.8                | 138                 | 27                   | 27                    |

Report Format Version 5.0.0 Report No. : SA180904C09





## <Photographs of SAR Setup>