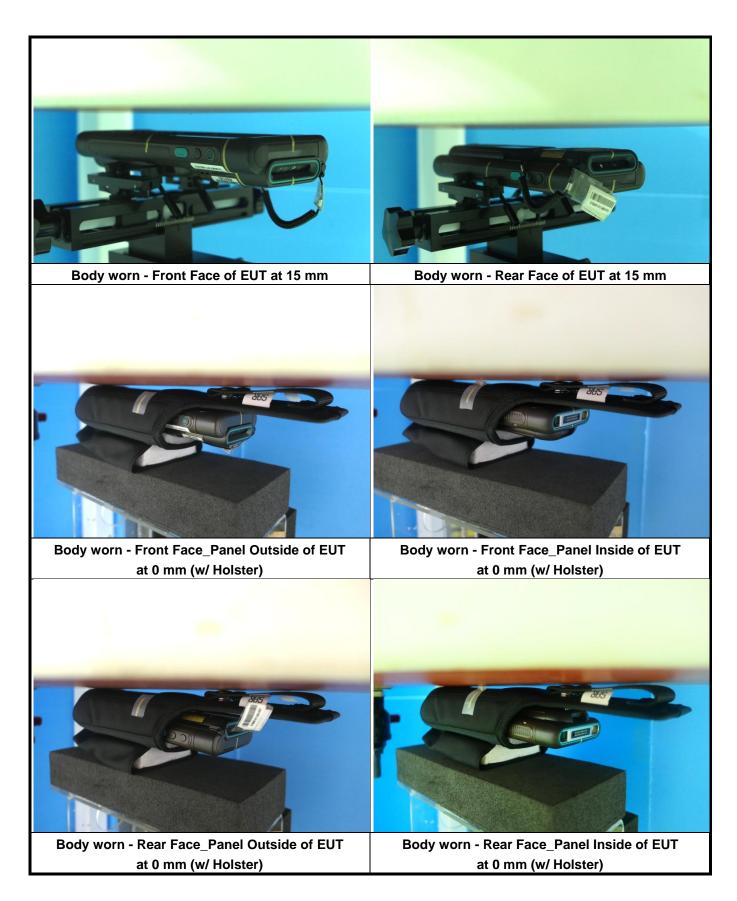

tance for antenna to edge:

| Antenna           | To Top Side<br>(mm) | To Bottom Side (mm) | To Left Side<br>(mm) | To Right Side<br>(mm) |
|-------------------|---------------------|---------------------|----------------------|-----------------------|
| WWAN Ant          | 6.8                 | 164.5               | 64.5                 | 11                    |
| BT / WLAN Ant 0   | 12.8                | 174                 | 11                   | 64.5                  |
| WLAN Ant 1        | 80                  | 112                 | 81                   | 3.3                   |
| BT / Zigbee Ant 1 | 69.8                | 138                 | 27                   | 27                    |

Report Format Version 5.0.0 Report No. : SA180904C09





## <Photographs of SAR Setup>