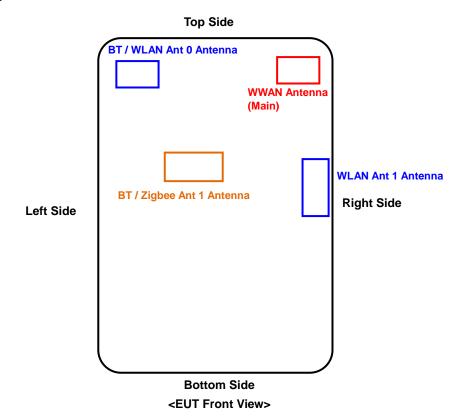

## <Antenna Location>

The separation distance for antenna to edge:

| Antenna           | To Top Side<br>(mm) | To Bottom Side (mm) | To Left Side<br>(mm) | To Right Side<br>(mm) |
|-------------------|---------------------|---------------------|----------------------|-----------------------|
| WWAN Ant          | 6.8                 | 164.5               | 64.5                 | 11                    |
| BT / WLAN Ant 0   | 12.8                | 174                 | 11                   | 64.5                  |
| WLAN Ant 1        | 80                  | 112                 | 81                   | 3.3                   |
| BT / Zigbee Ant 1 | 69.8                | 138                 | 27                   | 27                    |