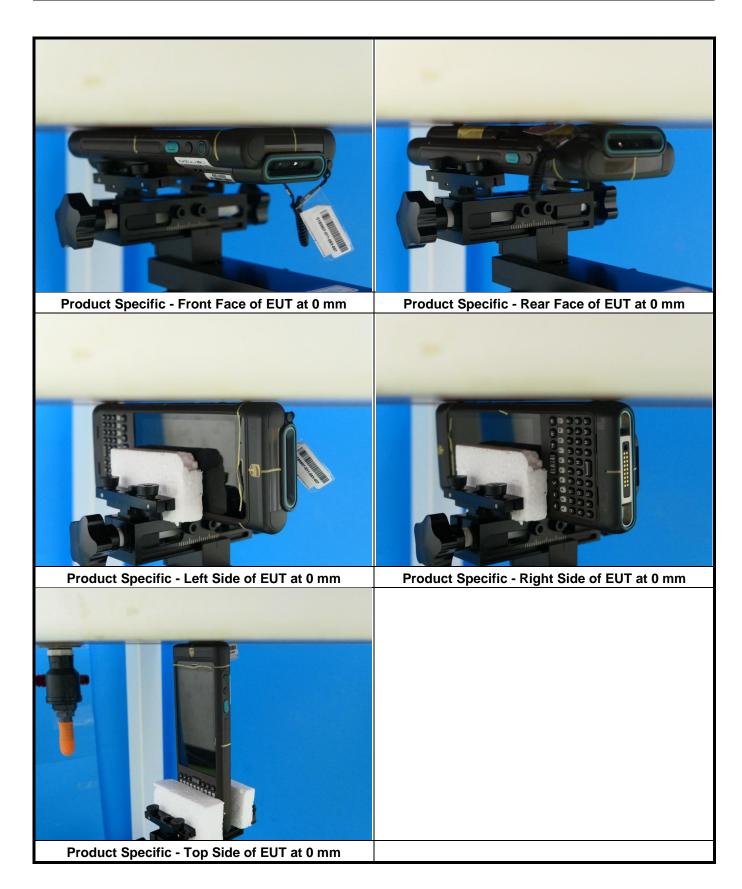

r antenna to edge:

| Antenna           | To Top Side<br>(mm) | To Bottom Side (mm) | To Left Side<br>(mm) | To Right Side<br>(mm) |
|-------------------|---------------------|---------------------|----------------------|-----------------------|
| WWAN Ant          | 6.8                 | 164.5               | 64.5                 | 11                    |
| BT / WLAN Ant 0   | 12.8                | 174                 | 11                   | 64.5                  |
| WLAN Ant 1        | 80                  | 112                 | 81                   | 3.3                   |
| BT / Zigbee Ant 1 | 69.8                | 138                 | 27                   | 27                    |

Report Format Version 5.0.0 Report No. : SA180904C09





## <Photographs of SAR Setup>