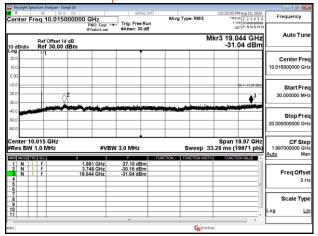

SGS Taiwan Ltd

Page: 137 of 242

Band12 1.4MHz QPSK RB1 0 CH23173

Band12\_3MHz\_QPSK\_RB1\_0\_CH23095

Band12 3MHz QPSK RB1 0 CH23165

Band12\_3MHz\_QPSK\_RB1\_0\_CH23025

Band12 5MHz QPSK RB1 0 CH23035

Unless otherwise stated the results shown in this test report refer only to the sample(s) tested and such sample(s) are retained for 90 days only.