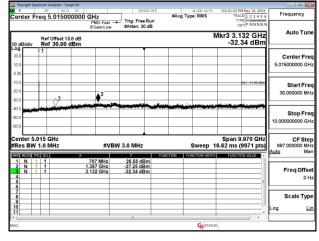

Page: 136 of 242

Band7\_15MHz\_QPSK\_RB1\_0\_CH21375

Band7\_20MHz\_QPSK\_RB1\_0\_CH21100

Band7\_20MHz\_QPSK\_RB1\_0\_CH21350

Band7\_20MHz\_QPSK\_RB1\_0\_CH20850

Band12 1.4MHz QPSK RB1 0 CH23017

Unless otherwise stated the results shown in this test report refer only to the sample(s) tested and such sample(s) are retained for 90 days only.