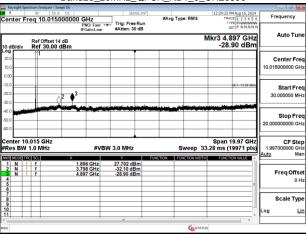

SGS Taiwan Ltd

Page: 142 of 242

Band25\_10MHz\_QPSK\_RB1\_0\_CH26640

Band25\_15MHz\_QPSK\_RB1\_0\_CH26115

Mkr3 18.472 GHz -30.46 dBm Center Fre Stop Fre Span 19.97 GHz Sweep 33.28 ms (19971 pts) CF Ste 1.876 GHz 3.787 GHz 18.472 GHz 27.358 dBm -32.74 dBm -30.46 dBm Freq Offse Scale Type