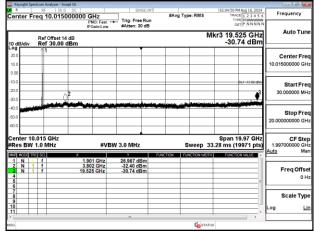

SGS Taiwan Ltd

Page: 142 of 242

Band25\_10MHz\_QPSK\_RB1\_0\_CH26640

Band25\_15MHz\_QPSK\_RB1\_0\_CH26115

Mkr3 18.472 GHz -30.46 dBm Center Fre Stop Fre Span 19.97 GHz Sweep 33.28 ms (19971 pts) CF Ste 1.876 GHz 3.787 GHz 18.472 GHz 27.358 dBm -32.74 dBm -30.46 dBm Freq Offse Scale Type