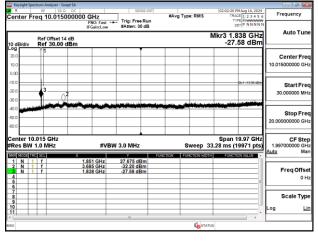

SGS Taiwan Ltd

Page: 142 of 242

Band25\_10MHz\_QPSK\_RB1\_0\_CH26640

Band25\_15MHz\_QPSK\_RB1\_0\_CH26115

Mkr3 18.472 GHz -30.46 dBm Center Fre Stop Fre Span 19.97 GHz Sweep 33.28 ms (19971 pts) CF Ste 1.876 GHz 3.787 GHz 18.472 GHz 27.358 dBm -32.74 dBm -30.46 dBm Freq Offse Scale Type