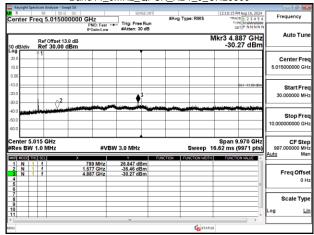

SGS Taiwan Ltd

Page: 138 of 242

Band12\_5MHz\_QPSK\_RB1\_0\_CH23095

Band12 5MHz QPSK RB1 0 CH23155

Band12\_10MHz\_QPSK\_RB1\_0\_CH23095

Band12 10MHz QPSK RB1 0 CH23130

Band12\_10MHz\_QPSK\_RB1\_0\_CH23060

Band13 5MHz QPSK RB1 0 CH23205