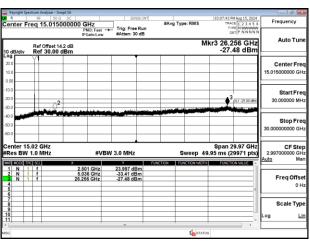

Page: 136 of 242

Band7\_15MHz\_QPSK\_RB1\_0\_CH21375

Band7\_20MHz\_QPSK\_RB1\_0\_CH21100

Band7\_20MHz\_QPSK\_RB1\_0\_CH21350

Band7\_20MHz\_QPSK\_RB1\_0\_CH20850

Band12 1.4MHz QPSK RB1 0 CH23017

Unless otherwise stated the results shown in this test report refer only to the sample(s) tested and such sample(s) are retained for 90 days only.