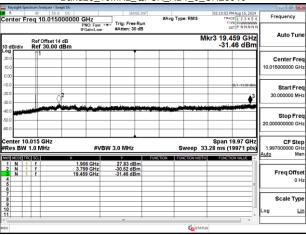

SGS Taiwan Ltd

Page: 137 of 242

Band12 1.4MHz QPSK RB1 0 CH23173

Band12\_3MHz\_QPSK\_RB1\_0\_CH23095

Band12 3MHz QPSK RB1 0 CH23165

Band12\_3MHz\_QPSK\_RB1\_0\_CH23025

Band12 5MHz QPSK RB1 0 CH23035

Unless otherwise stated the results shown in this test report refer only to the sample(s) tested and such sample(s) are retained for 90 days only.