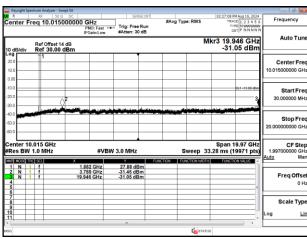

Page: 136 of 242

Band7\_15MHz\_QPSK\_RB1\_0\_CH21375

Band7\_20MHz\_QPSK\_RB1\_0\_CH21100

Band7\_20MHz\_QPSK\_RB1\_0\_CH21350

Band7\_20MHz\_QPSK\_RB1\_0\_CH20850

Band12 1.4MHz QPSK RB1 0 CH23017

Unless otherwise stated the results shown in this test report refer only to the sample(s) tested and such sample(s) are retained for 90 days only.