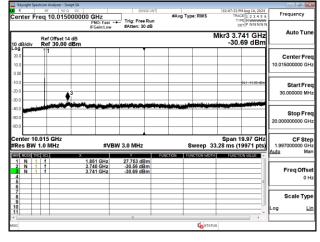

Page: 136 of 242

Band7\_15MHz\_QPSK\_RB1\_0\_CH21375

Band7\_20MHz\_QPSK\_RB1\_0\_CH21100

Band7\_20MHz\_QPSK\_RB1\_0\_CH21350

Band7\_20MHz\_QPSK\_RB1\_0\_CH20850

Band12 1.4MHz QPSK RB1 0 CH23017

Unless otherwise stated the results shown in this test report refer only to the sample(s) tested and such sample(s) are retained for 90 days only.