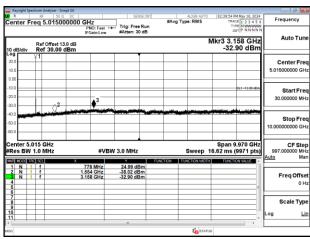

SGS Taiwan Ltd

Page: 138 of 242

Band12\_5MHz\_QPSK\_RB1\_0\_CH23095

Band12 5MHz QPSK RB1 0 CH23155

Band12\_10MHz\_QPSK\_RB1\_0\_CH23095

Band12 10MHz QPSK RB1 0 CH23130

Band12\_10MHz\_QPSK\_RB1\_0\_CH23060

Band13 5MHz QPSK RB1 0 CH23205