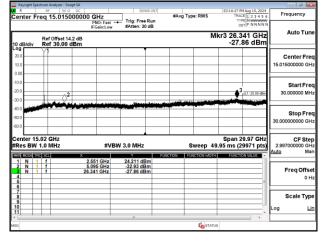

SGS Taiwan Ltd

Page: 142 of 242

Band25\_10MHz\_QPSK\_RB1\_0\_CH26640

Band25\_15MHz\_QPSK\_RB1\_0\_CH26115

Mkr3 18.472 GHz -30.46 dBm Center Fre Stop Fre Span 19.97 GHz Sweep 33.28 ms (19971 pts) CF Ste 1.876 GHz 3.787 GHz 18.472 GHz 27.358 dBm -32.74 dBm -30.46 dBm Freq Offse Scale Type