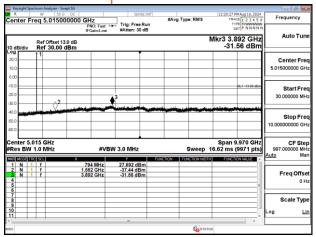

SGS Taiwan Ltd

Page: 138 of 242

Band12\_5MHz\_QPSK\_RB1\_0\_CH23095

Band12 5MHz QPSK RB1 0 CH23155

Band12\_10MHz\_QPSK\_RB1\_0\_CH23095

Band12 10MHz QPSK RB1 0 CH23130

Band12\_10MHz\_QPSK\_RB1\_0\_CH23060

Band13 5MHz QPSK RB1 0 CH23205