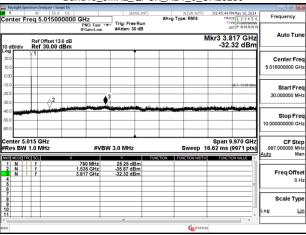

Page: 136 of 242

Band7\_15MHz\_QPSK\_RB1\_0\_CH21375

Band7\_20MHz\_QPSK\_RB1\_0\_CH21100

Band7\_20MHz\_QPSK\_RB1\_0\_CH21350

Band7\_20MHz\_QPSK\_RB1\_0\_CH20850

Band12 1.4MHz QPSK RB1 0 CH23017

Unless otherwise stated the results shown in this test report refer only to the sample(s) tested and such sample(s) are retained for 90 days only.