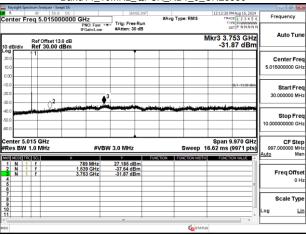

SGS Taiwan Ltd

Page: 138 of 242

Band12\_5MHz\_QPSK\_RB1\_0\_CH23095

Band12 5MHz QPSK RB1 0 CH23155

Band12\_10MHz\_QPSK\_RB1\_0\_CH23095

Band12 10MHz QPSK RB1 0 CH23130

Band12\_10MHz\_QPSK\_RB1\_0\_CH23060

Band13 5MHz QPSK RB1 0 CH23205