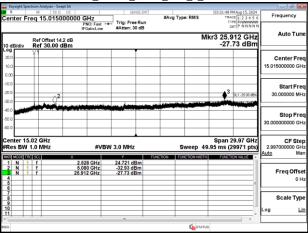

Page: 136 of 242

Band7\_15MHz\_QPSK\_RB1\_0\_CH21375

Band7\_20MHz\_QPSK\_RB1\_0\_CH21100

Band7\_20MHz\_QPSK\_RB1\_0\_CH21350

Band7\_20MHz\_QPSK\_RB1\_0\_CH20850

Band12 1.4MHz QPSK RB1 0 CH23017

Unless otherwise stated the results shown in this test report refer only to the sample(s) tested and such sample(s) are retained for 90 days only.