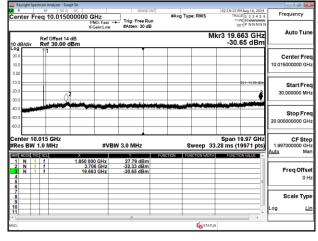

SGS Taiwan Ltd

Page: 137 of 242

Band12 1.4MHz QPSK RB1 0 CH23173

Band12\_3MHz\_QPSK\_RB1\_0\_CH23095

Band12 3MHz QPSK RB1 0 CH23165

Band12\_3MHz\_QPSK\_RB1\_0\_CH23025

Band12 5MHz QPSK RB1 0 CH23035

Unless otherwise stated the results shown in this test report refer only to the sample(s) tested and such sample(s) are retained for 90 days only.