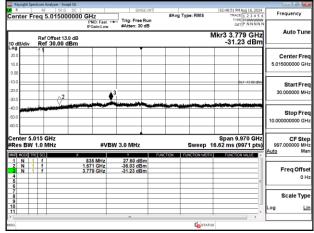

SGS Taiwan Ltd

Page: 138 of 242

Band12\_5MHz\_QPSK\_RB1\_0\_CH23095

Band12 5MHz QPSK RB1 0 CH23155

Band12\_10MHz\_QPSK\_RB1\_0\_CH23095

Band12 10MHz QPSK RB1 0 CH23130

Band12\_10MHz\_QPSK\_RB1\_0\_CH23060

Band13 5MHz QPSK RB1 0 CH23205