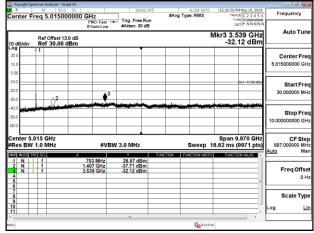

Page: 136 of 242

Band7\_15MHz\_QPSK\_RB1\_0\_CH21375

Band7\_20MHz\_QPSK\_RB1\_0\_CH21100

Band7\_20MHz\_QPSK\_RB1\_0\_CH21350

Band7\_20MHz\_QPSK\_RB1\_0\_CH20850

Band12 1.4MHz QPSK RB1 0 CH23017

Unless otherwise stated the results shown in this test report refer only to the sample(s) tested and such sample(s) are retained for 90 days only.