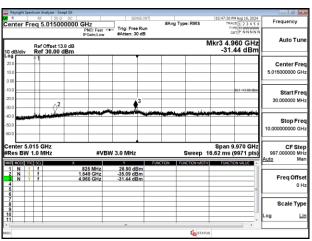

SGS Taiwan Ltd

Page: 138 of 242

Band12\_5MHz\_QPSK\_RB1\_0\_CH23095

Band12 5MHz QPSK RB1 0 CH23155

Band12\_10MHz\_QPSK\_RB1\_0\_CH23095

Band12 10MHz QPSK RB1 0 CH23130

Band12\_10MHz\_QPSK\_RB1\_0\_CH23060

Band13 5MHz QPSK RB1 0 CH23205