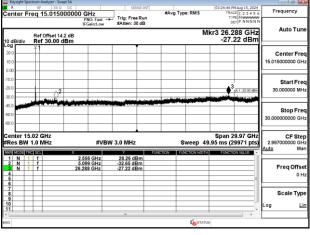

Page: 136 of 242

Band7\_15MHz\_QPSK\_RB1\_0\_CH21375

Band7\_20MHz\_QPSK\_RB1\_0\_CH21100

Band7\_20MHz\_QPSK\_RB1\_0\_CH21350

Band7\_20MHz\_QPSK\_RB1\_0\_CH20850

Band12 1.4MHz QPSK RB1 0 CH23017

Unless otherwise stated the results shown in this test report refer only to the sample(s) tested and such sample(s) are retained for 90 days only.