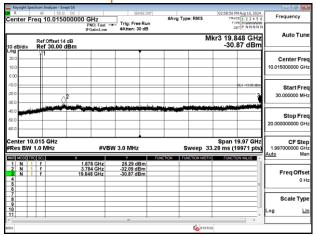

Page: 136 of 242

Band7\_15MHz\_QPSK\_RB1\_0\_CH21375

Band7\_20MHz\_QPSK\_RB1\_0\_CH21100

Band7\_20MHz\_QPSK\_RB1\_0\_CH21350

Band7\_20MHz\_QPSK\_RB1\_0\_CH20850

Band12 1.4MHz QPSK RB1 0 CH23017

Unless otherwise stated the results shown in this test report refer only to the sample(s) tested and such sample(s) are retained for 90 days only.