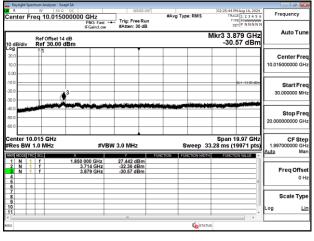

Page: 136 of 242

Band7\_15MHz\_QPSK\_RB1\_0\_CH21375

Band7\_20MHz\_QPSK\_RB1\_0\_CH21100

Band7\_20MHz\_QPSK\_RB1\_0\_CH21350

Band7\_20MHz\_QPSK\_RB1\_0\_CH20850

Band12 1.4MHz QPSK RB1 0 CH23017

Unless otherwise stated the results shown in this test report refer only to the sample(s) tested and such sample(s) are retained for 90 days only.