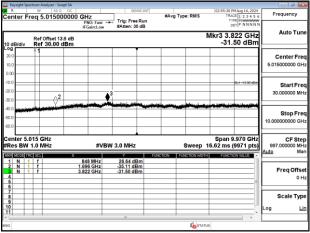

SGS Taiwan Ltd

Page: 138 of 242

Band12\_5MHz\_QPSK\_RB1\_0\_CH23095

Band12 5MHz QPSK RB1 0 CH23155

Band12\_10MHz\_QPSK\_RB1\_0\_CH23095

Band12 10MHz QPSK RB1 0 CH23130

Band12\_10MHz\_QPSK\_RB1\_0\_CH23060

Band13 5MHz QPSK RB1 0 CH23205