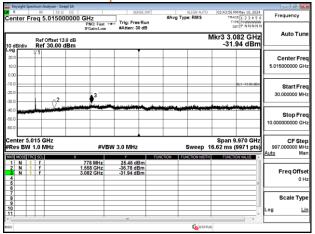

Page: 136 of 242

Band7\_15MHz\_QPSK\_RB1\_0\_CH21375

Band7\_20MHz\_QPSK\_RB1\_0\_CH21100

Band7\_20MHz\_QPSK\_RB1\_0\_CH21350

Band7\_20MHz\_QPSK\_RB1\_0\_CH20850

Band12 1.4MHz QPSK RB1 0 CH23017

Unless otherwise stated the results shown in this test report refer only to the sample(s) tested and such sample(s) are retained for 90 days only.