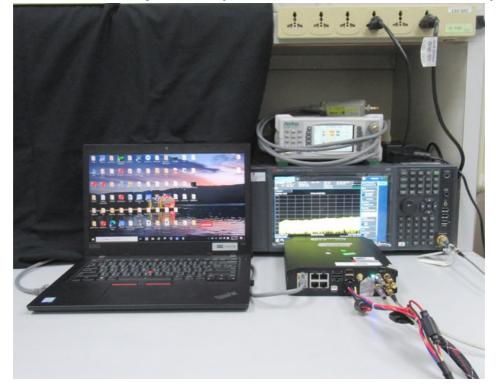

## **Conducted Setup Photo (Measurement at Antenna Port)**

Unless otherwise stated the results shown in this test report refer only to the sample(s) tested and such sample(s) are retained for 90 days only.