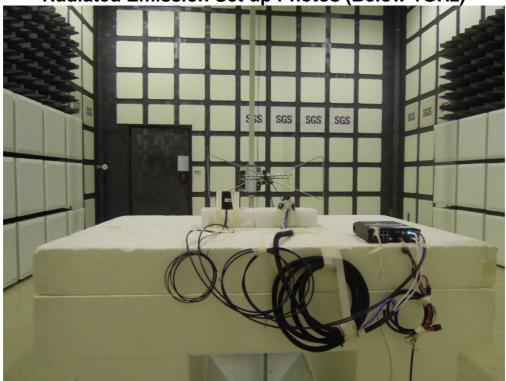

## Radiated Emission Set up Photos (Below 30MHz) SGS SGS SGS

Radiated Emission Set up Photos (Below 1GHz)

Unless otherwise stated the results shown in this test report refer only to the sample(s) tested and such sample(s) are retained for 90 days only.