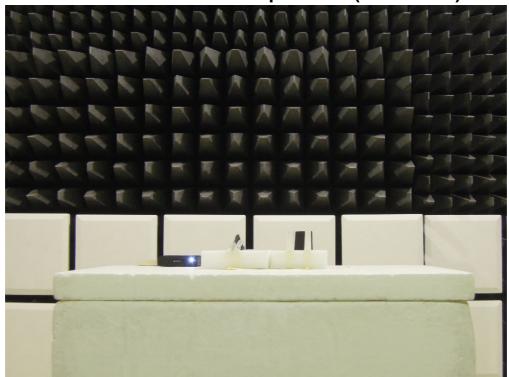

## Radiated Emission Set up Photos (Below 30MHz) SGS SGS SGS

Radiated Emission Set up Photos (Below 1GHz)

Unless otherwise stated the results shown in this test report refer only to the sample(s) tested and such sample(s) are retained for 90 days only.