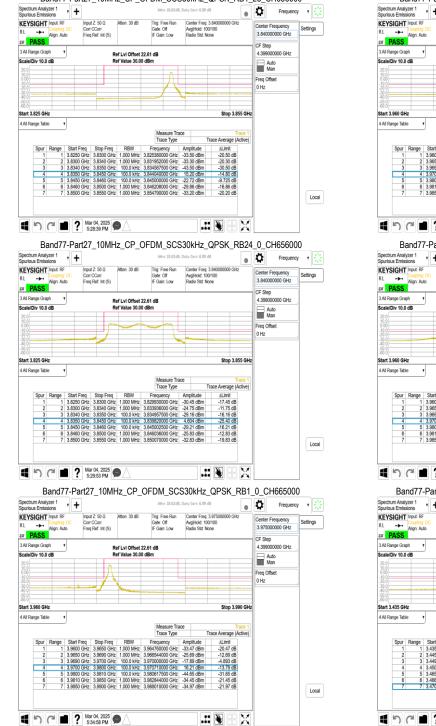

### Report No.: TERF2410003183ER Page: 266 of 479

Band77-Part27 10MHz CP OFDM SCS30kHz QPSK RB1 23 CH656000

SG:

Unless otherwise stated the results shown in this test report refer only to the sample(s) tested and such sample(s) are retained for 90 days only.