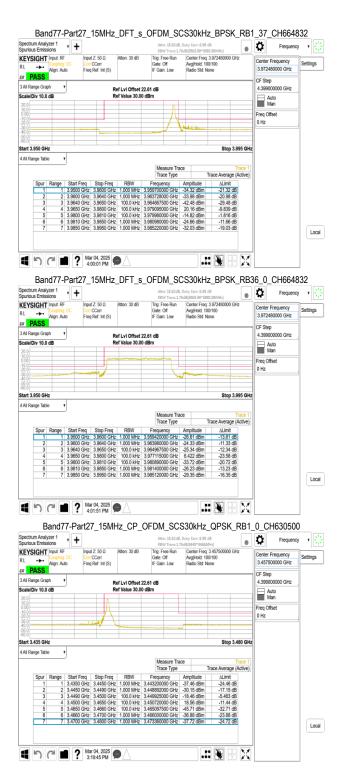

### Report No.: TERF2410003183ER Page: 266 of 479

Band77-Part27 10MHz CP OFDM SCS30kHz QPSK RB1 23 CH656000

SG:

Unless otherwise stated the results shown in this test report refer only to the sample(s) tested and such sample(s) are retained for 90 days only.

除非另有說明,此報告結果僅對測試之樣品負責,同時此樣品僅保留90天。本報告未經本公司書面許可,不可部份複製。 This document is issued by the Company subject to its General Conditions of Service printed overleaf, available on request or accessible at <u>http://www.sgs.com.tw/Terms-and-Conditions</u> and for electronic format documents, subject to Terms and Conditions for Electronic Documents at <a href="http://www.sgs.com.tw/Terms-and-Conditions">http://www.sgs.com.tw/Terms-and-Conditions</a>. Attention is drawn to the limitation of liability, indemnification and jurisdiction issues defined therein. Any holder of this document is advised that information contained hereon reflects the Company's findings at the time of its intervention only and within the limits of Client's instructions, if any. The Company's sole responsibility is to its Client and this document does not exonerate parties to a transaction from exercising all their rights and obligations under the transaction documents. This document cannot be reproduced except in full, without prior written approval of the Company. Any unauthorized alteration, forgery or falsification of the content or appearance of this document is unlawful and offenders may be prosecuted to the fullest extent of the law.