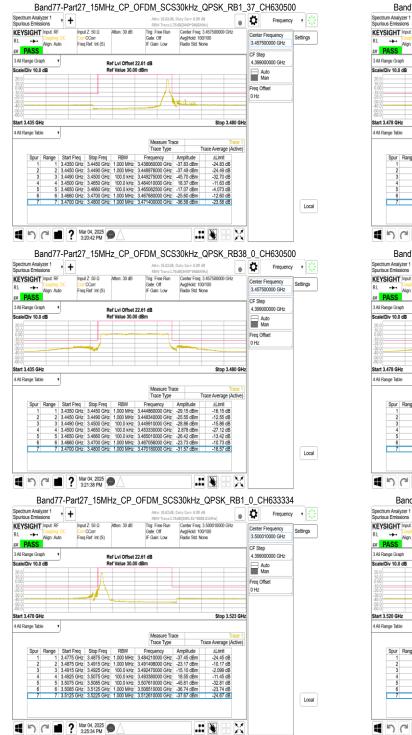

### Report No.: TERF2410003183ER Page: 266 of 479

Band77-Part27 10MHz CP OFDM SCS30kHz QPSK RB1 23 CH656000

SG:

Unless otherwise stated the results shown in this test report refer only to the sample(s) tested and such sample(s) are retained for 90 days only.