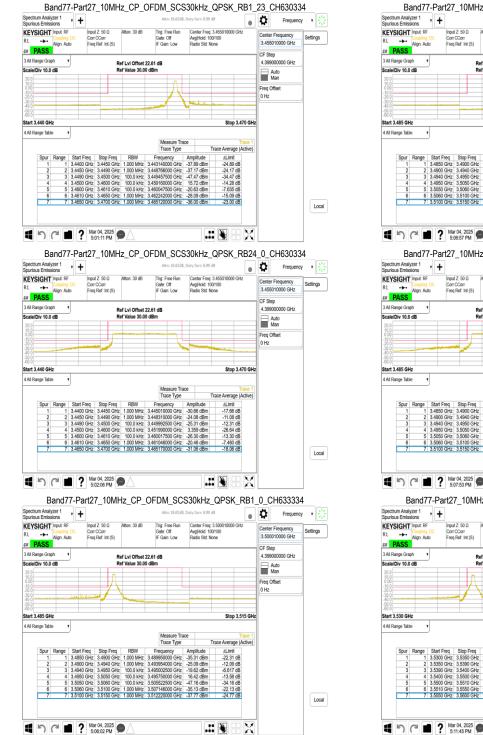

### Report No.: TERF2410003183ER Page: 266 of 479

Band77-Part27 10MHz CP OFDM SCS30kHz QPSK RB1 23 CH656000

SG:

Unless otherwise stated the results shown in this test report refer only to the sample(s) tested and such sample(s) are retained for 90 days only.