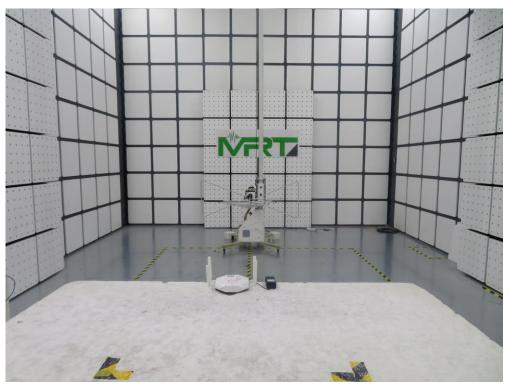

Description: Radiated Emission Test Setup (30MHz ~ 1GHz)

Test Mode: Mode 1

Description: Radiated Emission Test Setup (1 ~ 6GHz)

Test Mode: Mode 2

Description: Radiated Emission Test Setup (30MHz ~ 1GHz)

Test Mode: Mode 2