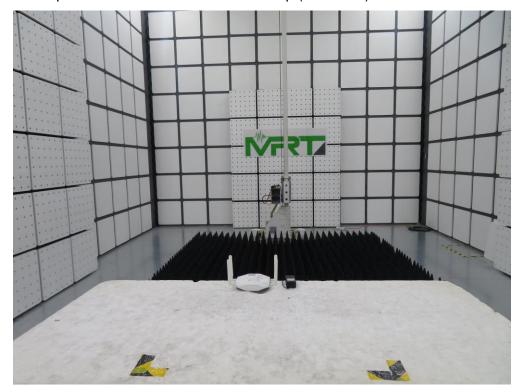

Description: Radiated Emission Test Setup (30MHz ~ 1GHz)

Test Mode: Mode 1

Description: Radiated Emission Test Setup (1 ~ 6GHz)

Test Mode: Mode 2

Description: Radiated Emission Test Setup (30MHz ~ 1GHz)

Test Mode: Mode 2

Description: Radiated Emission Test Setup (1 ~ 6GHz)