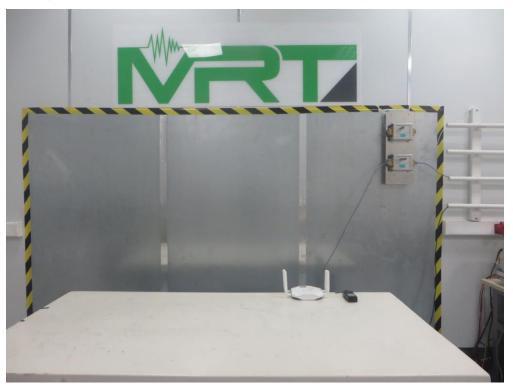

## **EMC Test Photograph**

Test Mode: Mode 1

Description: Front View Conducted Emission Test Setup for Power Port

Test Mode: Mode 1

Description: Back View Conducted Emission Test Setup for Power Port

Test Mode: Mode 1