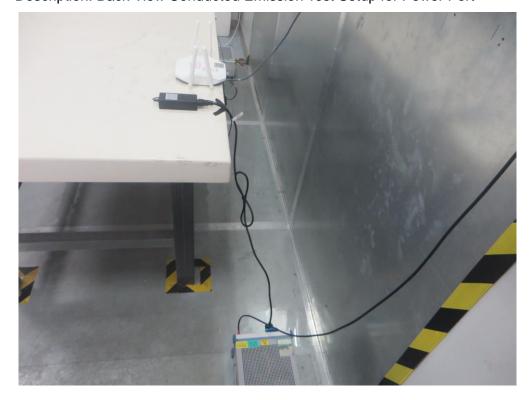

## **EMC Test Photograph**

Test Mode: Mode 1

Description: Front View Conducted Emission Test Setup for Power Port

Test Mode: Mode 1

Description: Back View Conducted Emission Test Setup for Power Port

Test Mode: Mode 1