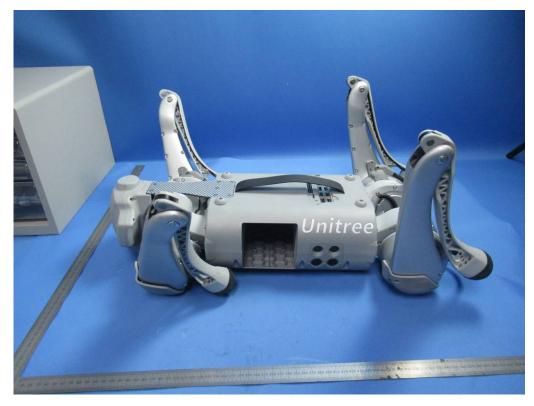

## **External Photos**

| Applicant:                  | Unitree                                                                    |
|-----------------------------|----------------------------------------------------------------------------|
| Address of Applicant:       | 3rd Floor, Building 1, Fengda Creative Park, No. 88 Dongliu Road, Binjiang |
|                             | District, Hangzhou, Zhejiang, China                                        |
| Equipment Under Test (EUT): |                                                                            |
| Product Name:               | Quadruped Robot                                                            |
| Model No.:                  | Go1                                                                        |