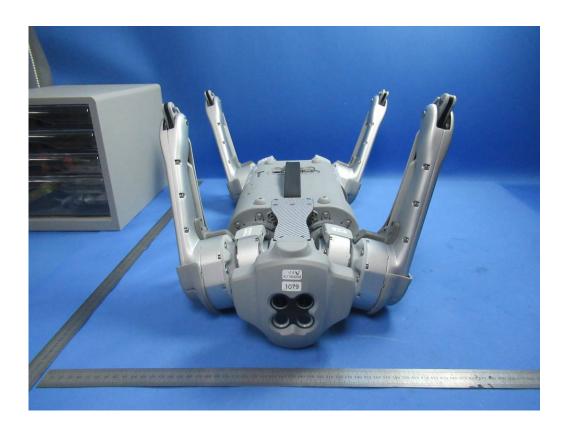

## **External Photos**

| Applicant:                  | Unitree                                                                    |
|-----------------------------|----------------------------------------------------------------------------|
| Address of Applicant:       | 3rd Floor, Building 1, Fengda Creative Park, No. 88 Dongliu Road, Binjiang |
|                             | District, Hangzhou, Zhejiang, China                                        |
| Equipment Under Test (EUT): |                                                                            |
| Product Name:               | Quadruped Robot                                                            |
| Model No.:                  | Go1                                                                        |