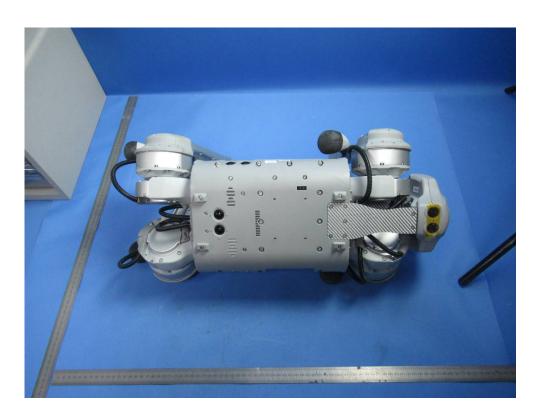

## **External Photos**

| Applicant:                  | Unitree                                                                    |
|-----------------------------|----------------------------------------------------------------------------|
| Address of Applicant:       | 3rd Floor, Building 1, Fengda Creative Park, No. 88 Dongliu Road, Binjiang |
|                             | District, Hangzhou, Zhejiang, China                                        |
| Equipment Under Test (EUT): |                                                                            |
| Product Name:               | Quadruped Robot                                                            |
| Model No.:                  | Go1                                                                        |