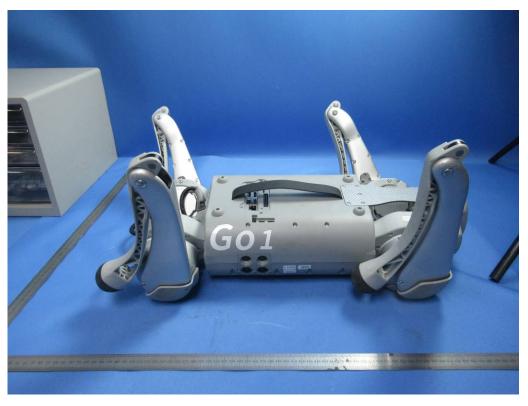

## **External Photos**

| Applicant:                  | Unitree                                                                    |
|-----------------------------|----------------------------------------------------------------------------|
| Address of Applicant:       | 3rd Floor, Building 1, Fengda Creative Park, No. 88 Dongliu Road, Binjiang |
|                             | District, Hangzhou, Zhejiang, China                                        |
| Equipment Under Test (EUT): |                                                                            |
| Product Name:               | Quadruped Robot                                                            |
| Model No.:                  | Go1                                                                        |