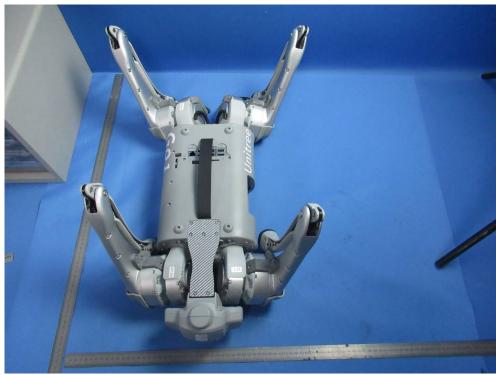

## **External Photos**

| Applicant:                  | Unitree                                                                    |
|-----------------------------|----------------------------------------------------------------------------|
| Address of Applicant:       | 3rd Floor, Building 1, Fengda Creative Park, No. 88 Dongliu Road, Binjiang |
|                             | District, Hangzhou, Zhejiang, China                                        |
| Equipment Under Test (EUT): |                                                                            |
| Product Name:               | Quadruped Robot                                                            |
| Model No.:                  | Go1                                                                        |