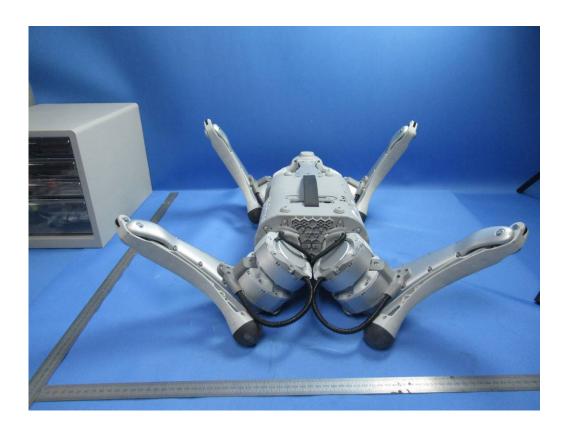

## **External Photos**

| Applicant:                  | Unitree                                                                    |
|-----------------------------|----------------------------------------------------------------------------|
| Address of Applicant:       | 3rd Floor, Building 1, Fengda Creative Park, No. 88 Dongliu Road, Binjiang |
|                             | District, Hangzhou, Zhejiang, China                                        |
| Equipment Under Test (EUT): |                                                                            |
| Product Name:               | Quadruped Robot                                                            |
| Model No.:                  | Go1                                                                        |