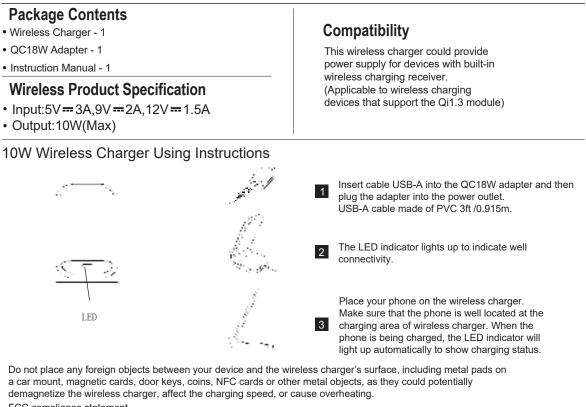

## **10W Wireless Charger**

## Instruction Manual



FCC compliance statement

This device complies with Part 15 of the FCC Rules. Operation is subject to the following two conditions:

(1) This device may not cause harmful interference, and

(2) This device must accept any interference received, including interference that may cause undesired operation. Changes or modifications not expressly approved by the party responsible for compliance could void the users authority to operate the equipment.

This equipment has been tested and found to comply with the limits for a Class B digital device, pursuant to Part 15 of the FCC Rules. These limits are designed to provide reasonable protection against harmful interference in a residential installation. This equipment generates, uses and can radiate radio frequency energy and, if not installed an