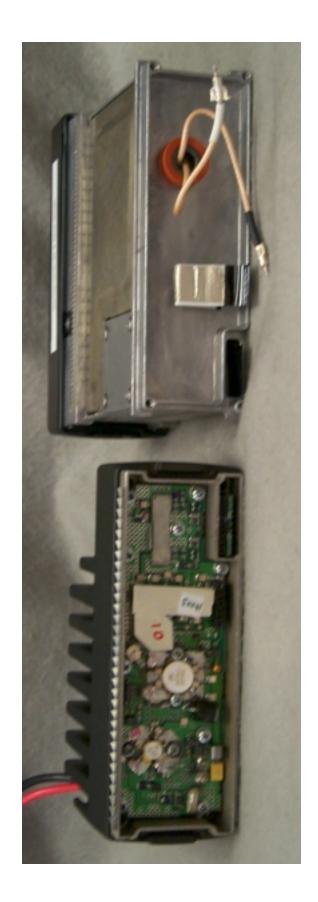

## PHOTOS OF THE TESTED EUT

The following photos are attached:

- Photo 1. EUT, Front View
- Photo 2. EUT, Rear View
- Photo 3. EUT, Case Opened
- Photo 4. EUT, Top View of Main Chassis with Case Removed Showing RX/TX and VCO Boards
- Photo 5. EUT, Top View with Case and Shields Removed
- Photo 6. EUT, Bottom View of RX/TX Board
- Photo 7. EUT, Top View of VCO Board
- Photo 8. EUT, Bottom View of VCO Board
- Photo 9. EUT, Bottom View of Main Chassis with Case Removed Showing System Board
- Photo 10. EUT, Top View of System Board with Shield Removed
- Photo 11. EUT, Bottom View of System Board
- Photo 12. EUT, Top View of High Level Power Amplifier Board
- Photo 13. EUT, Bottom View of High Level Power Amplifier Board
- Photo 14. EUT, Rear Exploded View Showing Accessory Connection Board
- Photo 15. EUT, Top View of Accessory Connection Board
- Photo 16. EUT, Bottom View of Accessory Connection Board
- Photo 17. EUT, Top View of Options Board
- Photo 18. EUT, Bottom View of Options Board
- Photo 19. EUT, Top View of Control Board
- Photo 20. EUT, Bottom View of Control Board
- Photo 21. EUT, Internal View of Faceplate and Switch Board