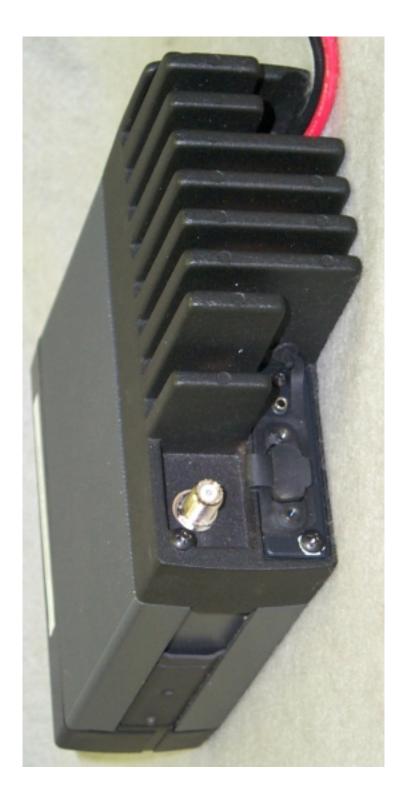

with Case Removed Showing System Board
- Photo 10. EUT, Top View of System Board with Shield Removed
- Photo 11. EUT, Bottom View of System Board
- Photo 12. EUT, Top View of High Level Power Amplifier Board
- Photo 13. EUT, Bottom View of High Level Power Amplifier Board
- Photo 14. EUT, Rear Exploded View Showing Accessory Connection Board
- Photo 15. EUT, Top View of Accessory Connection Board
- Photo 16. EUT, Bottom View of Accessory Connection Board
- Photo 17. EUT, Top View of Options Board
- Photo 18. EUT, Bottom View of Options Board
- Photo 19. EUT, Top View of Control Board
- Photo 20. EUT, Bottom View of Control Board
- Photo 21. EUT, Internal View of Faceplate and Switch Board

### FCC ID: K95GMH599

Photo 1.

EUT, Front View



### FCC ID: K95GMH599

Photo 2.

EUT, Rear View