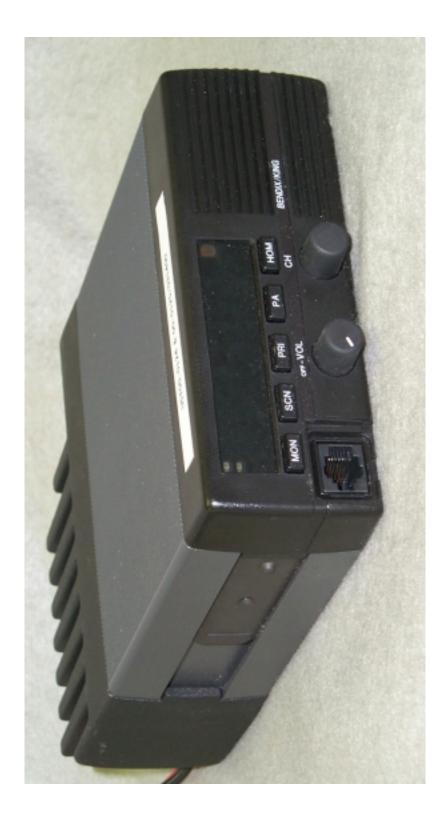

Board
- Photo 9. EUT, Bottom View of Main Chassis with Case Removed Showing System Board
- Photo 10. EUT, Top View of System Board with Shield Removed
- Photo 11. EUT, Bottom View of System Board
- Photo 12. EUT, Top View of High Level Power Amplifier Board
- Photo 13. EUT, Bottom View of High Level Power Amplifier Board
- Photo 14. EUT, Rear Exploded View Showing Accessory Connection Board
- Photo 15. EUT, Top View of Accessory Connection Board
- Photo 16. EUT, Bottom View of Accessory Connection Board
- Photo 17. EUT, Top View of Options Board
- Photo 18. EUT, Bottom View of Options Board
- Photo 19. EUT, Top View of Control Board
- Photo 20. EUT, Bottom View of Control Board
- Photo 21. EUT, Internal View of Faceplate and Switch Board

### FCC ID: K95GMH599

Photo 1.

EUT, Front View



### FCC ID: K95GMH599

Photo 2.

EUT, Rear View