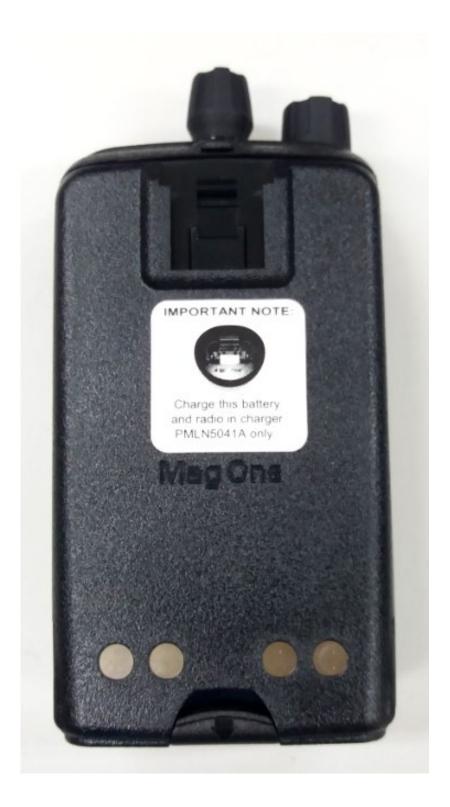

#### **EXTERNAL PHOTOGRAPHS**

(Pursuant to FCC Part 2.1033(b)(7) and 2.1033(c)(12) and RSP 100 Annex C)

| The following photographs are attached. |                                    | <u>Exhibit</u> |
|-----------------------------------------|------------------------------------|----------------|
| 1.                                      | Front View                         | 3A             |
| 2.                                      | Back View with Battery             | 3B             |
| 3.                                      | Back View (FCC/IC label location). | 3C             |
| 4.                                      | Side view (Right).                 | 3D             |
| 5.                                      | Side view (Left).                  | 3E             |
| 6.                                      | Top view.                          | 3F             |
| 7.                                      | Bottom view with Battery           | 3G             |