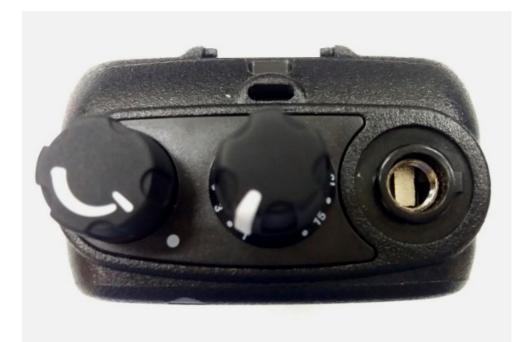

| Front View                         | 3A             |
| 2.                                      | Back View with Battery             | 3B             |
| 3.                                      | Back View (FCC/IC label location). | 3C             |
| 4.                                      | Side view (Right).                 | 3D             |
| 5.                                      | Side view (Left).                  | 3E             |
| 6.                                      | Top view.                          | 3F             |
| 7.                                      | Bottom view with Battery           | 3G             |

# Exhibit 3A – Front View





#### Exhibit 3C – Back View (FCC/IC label location)



# Exhibit 3D – Side View (Right)





# Exhibit 3F – Top View



Top View (without Antenna)



# **Top View (with Antenna)**

#### Exhibit 3G - Bottom view with Battery



\*\*\* END \*\*\*