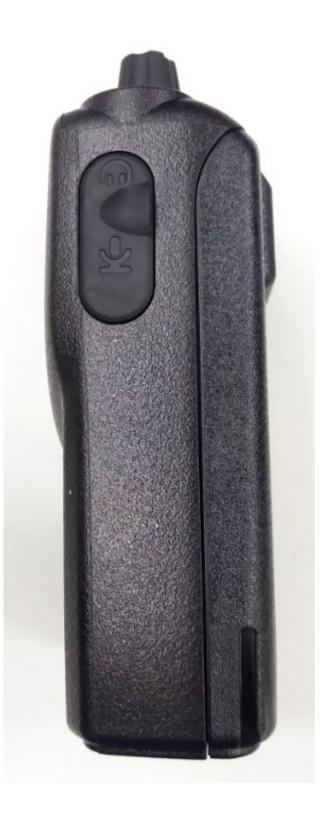

| Front View                         | 3A             |
| 2.                                      | Back View with Battery             | 3B             |
| 3.                                      | Back View (FCC/IC label location). | 3C             |
| 4.                                      | Side view (Right).                 | 3D             |
| 5.                                      | Side view (Left).                  | 3E             |
| 6.                                      | Top view.                          | 3F             |
| 7.                                      | Bottom view with Battery           | 3G             |

# Exhibit 3A – Front View





#### Exhibit 3C – Back View (FCC/IC label location)



# Exhibit 3D – Side View (Right)





# Exhibit 3F – Top View



Top View (without Antenna)



# **Top View (with Antenna)**

#### Exhibit 3G - Bottom view with Battery



\*\*\* END \*\*\*