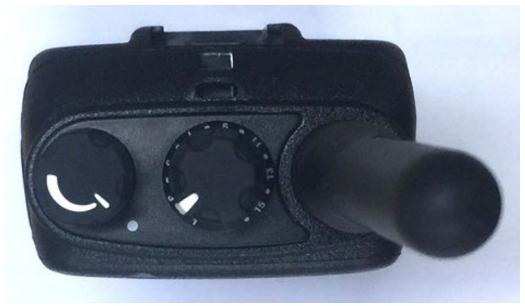

| 3A             |
| 2.                                      | Back View with Battery             | 3B             |
| 3.                                      | Back View (FCC/IC label location). | 3C             |
| 4.                                      | Side view (Right).                 | 3D             |
| 5.                                      | Side view (Left).                  | 3E             |
| 6.                                      | Top view.                          | 3F             |
| 7.                                      | Bottom view with Battery           | 3G             |

# Exhibit 3A – Front View





#### Exhibit 3C – Back View (FCC/IC label location)



# Exhibit 3D – Side View (Right)





# Exhibit 3F – Top View



Top View (without Antenna)



# **Top View (with Antenna)**

#### Exhibit 3G - Bottom view with Battery



\*\*\* END \*\*\*