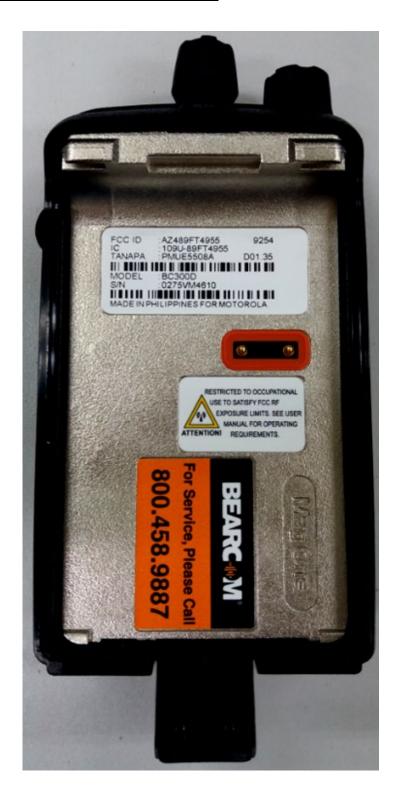

----------|----------------|
| 1.                                      | Front View                         | 3A             |
| 2.                                      | Back View with Battery             | 3B             |
| 3.                                      | Back View (FCC/IC label location). | 3C             |
| 4.                                      | Side view (Right).                 | 3D             |
| 5.                                      | Side view (Left).                  | 3E             |
| 6.                                      | Top view.                          | 3F             |
| 7.                                      | Bottom view with Battery           | 3G             |

# Exhibit 3A – Front View





#### Exhibit 3C – Back View (FCC/IC label location)



# Exhibit 3D – Side View (Right)





# Exhibit 3F – Top View



Top View (without Antenna)



# **Top View (with Antenna)**

#### Exhibit 3G - Bottom view with Battery



\*\*\* END \*\*\*