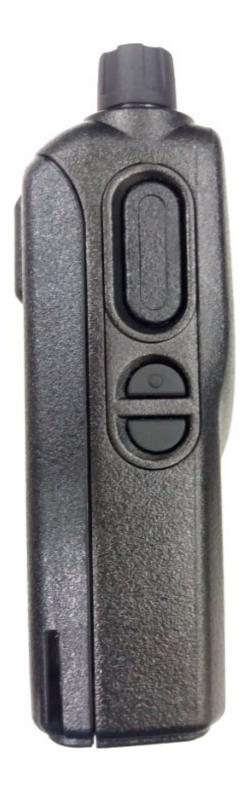

| Front View                         | 3A             |
| 2.                                      | Back View with Battery             | 3B             |
| 3.                                      | Back View (FCC/IC label location). | 3C             |
| 4.                                      | Side view (Right).                 | 3D             |
| 5.                                      | Side view (Left).                  | 3E             |
| 6.                                      | Top view.                          | 3F             |
| 7.                                      | Bottom view with Battery           | 3G             |

# Exhibit 3A – Front View





#### Exhibit 3C – Back View (FCC/IC label location)



# Exhibit 3D – Side View (Right)





# Exhibit 3F – Top View



Top View (without Antenna)



# **Top View (with Antenna)**

#### Exhibit 3G - Bottom view with Battery



\*\*\* END \*\*\*