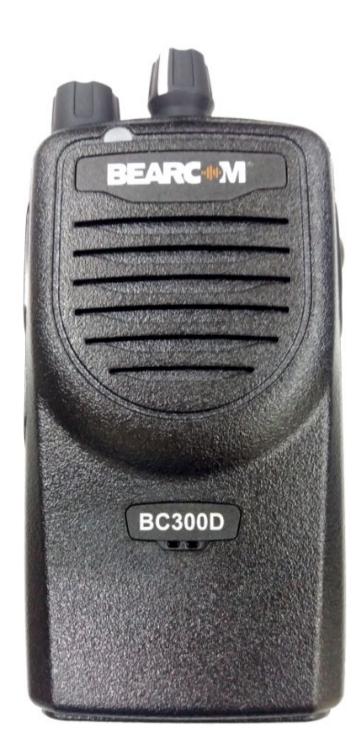

------------------------------|------------------------------------|----------------|
| 1.                                      | Front View                         | 3A             |
| 2.                                      | Back View with Battery             | 3B             |
| 3.                                      | Back View (FCC/IC label location). | 3C             |
| 4.                                      | Side view (Right).                 | 3D             |
| 5.                                      | Side view (Left).                  | 3E             |
| 6.                                      | Top view.                          | 3F             |
| 7.                                      | Bottom view with Battery           | 3G             |

# Exhibit 3A – Front View





#### Exhibit 3C – Back View (FCC/IC label location)



# Exhibit 3D – Side View (Right)





# Exhibit 3F – Top View



Top View (without Antenna)



# **Top View (with Antenna)**

#### Exhibit 3G - Bottom view with Battery



\*\*\* END \*\*\*