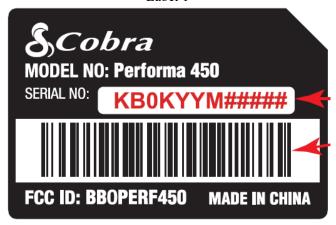

## **EXHIBIT A - FCC ID LABEL AND LOCATION**

Model: Performa 450

FCC ID Label Label 1

Label 2

Device must be restricted to occupational use to satisfy FCC RF exposure compliance. See owner's manual for specific operating requirements.

**FCC ID Label Location Information** 

The label shown shall be permanently affixed at a conspicuous location on the device and be readily visible to the user at the time purchase (Labeling requirements per 2.925)