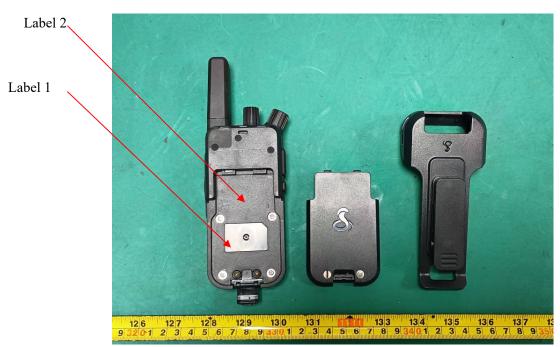

## **EXHIBIT A - FCC ID LABEL AND LOCATION**

Model: Performa 450

FCC ID Label Label 1

Label 2

Device must be restricted to occupational use to satisfy FCC RF exposure compliance. See owner's manual for specific operating requirements.

**FCC ID Label Location Information** 

The label shown shall be permanently affixed at a conspicuous location on the device and be readily visible to the user at the time purchase (Labeling requirements per 2.925)

Project No.: 2401V59584E-RF

Model: Performa 400

FCC ID Label Label 1

Label 2

Device must be restricted to occupational use to satisfy FCC RF exposure compliance. See owner's manual for specific operating requirements.