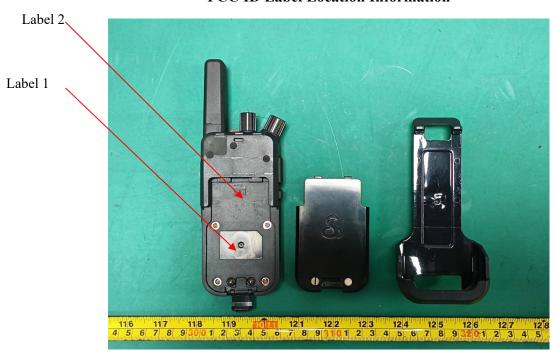

**FCC ID Label Location Information** 

The label shown shall be permanently affixed at a conspicuous location on the device and be readily visible to the user at the time purchase (Labeling requirements per 2.925)