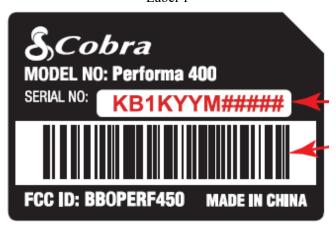

Project No.: 2401V59584E-RF

Model: Performa 400

FCC ID Label Label 1

Label 2

Device must be restricted to occupational use to satisfy FCC RF exposure compliance. See owner's manual for specific operating requirements.

**FCC ID Label Location Information** 

The label shown shall be permanently affixed at a conspicuous location on the device and be readily visible to the user at the time purchase (Labeling requirements per 2.925)