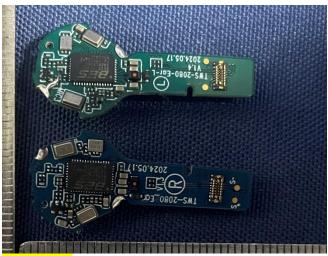

## **Product Similarity Declaration**

Product name: True Wireless Earbuds

Model name: Epic Sport ANC 3

We (PEAG, LLC dba JLab Audio) hereby declare that the left side and the right side of the True Wireless Earbuds using the same RF chip, antenna and component. In addition, PCB because of the left and right ear layout needs to be different and so is the silkscreen, but it doesn't affect the RF characteristics