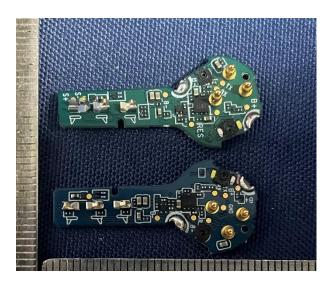

## **Product Similarity Declaration**

Product name: True Wireless Earbuds

Model name: Epic Sport ANC 3

We (PEAG, LLC dba JLab Audio) hereby declare that the left side and the right side of the True Wireless Earbuds using the same RF chip, antenna and component. In addition, PCB because of the left and right ear layout needs to be different and so is the silkscreen, but it doesn't affect the RF characteristics