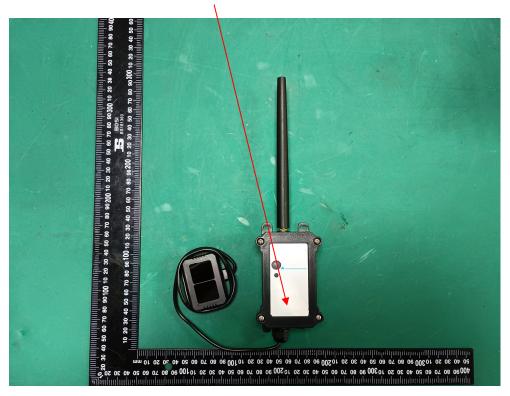

## **FCC ID Label Location Information**

Model: MDS200-NS

### **FCC ID Label**

Model: MDS200-NS FCC ID: ZHZRS485N

Contains FCC ID: XMR2021BC660KGL

Project No.: 2401Z66847E-RF