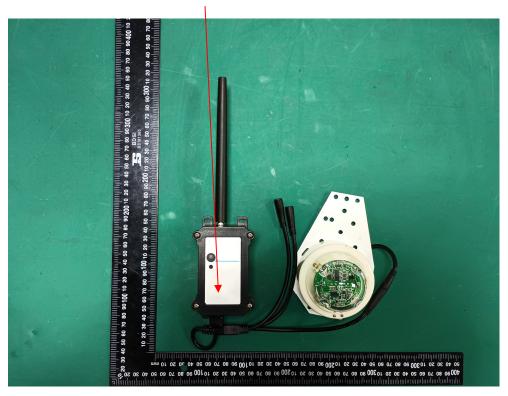

Model: WSC2-NB

# **FCC ID Label**

Project No.: 2401Z66847E-RF



## **FCC ID Label Location Information**



**Model: WSC2-NS** 

### **FCC ID Label**





Model: WSC2-NS FCC ID: ZHZRS485N

Contains FCC ID: XMR2021BC660KGL



Project No.: 2401Z66847E-RF

### **FCC ID Label Location Information**



Model: MDS200-NB

## **FCC ID Label**

Project No.: 2401Z66847E-RF



## **FCC ID Label Location Information**



Model: MDS200-NS

### **FCC ID Label**





Model: MDS200-NS FCC ID: ZHZRS485N

Contains FCC ID: XMR2021BC660KGL



Project No.: 2401Z66847E-RF

### **FCC ID Label Location Information**



Model: LDS40-NB

# **FCC ID Label**

Project No.: 2401Z66847E-RF



## **FCC ID Label Location Information**



**Model: LDS40-NS** 

#### **FCC ID Label**





Model: LDS40-NS FCC ID: ZHZRS485N

Contains FCC ID: XMR2021BC660KGL



Project No.: 2401Z66847E-RF

### **FCC ID Label Location Information**