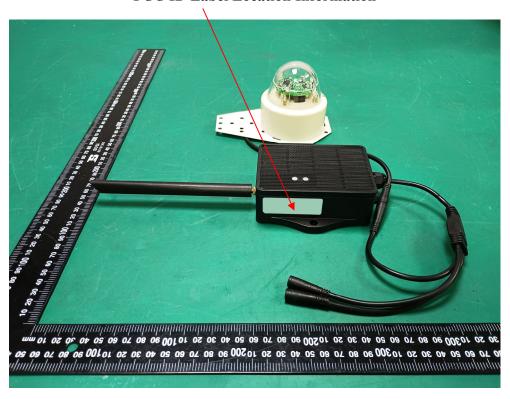

Model: WSC2-NB

# **FCC ID Label**

Project No.: 2401Z66847E-RF



## **FCC ID Label Location Information**



**Model: WSC2-NS** 

### **FCC ID Label**





Model: WSC2-NS FCC ID: ZHZRS485N

Contains FCC ID: XMR2021BC660KGL



Project No.: 2401Z66847E-RF

### **FCC ID Label Location Information**



Model: MDS200-NB

## **FCC ID Label**

Project No.: 2401Z66847E-RF



## **FCC ID Label Location Information**



Model: MDS200-NS

### **FCC ID Label**





Model: MDS200-NS FCC ID: ZHZRS485N

Contains FCC ID: XMR2021BC660KGL



Project No.: 2401Z66847E-RF

### **FCC ID Label Location Information**



Model: LDS40-NB

# **FCC ID Label**

Project No.: 2401Z66847E-RF



## **FCC ID Label Location Information**



**Model: LDS40-NS** 

#### **FCC ID Label**





Model: LDS40-NS FCC ID: ZHZRS485N

Contains FCC ID: XMR2021BC660KGL



Project No.: 2401Z66847E-RF

### **FCC ID Label Location Information**



**Model: LDS12-NB** 

## **FCC ID Label**

Project No.: 2401Z66847E-RF



**FCC ID Label Location Information** 



**Model: LDS12-NS** 

### **FCC ID Label**





Model: LDS12-NS FCC ID: