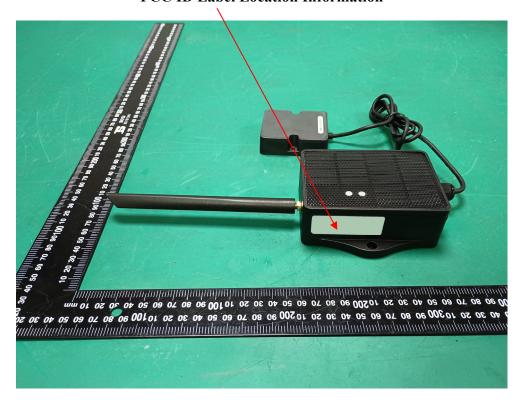

Model: WSC2-NB

# **FCC ID Label**

Project No.: 2401Z66847E-RF



## **FCC ID Label Location Information**



**Model: WSC2-NS** 

### **FCC ID Label**





Model: WSC2-NS FCC ID: ZHZRS485N

Contains FCC ID: XMR2021BC660KGL



Project No.: 2401Z66847E-RF

### **FCC ID Label Location Information**



Model: MDS200-NB

## **FCC ID Label**

Project No.: 2401Z66847E-RF



## **FCC ID Label Location Information**



Model: MDS200-NS

### **FCC ID Label**





Model: MDS200-NS FCC ID: ZHZRS485N

Contains FCC ID: XMR2021BC660KGL



Project No.: 2401Z66847E-RF

### **FCC ID Label Location Information**



Model: LDS40-NB

# **FCC ID Label**

Project No.: 2401Z66847E-RF



## **FCC ID Label Location Information**



**Model: LDS40-NS** 

#### **FCC ID Label**





Model: LDS40-NS FCC ID: ZHZRS485N

Contains FCC ID: XMR2021BC660KGL



Project No.: 2401Z66847E-RF

### **FCC ID Label Location Information**



**Model: LDS12-NB** 

## **FCC ID Label**

Project No.: 2401Z66847E-RF



**FCC ID Label Location Information** 



**Model: LDS12-NS** 

### **FCC ID Label**





Model: LDS12-NS FCC ID: ZHZRS485N

Contains FCC ID: XMR2021BC660KGL



Project No.: 2401Z66847E-RF

# **FCC ID Label Location Information**



Model: DDS04-NB

## **FCC ID Label**

Project No.: 2401Z66847E-RF



**FCC ID Label Location Information** 



**Model: DDS04-NS** 

#### **FCC ID Label**





Model: DDS04-NS FCC ID: Z