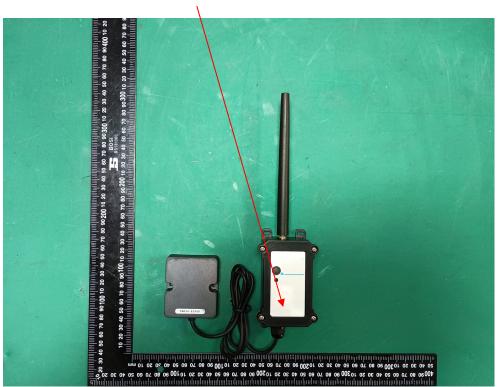

## **FCC ID Label Location Information**

**Model: WSC2-NS** 

### **FCC ID Label**

Model: WSC2-NS FCC ID: ZHZRS485N

Contains FCC ID: XMR2021BC660KGL

Project No.: 2401Z66847E-RF