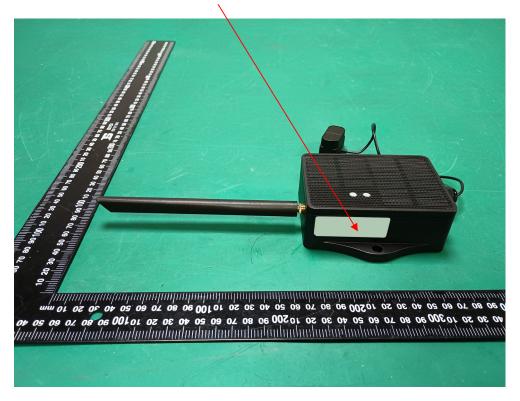

odel: MDS200-NS

### **FCC ID Label**





Model: MDS200-NS FCC ID: ZHZRS485N

Contains FCC ID: XMR2021BC660KGL



Project No.: 2401Z66847E-RF

### **FCC ID Label Location Information**



Model: LDS40-NB

# **FCC ID Label**

Project No.: 2401Z66847E-RF



## **FCC ID Label Location Information**



**Model: LDS40-NS** 

#### **FCC ID Label**





Model: LDS40-NS FCC ID: ZHZRS485N

Contains FCC ID: XMR2021BC660KGL



Project No.: 2401Z66847E-RF

### **FCC ID Label Location Information**



**Model: LDS12-NB** 

## **FCC ID Label**

Project No.: 2401Z66847E-RF



**FCC ID Label Location Information** 



**Model: LDS12-NS** 

### **FCC ID Label**





Model: LDS12-NS FCC ID: ZHZRS485N

Contains FCC ID: XMR2021BC660KGL



Project No.: 2401Z66847E-RF

# **FCC ID Label Location Information**



Model: DDS04-NB

## **FCC ID Label**

Project No.: 2401Z66847E-RF



**FCC ID Label Location Information** 



**Model: DDS04-NS** 

#### **FCC ID Label**





Model: DDS04-NS FCC ID: ZHZRS485N

Contains FCC ID: XMR2021BC660KGL



Project No.: 2401Z66847E-RF

### **FCC ID Label Location Information**