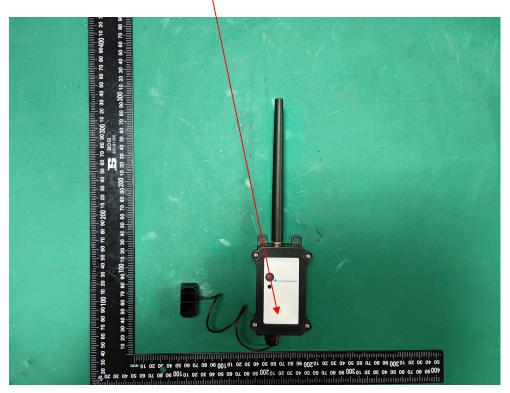

Project No.: 2401Z66847E-RF

### **FCC ID Label Location Information**



Model: MDS200-NB

## **FCC ID Label**

Project No.: 2401Z66847E-RF



## **FCC ID Label Location Information**



Model: MDS200-NS

### **FCC ID Label**





Model: MDS200-NS FCC ID: ZHZRS485N

Contains FCC ID: XMR2021BC660KGL



Project No.: 2401Z66847E-RF

### **FCC ID Label Location Information**



Model: LDS40-NB

# **FCC ID Label**

Project No.: 2401Z66847E-RF



## **FCC ID Label Location Information**



**Model: LDS40-NS** 

#### **FCC ID Label**





Model: LDS40-NS FCC ID: ZHZRS485N

Contains FCC ID: XMR2021BC660KGL



Project No.: 2401Z66847E-RF

### **FCC ID Label Location Information**



**Model: LDS12-NB** 

## **FCC ID Label**

Project No.: 2401Z66847E-RF



**FCC ID Label Location Information** 



**Model: LDS12-NS** 

### **FCC ID Label**





Model: LDS12-NS FCC ID: ZHZRS485N

Contains FCC ID: XMR2021BC660KGL



Project No.: 2401Z66847E-RF

# **FCC ID Label Location Information**



Model: DDS04-NB

## **FCC ID Label**

Project No.: 2401Z66847E-RF



**FCC ID Label Location Information** 



**Model: DDS04-NS** 

#### **FCC ID Label**





Model: DDS04-NS FCC ID: ZHZRS485N

Contains FCC ID: XMR2021BC660KGL



Project No.: 2401Z66847E-RF

### **FCC ID Label Location Information**