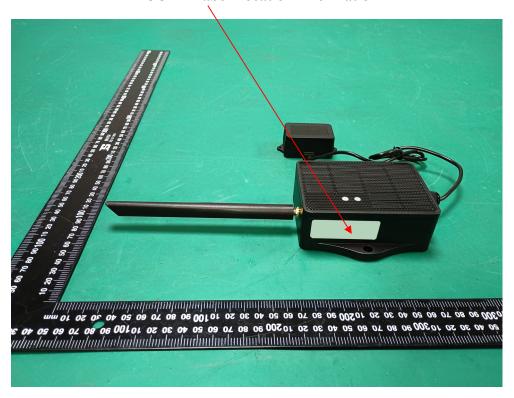

**Model: WSC2-NS** 

### **FCC ID Label**





Model: WSC2-NS FCC ID: ZHZRS485N

Contains FCC ID: XMR2021BC660KGL



Project No.: 2401Z66847E-RF

### **FCC ID Label Location Information**



Model: MDS200-NB

## **FCC ID Label**

Project No.: 2401Z66847E-RF



## **FCC ID Label Location Information**



Model: MDS200-NS

### **FCC ID Label**





Model: MDS200-NS FCC ID: ZHZRS485N

Contains FCC ID: XMR2021BC660KGL



Project No.: 2401Z66847E-RF

### **FCC ID Label Location Information**



Model: LDS40-NB

# **FCC ID Label**

Project No.: 2401Z66847E-RF



## **FCC ID Label Location Information**



**Model: LDS40-NS** 

#### **FCC ID Label**





Model: LDS40-NS FCC ID: ZHZRS485N

Contains FCC ID: XMR2021BC660KGL



Project No.: 2401Z66847E-RF

### **FCC ID Label Location Information**



**Model: LDS12-NB** 

## **FCC ID Label**

Project No.: 2401Z66847E-RF



**FCC ID Label Location Information** 



**Model: LDS12-NS** 

### **FCC ID Label**





Model: LDS12-NS FCC ID: ZHZRS485N

Contains FCC ID: XMR2021BC660KGL



Project No.: 2401Z66847E-RF

# **FCC ID Label Location Information**



Model: DDS04-NB

## **FCC ID Label**

Project No.: 2401Z66847E-RF



**FCC ID Label Location Information** 



**Model: DDS04-NS** 

#### **FCC ID Label**





Model: DDS04-NS FCC ID: ZHZRS485N

Contains FCC ID: XMR2021BC660KGL



Project No.: 2401Z66847E-RF

### **FCC ID Label Location Information**