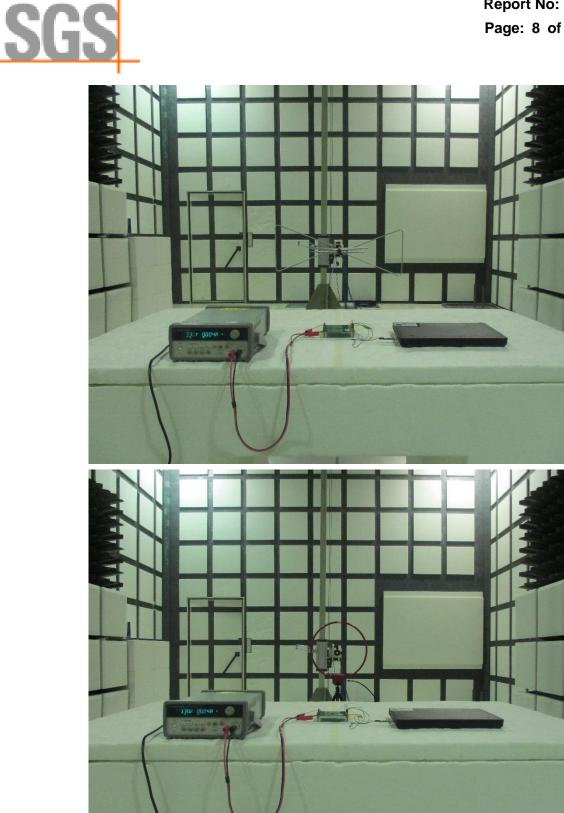

# 144444444444

Radiated Emission Set up Photos (ABR-ANT-DF01) (Spot check)

Unless otherwise stated the results shown in this test report refer only to the sample(s) tested and such sample(s) are retained for 90 days only.

Report No: TERF2208001445E2 Page: 8 of 15

Unless otherwise stated the results shown in this test report refer only to the sample(s) tested and such sample(s) are retained for 90 days only.

除非另有說明,此報告結果僅對測試之樣品負責,同時此樣品僅保留90天。本報告未經本公司書面許可,不可部份複製