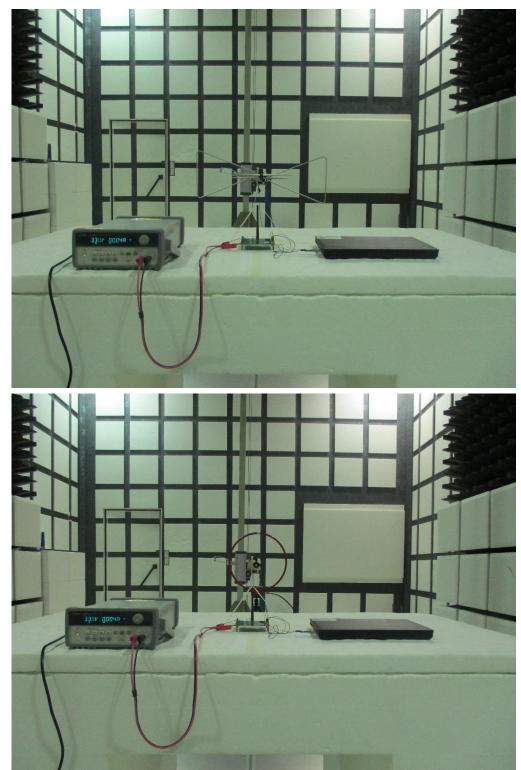

## Radiated Emission Set up Photos (RFDPA131010EMAB301) (Spot check)

Unless otherwise stated the results shown in this test report refer only to the sample(s) tested and such sample(s) are retained for 90 days only.