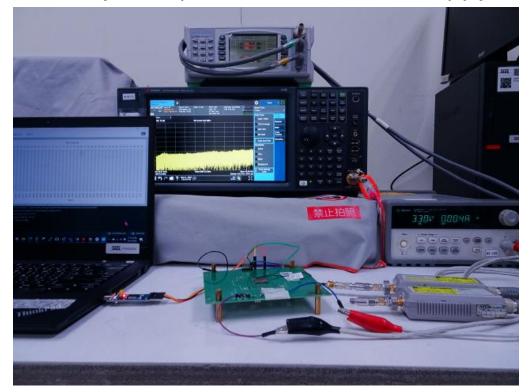

# 144444444444

Radiated Emission Set up Photos (ABR-ANT-DF01) (Spot check)

Unless otherwise stated the results shown in this test report refer only to the sample(s) tested and such sample(s) are retained for 90 days only.