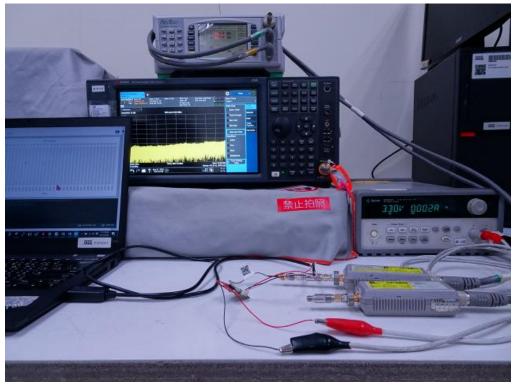

# PHOTOGRAPHS OF SET UP

Radiated Emission Set up Photos (ABR-ANT-DF01)

Unless otherwise stated the results shown in this test report refer only to the sample(s) tested and such sample(s) are retained for 90 days only.