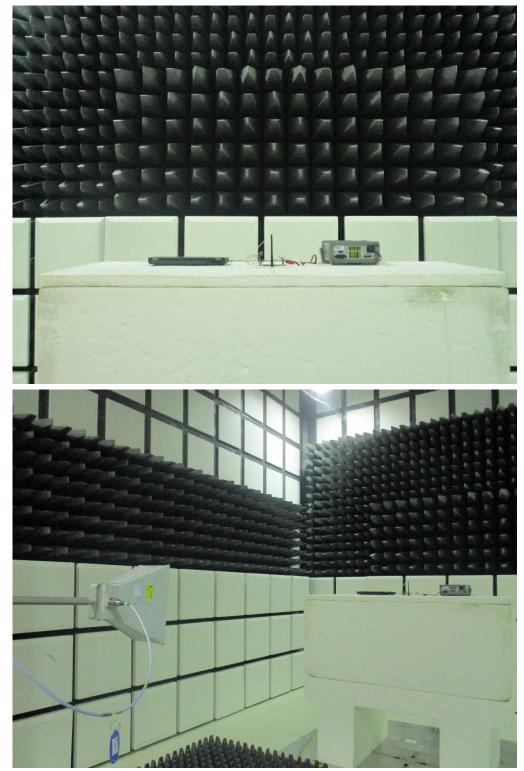

# PHOTOGRAPHS OF SET UP

Radiated Emission Set up Photos (ABR-ANT-DF01)

Unless otherwise stated the results shown in this test report refer only to the sample(s) tested and such sample(s) are retained for 90 days only.