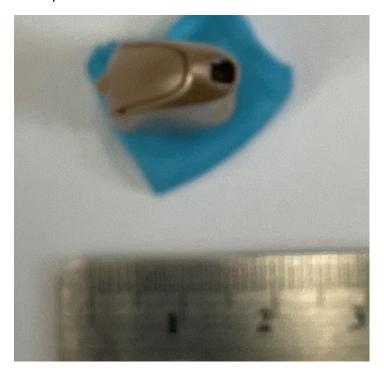

NuEar NE Series AI RIC 312 external photos (scale in cm)

left side

right side

right side with open battery door

bottom

bottom with open battery door

battery end

receiver end