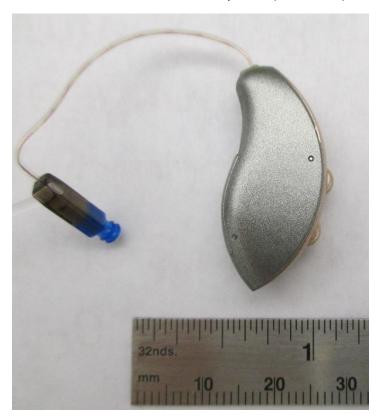

NuEar NE Series AI RIC 312 external photos (scale in cm)

left side

right side

right side with open battery door

bottom

bottom with open battery door

battery end

receiver end