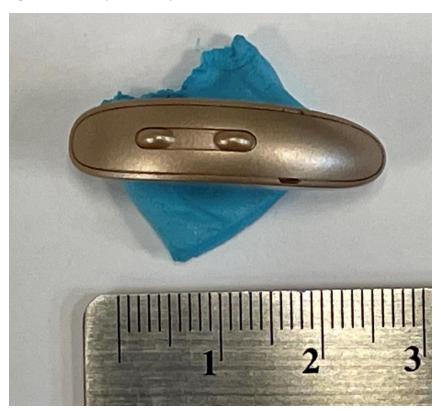

## G Series AI RIC 312 external photos (scale in cm)

left side

right side

right side with open battery door

bottom

bottom with open battery door

battery end

receiver end