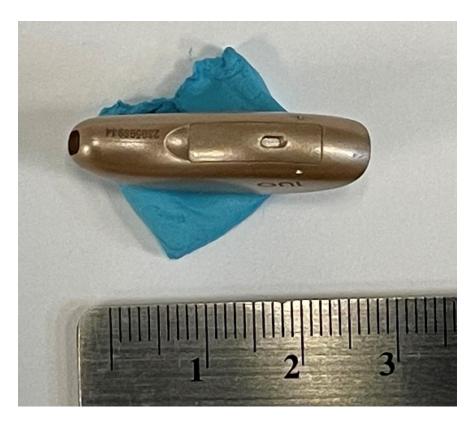

## G Series AI RIC 312 external photos (scale in cm)

left side

right side

right side with open battery door

bottom

bottom with open battery door

battery end

receiver end