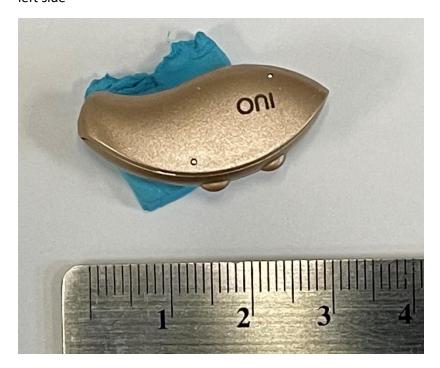

Audibel A Series AI RIC 312 external photos (scale in cm)

left side

right side

right side with open battery door

bottom

bottom with open battery door

battery end

receiver end