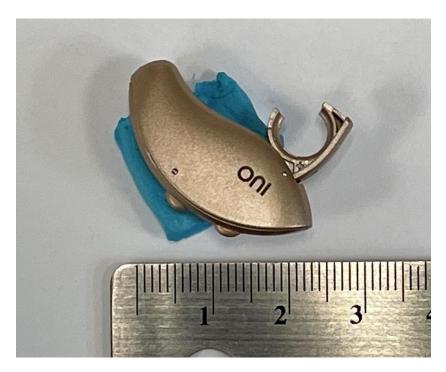

## G Series AI RIC 312 external photos (scale in cm)

left side

right side

right side with open battery door

bottom

bottom with open battery door

battery end

receiver end