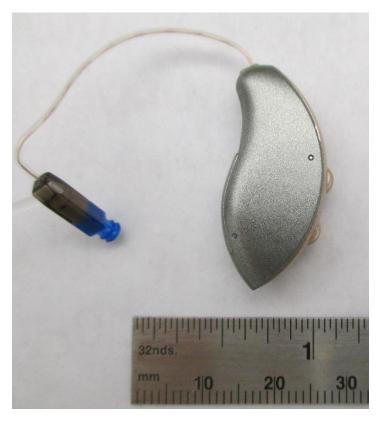

OuieZen GS RIC 312 external photos (scale in cm)

left side

right side

right side with open battery door

bottom

bottom with open battery door

battery end

receiver end