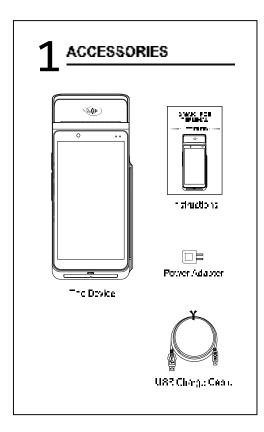

uso the original power adopter and UGB cuts cable.

The device is built with removable battery and buck ower, please remove the pattery percies turn power of:

Do not agon or disassemble the Jerrice or attempt to repair it or replace any components. ir you attempt over your device, you risk domoging the device and such domoge enit. obvered by the limited warranty on your

The pre-mode surfaces in the product includes settings, palleng nurcount lesting and life management. The detailed information of he sufficiency gueried forcugh. Settings-Applications and Natifications-Generall

Fur altitude 5km below us. GNLM

Nute: There is a congetion emblosion when replacing he buttery with the wrong type.
Please be sure to dispose of the used buttery. proceeding to the instructions on the buttery.







back cover









Congright:
The sufficient is a subsequence with a probability of the confidence of t

The company does not seen the relation sits lifty for The College of the properties and by the pronusio**le** socie eili sultanepisispeili. De analiinus rue: ified by this guide: The company will rule. ависты эту гихр похіліййна, іти. Ты фаттыры, лиpartitions, conset by option of flores, commission of the g altraction the initial poor at programme posture, of the aury surf. The auxiliar stematic edilet urtsgerimstiv tepskolvitor countries and the conduction of enable covered. supports official svener updates, but if you drauge. the operation over any bolicus. This peak ROW stretch norsklent til e vystlern filme by vystlern mad king, i mag i course washer in alleful by our diversa