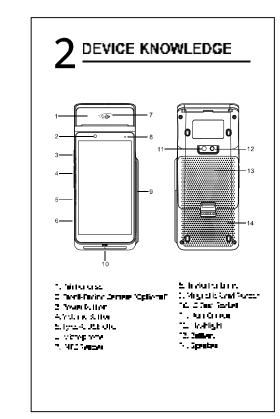

so the original power adopter and UGB cuts cable.

The device is built with removable battery and buck ower, please remove the pattery percies turn power of:

Do not agon or disassemble the Jerrice or attempt to repair it or replace any components. ir you attempt over your device, you risk domoging the device and such domoge enit. obvered by the limited warranty on your

The pre-mode surfaces in the product includes settings, palleng nurcount lesting and life management. The detailed information of he sufficiency gueried forcugh. Settings-Applications and Natifications-Generall

Fur altitude 5km below us. GNLM

Nute: There is a congetion emblosion when replacing he buttery with the wrong type.
Please be sure to dispose of the used buttery. proceeding to the instructions on the buttery.







back cover









Congright:
The sufficient is a subsequence with a probability of the confidence of t

The company does not seen the relation sits lifty for The College of the properties and by the pronusio**le** socie eili sultanepisispeili. De analiinus rue: ified by this guide: The company will rule. ависты эту гихр похіліййна, іти. Ты фаттыры, лиpartitions, conset by option of flores, commission of the g altraction the initial poor at programme posture, of the aury surf. The auxiliar stematic edilet urtsgerimstiv tepskolvitor countries and the conduction of enable covered. supports official svener updates, but if you drauge. the operation over any bolicus. This peak ROW stretch norsklent til e vystlern filme by vystlern mad king, i mag i course washer in alleful by our diversari