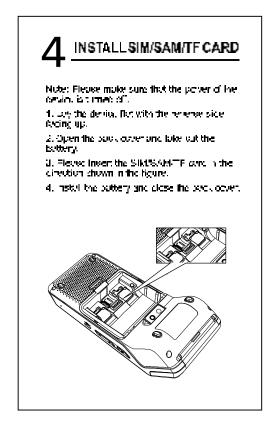

Fur altitude 5km below us. GNLM

Nute: There is a congetion emblosion when replacing he buttery with the wrong type.
Please be sure to dispose of the used buttery. proceeding to the instructions on the buttery.