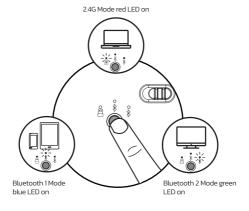

# 2.4G Connection

- 1 Turn on the mouse.
- 2 Take out the USB receiver.
- 3 Insert the USB receiver into the computer USB port.
- 4 Click the mode switch button to 2.4G mode then the first red LED will flash slowly.

## Windows System(Take Windows 10 as an example)

- 1 Turn on the mouse.
- 2 Press the switch button to switch to the second channel, then the blue LED will flash slowly.
- 3 Long press the switch button for 3~5 seconds until the blue LED flashes quickly. The mouse will be in Bluetooth pairing mode.

### Mode Switch

When 24G or Bluetooth connect successfully, shortly press the switch button at the bottom of the mouse, and you could switch the modes easily.