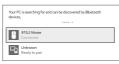

4 Click the "Bluetooth devices" button on the computer.

6 Click the "Add or remove Bluetooth devices" button.

6 Search the Bluetooth "BT5.2 Mouse", and click the Pairing button.

When the Bluetooth "BT5.2 Mouse" is connected, the mouse is ready to use.