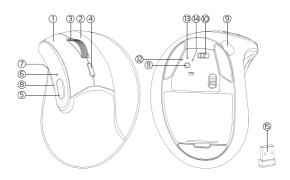

# US/UK/CA

- 1 Left Button
- 2 Right Button
- 3 Scroll Wheel
- 4 DPI Button
- ⑤ Desktop Button
- ⑤ DPI/Channel Indicator
- 7 Forward Button
- (8) Back Button

- Charging Port
- (10) On/Off
- 11) Mode Switch Button
- 2.4G Indicator
- Bluetooth 1 Indicator
- (14) Bluetooth 2 Indicator
- (5) USB Receiver