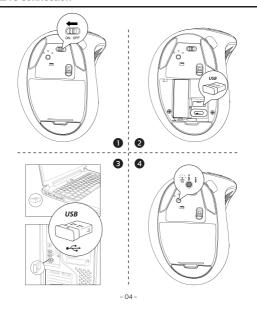

# 2.4G Connection

- 1 Turn on the mouse.
- 2 Take out the USB receiver.
- 3 Insert the USB receiver into the computer USB port.
- 4 Click the mode switch button to 2.4G mode then the first red LED will flash slowly.

### Mac OS System

Please operate the Bluetooth installation steps(1~3) before pairing.

Click the "system preferences" button on the Mac.

2 Click the Bluetooth button on the system preference folder.

3 Search the Bluetooth "BT5.2 Mouse", and click the Pairing button. If installed completely, the mouse could be used normally.