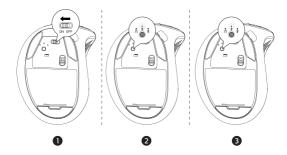

# 2.4G Connection

- 1 Turn on the mouse.
- 2 Take out the USB receiver.
- 3 Insert the USB receiver into the computer USB port.
- 4 Click the mode switch button to 2.4G mode then the first red LED will flash slowly.

## Windows System(Take Windows 10 as an example)

- 1 Turn on the mouse.
- 2 Press the switch button to switch to the second channel, then the blue LED will flash slowly.
- 3 Long press the switch button for 3~5 seconds until the blue LED flashes quickly. The mouse will be in Bluetooth pairing mode.

4 Click the "Bluetooth devices" button on the computer.

6 Click the "Add or remove Bluetooth devices" button.

6 Search the Bluetooth "BT5.2 Mouse", and click the Pairing button.

When the Bluetooth "BT5.2 Mouse" is connected, the mouse is ready to use.