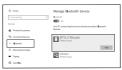

4 Click the "Bluetooth devices" button on the computer.

6 Click the "Add or remove Bluetooth devices" button.

6 Search the Bluetooth "BT5.2 Mouse", and click the Pairing button.

When the Bluetooth "BT5.2 Mouse" is connected, the mouse is ready to use.