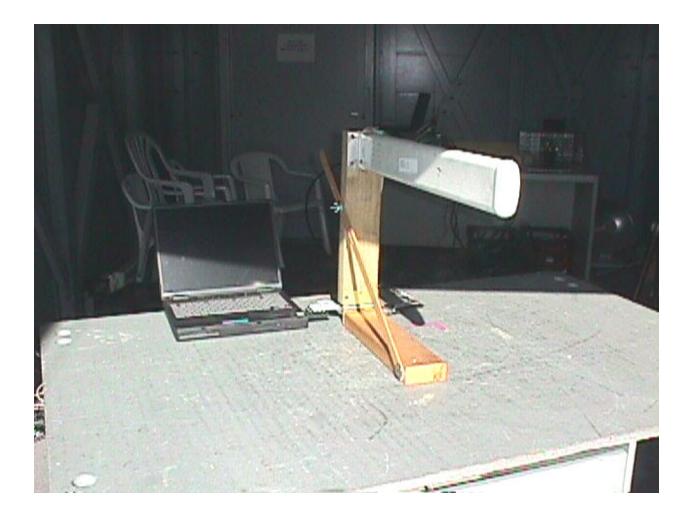

# Exhibit 1: Test setup photographs

Symbol Technologies, Model No. LA-4131 FCC ID: H9PLA4131M Date of Test: April 1 to May 24, 2001

Symbol Technologies, Model No. LA-4131 FCC ID: H9PLA4131M Date of Test: April 1 to May 24, 2001