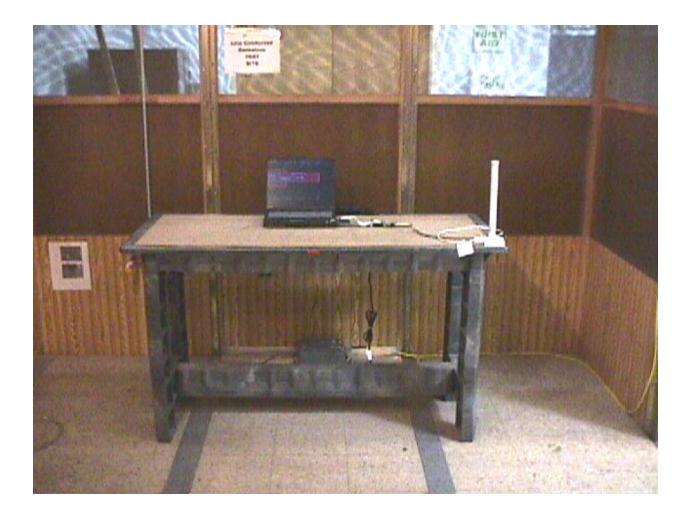

# Exhibit 1: Test setup photographs

Symbol Technologies, Model No. LA-4131 FCC ID: H9PLA4131M Date of Test: April 1 to May 24, 2001

Symbol Technologies, Model No. LA-4131 FCC ID: H9PLA4131M Date of Test: April 1 to May 24, 2001