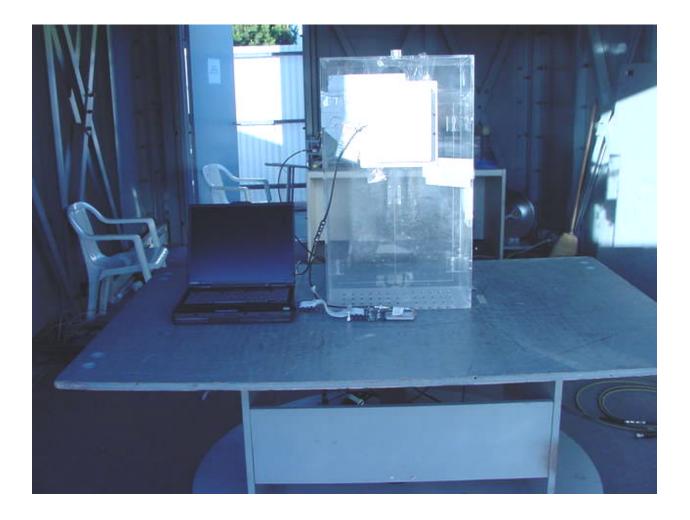

# Exhibit 1: Test setup photographs

Symbol Technologies, Model No. LA-4131 FCC ID: H9PLA4131M Date of Test: April 1 to May 24, 2001

Symbol Technologies, Model No. LA-4131 FCC ID: H9PLA4131M Date of Test: April 1 to May 24, 2001