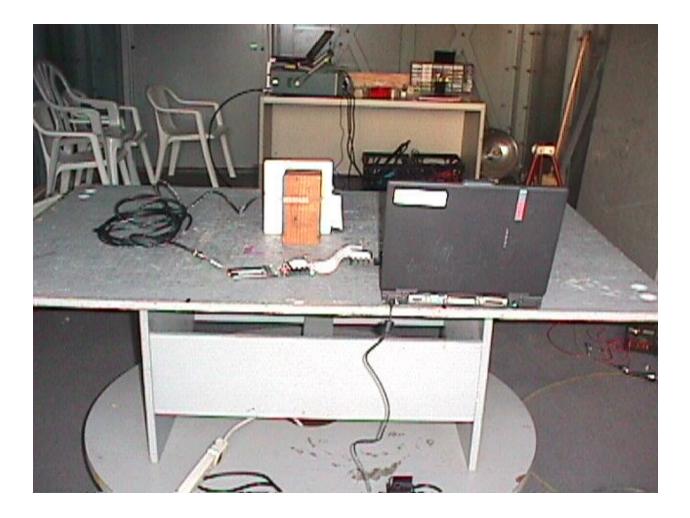

# Exhibit 1: Test setup photographs

Symbol Technologies, Model No. LA-4131 FCC ID: H9PLA4131M Date of Test: April 1 to May 24, 2001

Symbol Technologies, Model No. LA-4131 FCC ID: H9PLA4131M Date of Test: April 1 to May 24, 2001