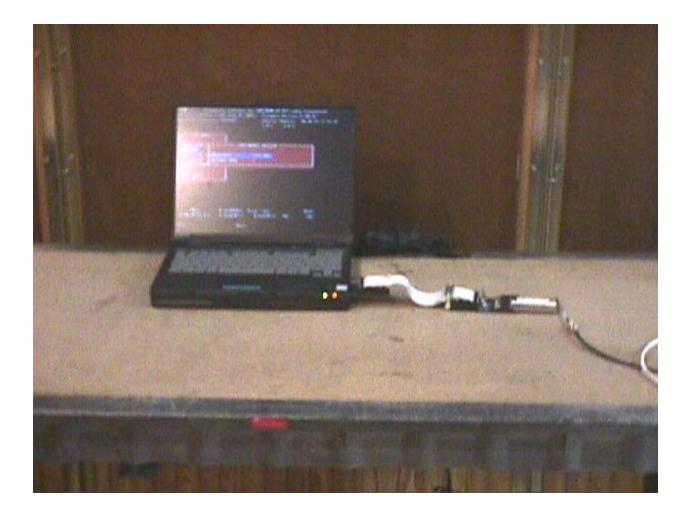

# Exhibit 1: Test setup photographs

Symbol Technologies, Model No. LA-4131 FCC ID: H9PLA4131M Date of Test: April 1 to May 24, 2001

Symbol Technologies, Model No. LA-4131 FCC ID: H9PLA4131M Date of Test: April 1 to May 24, 2001