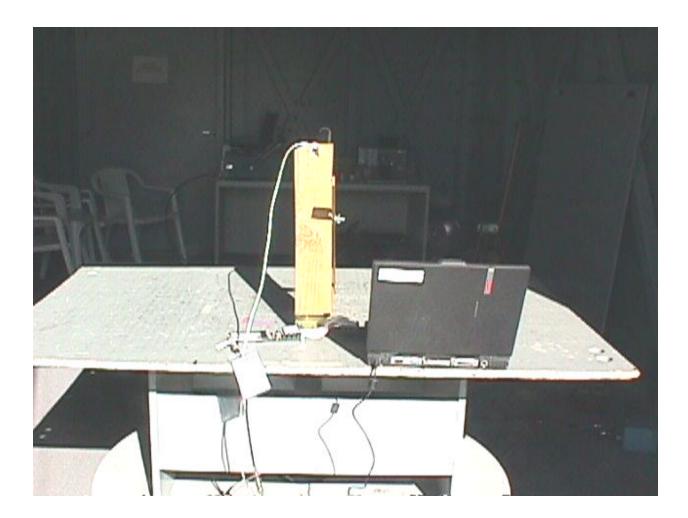

# Exhibit 1: Test setup photographs

Symbol Technologies, Model No. LA-4131 FCC ID: H9PLA4131M Date of Test: April 1 to May 24, 2001

Symbol Technologies, Model No. LA-4131 FCC ID: H9PLA4131M Date of Test: April 1 to May 24, 2001