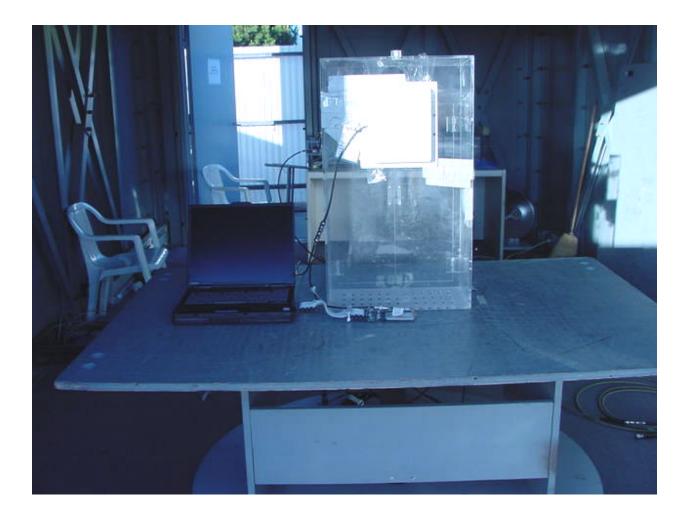

# Exhibit 1: Test setup photographs

Symbol Technologies, Model No. LA-4131 FCC ID: H9PLA4131M Date of Test: April 1 to May 24, 2001

Symbol Technologies, Model No. LA-4131 FCC ID: H9PLA4131M Date of Test: April 1 to May 24, 2001