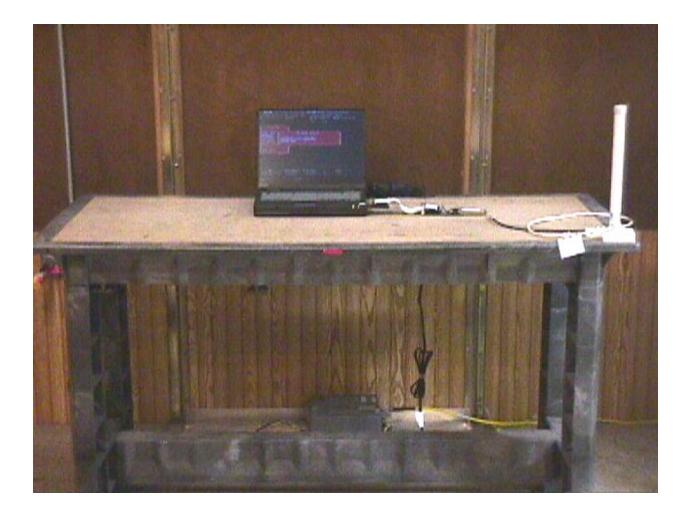

# Exhibit 1: Test setup photographs

Symbol Technologies, Model No. LA-4131 FCC ID: H9PLA4131M Date of Test: April 1 to May 24, 2001

Symbol Technologies, Model No. LA-4131 FCC ID: H9PLA4131M Date of Test: April 1 to May 24, 2001