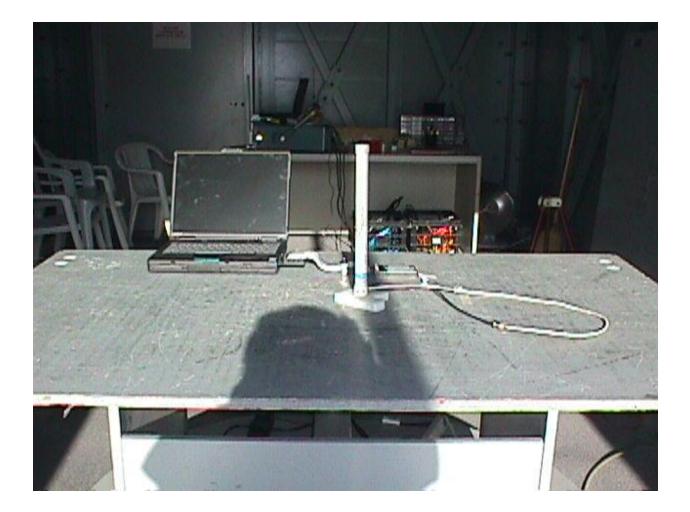

# Exhibit 1: Test setup photographs

Symbol Technologies, Model No. LA-4131 FCC ID: H9PLA4131M Date of Test: April 1 to May 24, 2001

Symbol Technologies, Model No. LA-4131 FCC ID: H9PLA4131M Date of Test: April 1 to May 24, 2001