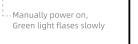

## How to use Lightning/Type-C receiver

Step 1: Open the cover of charging case, receiver automatically turn on and pair and the green light is on. Plug the Lightning receiver or Type-C receiver into the Lightning port or Type-C port of your phone. (If you manually press the power button to start up, the green light flashes slowly).