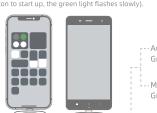

# 感谢您选择我们的产品。

产品介绍

本产品为智能无线麦克风,可提供专业级别的录音输出。即插即用 无需APP。多种用途:可实现网络直播、视频Vlog拍摄、节目访谈、采 访录音、视频教学等场合的使用。

无线收音麦克风由三部分构成, 麦克风发射端, 接收端, 充电仓。 (如下图所示)