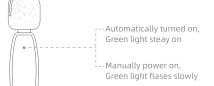

## How to use 3.5 mm receiver

Step 1: Open the cover of charging case, both microphone and receiver are automatically turned on and paired, the green light is steady on. Connect the receiver with a 3.5 device (such as a camera) with the equipped 3.5mm adapte

Step 2: If the microphone and receiver are powered on manually, please refer to