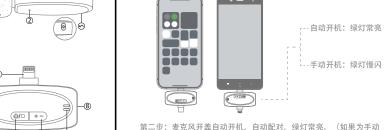

## How to use Lightning/Type-C receiver

Step 1: Open the cover of charging case, receiver automatically turn on and pair and the green light is on. Plug the Lightning receiver or Type-C receiver into the Lightning port or Type-C port of your phone. (If you manually press the power button to start up, the green light flashes slowly).

Type-C port of the receiver.

- 手动开机:绿灯慢闪