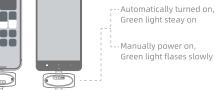

## How to use Lightning/Type-C receiver

Step 1: Open the cover of charging case, receiver automatically turn on and pair and the green light is on. Plug the Lightning receiver or Type-C receiver into the Lightning port or Type-C port of your phone. (If you manually press the power button to start up, the green light flashes slowly).