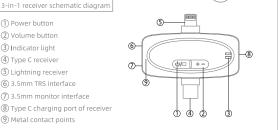

## 产品结构图

## 麦克风发射端示意

① 防风毛 ② 指示灯 ③ Type-C充电接口 ④ 麦克风夹 ⑤ 开关机键 ⑥ 金属接触点

三合一接收端示意

④ 手机Type-C接口

③ Type-C充电接口

⑥ 3.5转接接口

① 开机键

② 音量键

③ 指示灯

### ® Type-C充电接口 ⑨ 金属接触点 充电仓示意 ① 充电仓 ② 指示灯

Lightning/Type-C接收端使用方法

## Product Structure Diagram

1) Windproof Sponge ② Indicator light (3) Type C charging port

4 Microphone Clip (5) Power button Metal contact points

3-in-1 receiver schematic diagram 1 Power button 2) Volume button

③ Indicator light

4 Type C receiver

Charging case

② Indicator light

3 Type C charging port of receiver

⑤ Lightning receiver

⑥ 3.5mm TRS interface

(7) 3.5mm monitor interface