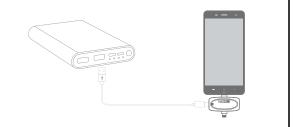

### 第三步: 当接收端和麦克风配对成功且绿灯常亮, 即可正常使用。

第⑧的使用方法如下:如果直播时,手机电量不足的情况下,外接电源直 接通过接收端Type-C接口给予手机充电。