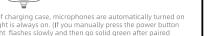

## Special Note:

The using method of Number 8, If the mobile phone is in low battery during live

streaming, The external power supply directly charges the phone through the

Last: When both of the receiver and microphone are paired successfully and th