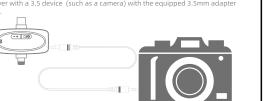

## 3.5mm接收端使用方法

第一步: 麦克风与接收器开盖开机且自动配对, 绿灯常亮。使用配套的 3.5MM转接线,把接收端与3.5设备连接(如相机),即可正常使用。

第二步:如麦克风与接收器手动开机使用,请参考Lightning/Type-C接收端

## How to use 3.5 mm receiver

Step 1: Open the cover of charging case, both microphone and receiver are automatically turned on and paired, the green light is steady on. Connect the receiver with a 3.5 device (such as a camera) with the equipped 3.5mm adapte