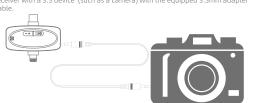

## 3.5mm接收端使用方法

第一步: 麦克风与接收器开盖开机且自动配对, 绿灯常亮。使用配套的 3.5MM转接线,把接收端与3.5设备连接(如相机),即可正常使用。

第二步:如麦克风与接收器手动开机使用,请参考Lightning/Type-C接收端

## How to use 3.5 mm receiver

Step 1: Open the cover of charging case, both microphone and receiver are automatically turned on and paired, the green light is steady on. Connect the receiver with a 3.5 device (such as a camera) with the equipped 3.5mm adapte