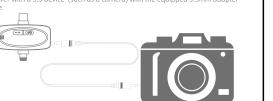

## 3.5mm接收端使用方法

第一步: 麦克风与接收器开盖开机且自动配对, 绿灯常亮。使用配套的 3.5MM转接线,把接收端与3.5设备连接(如相机),即可正常使用。

第二步:如麦克风与接收器手动开机使用,请参考Lightning/Type-C接收端

## How to use 3.5 mm receiver

Step 1: Open the cover of charging case, both microphone and receiver are automatically turned on and paired, the green light is steady on. Connect the receiver with a 3.5 device (such as a camera) with the equipped 3.5mm adapte