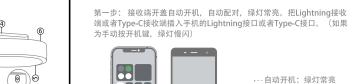

## How to use Lightning/Type-C receiver

Step 1: Open the cover of charging case, receiver automatically turn on and pair and the green light is on. Plug the Lightning receiver or Type-C receiver into the Lightning port or Type-C port of your phone. (If you manually press the power button to start up, the green light flashes slowly).