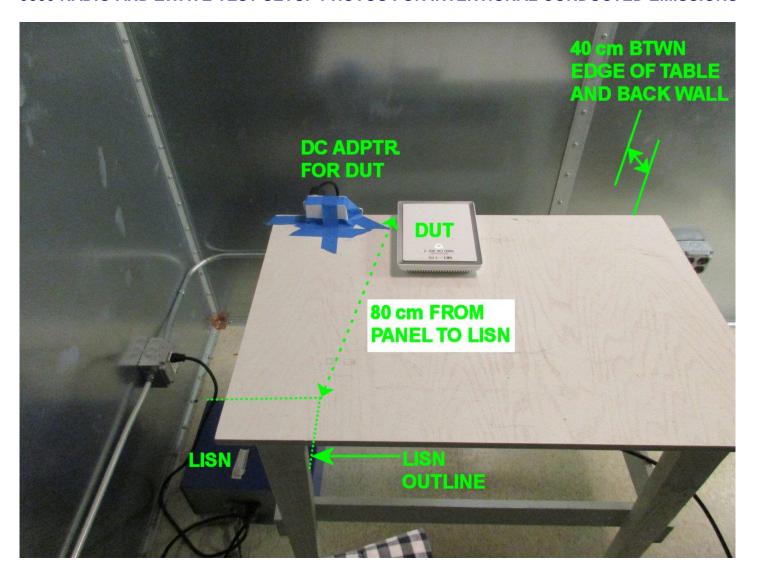

# **TEST SETUP PHOTOS 5800 AND ZWAVE**

**Section 2.1093(c)** Photo of the test setup shall be provided.

### 5800 RADIO AND ZWAVE TEST SETUP PHOTOS FOR RADIATED EMSSSIONS



OATS ROOF SITE

EXHIBIT 5-2-1A CFS8DLGW / 573F-GW

## **TEST SETUP PHOTOS - 5800 AND ZWAVE CONT.**

#### 5800 RADIO AND ZWAVE TEST SETUP PHOTOS FOR RADIATED EMSSSIONS CONT.



**ANTENNA VIEW FROM CONSOLE** 

EXHIBIT 5-2-1A CFS8DLGW / 573F-GW

## **TEST SETUP PHOTOS - 5800 AND ZWAVE CONT.**

### 5800 RADIO AND ZWAVE TEST SETUP PHOTOS FOR RADIATED EMSSSIONS CONT.



**CONSOLE VIEW FROM ANTENNA** 

EXHIBIT 5-2-1A CFS8DLGW / 573F-GW

# **TEST SETUP PHOTOS – 5800 AND ZWAVE CONT.**

### 5800 RADIO AND ZWAVE TEST SETUP PHOTOS FOR INTENTIONAL CONDUCTED EMISSIONS