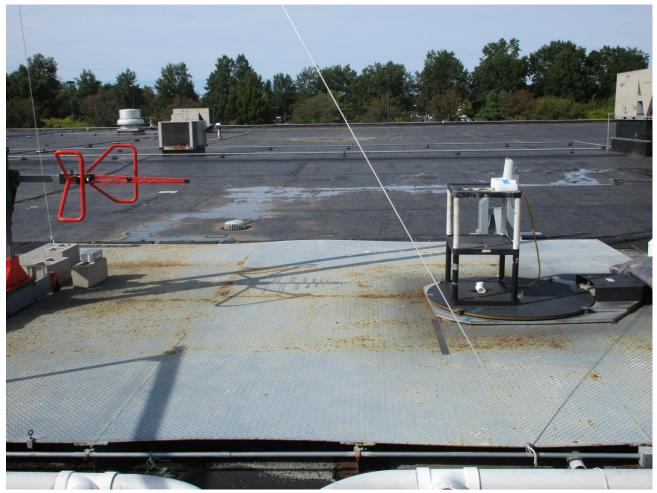

### 5800 RADIO AND ZWAVE TEST SETUP PHOTOS FOR RADIATED EMSSSIONS

OATS ROOF SITE

EXHIBIT 5-2-1A CFS8DLGW / 573F-GW