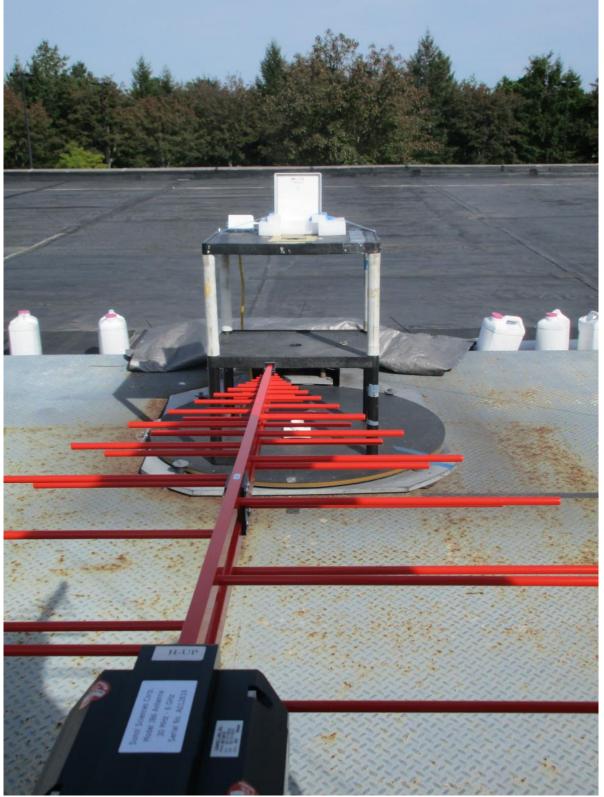

### 5800 RADIO AND ZWAVE TEST SETUP PHOTOS FOR RADIATED EMSSSIONS CONT.

**CONSOLE VIEW FROM ANTENNA** 

EXHIBIT 5-2-1A CFS8DLGW / 573F-GW