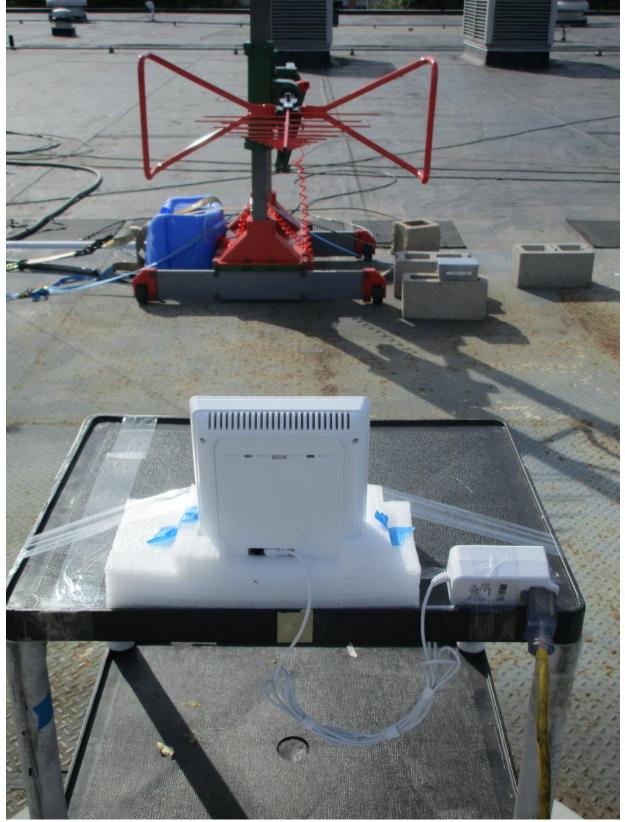

#### 5800 RADIO AND ZWAVE TEST SETUP PHOTOS FOR RADIATED EMSSSIONS CONT.

**ANTENNA VIEW FROM CONSOLE** 

EXHIBIT 5-2-1A CFS8DLGW / 573F-GW