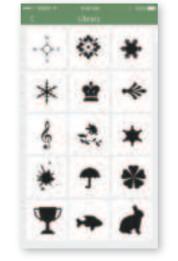

#### Library

Select a picture from the APP Library.

Resize the picture, then click 🛹 and enter theenter Adjust Picture page.