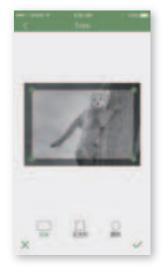

Choose one of the picture adjustment modes below.

Click 🗹 and enter the Edit Picture page.

Picture page.

### **Edit Picture**

- Trim: Click and enter the Trim page.
- Text: Click and enter the Text page.
- Eraser: Click and enter the Eraser page.

Settings page.

Tel: +86 0755-27908975

TronHoo

**USER MANUAL** 

Portable Laser Engraving Machine APP

### **Edit Picture**