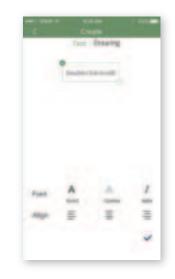

#### Get a Picture

• Drawing

User can draw a picture freely in this page.

After the creation, click 🖌 and enter theenter Adjust Picture page.

#### Text

User can create text content in this page.

After the creation, click 🛹 and enter theenter Adjust Picture page.

After editing, click 🛹 and enter the Engraving