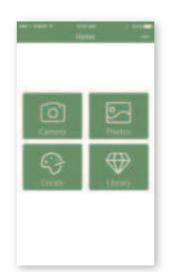

#### Home Page

Step 6

**Adjust Picture** 

- Camera: Click and enter the Camera page.
- Photos: Click and enter the Photos page.
- Create: Click and enter the Create page.
- Library: Click and enter the Library page.
- More: Click 🚥 on the upper right for more settings.