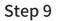

### Step 8

#### **Engraving Settings**

- Size: Enter the engraving size, maxium 100mm.
- Material: Select according to the material to be engraved, engraving power and depth will be adjusted accordingly.
- Power: Adjust the power of the laser.
- · Depth: Adjust the engraving depth.
- Times: Select the number of times of engraving.

After setting, click [Next] to enter the Preview page.

Preview