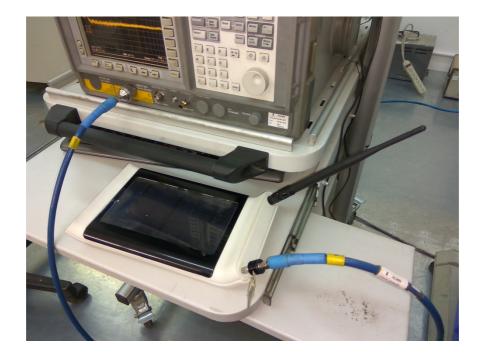

Photograph No.3
Setup for spurious emission field strength measurements in the anechoic chamber above 1000 MHz range

Photograph No.4 Setup for spurious emission at receiver port

Photograph No.5
Setup for transmitter shut down test and occupied bandwidth measurements