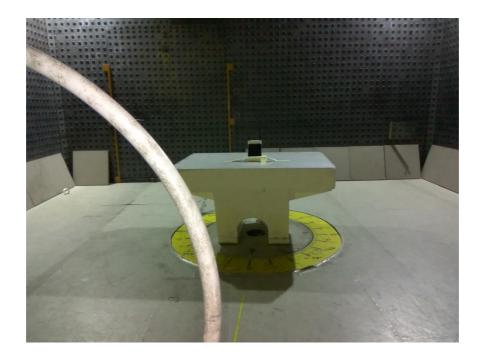

Photograph No.1
Setup for spurious emission field strength measurements in the anechoic chamber below 30 MHz

Photograph No.2
Setup for carrier, spurious emission field strength measurements in the anechoic chamber in 30 – 1000 MHz range