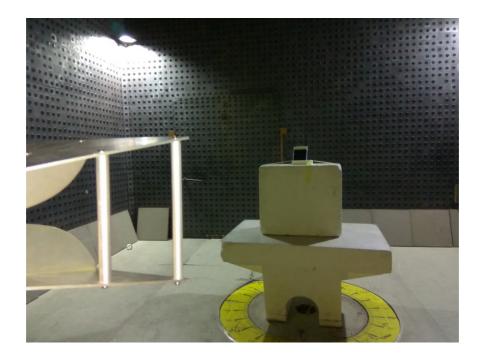

Photograph No.3
Setup for spurious emission field strength measurements in the anechoic chamber above 1000 MHz range

Photograph No.4 Setup for spurious emission at receiver port

Photograph No.5
Setup for transmitter shut down test and occupied bandwidth measurements