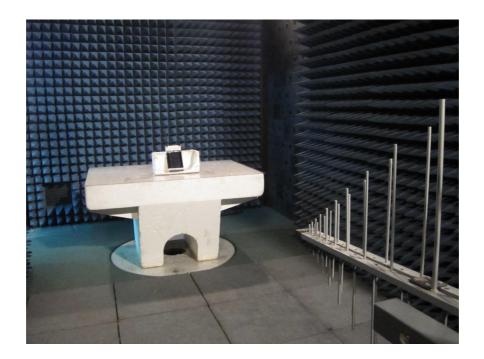

Photograph No.1
Setup for spurious emission field strength measurements in the anechoic chamber below 30 MHz

Photograph No.2
Setup for carrier, spurious emission field strength measurements in the anechoic chamber in 30 – 1000 MHz range