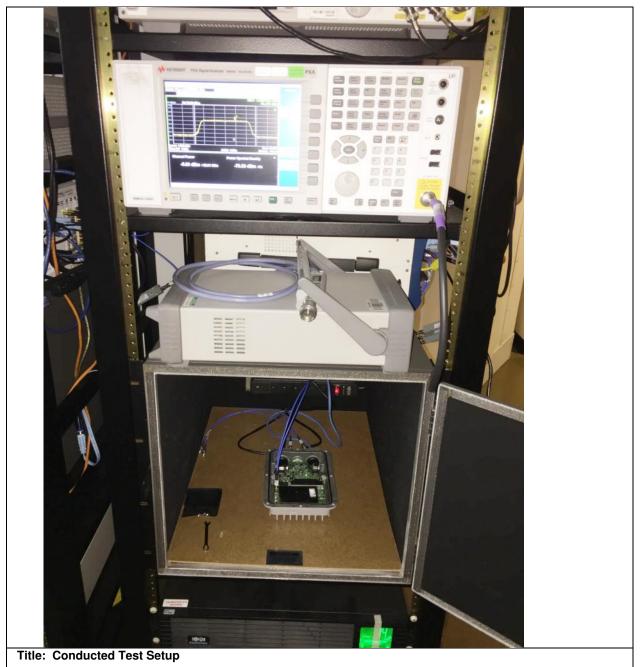

uluulu cisco

This is a dual band 2.4GHz / 5GHz device. All ports in this test set up photo are connected as all testing is automated. Section 2.6 of this test report given an overview of the different Tx antenna combinations used by this device.