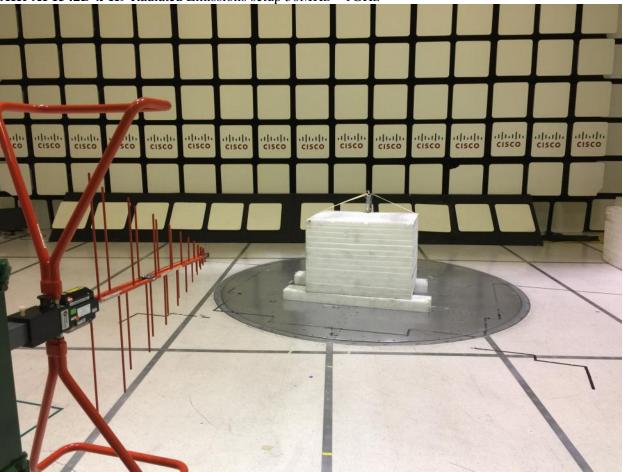

cisco

AIR-AP1542D-x-K9 Radiated Emissions setup 30MHz - 1GHz

Page No: 76 of 82

dinihi cisco

AIR-AP1542D-x-K9 Radiated Emissions setup above 1GHz

Page No: 77 of 82