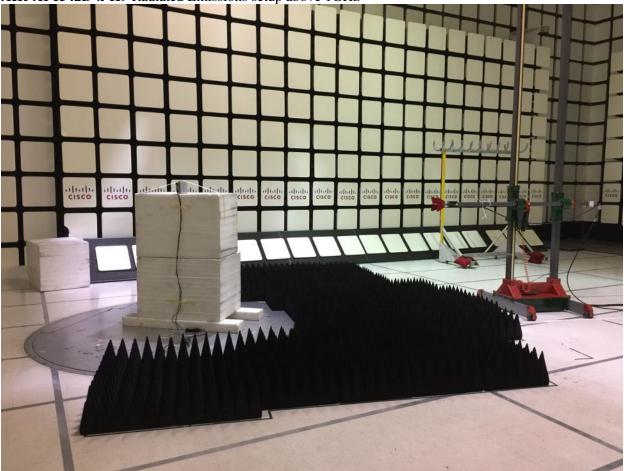

cisco

AIR-AP1542D-x-K9 Radiated Emissions setup 30MHz - 1GHz

Page No: 76 of 82

dinihi cisco

AIR-AP1542D-x-K9 Radiated Emissions setup above 1GHz

Page No: 77 of 82