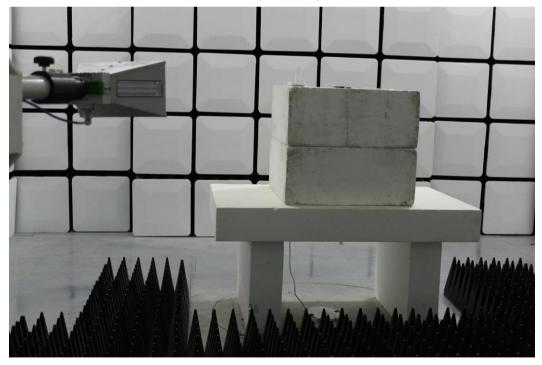

Page: 3 of 3

**1.2** Setup for Unwanted Emissions that fall Outside of the Restricted Bands(Radiated) and Unwanted Emissions in the Restricted Bands (Radiated) below 1GHz

**1.3** Setup for Unwanted Emissions that fall Outside of the Restricted Bands(Radiated) and Unwanted Emissions in the Restricted Bands (Radiated) above 1GHz