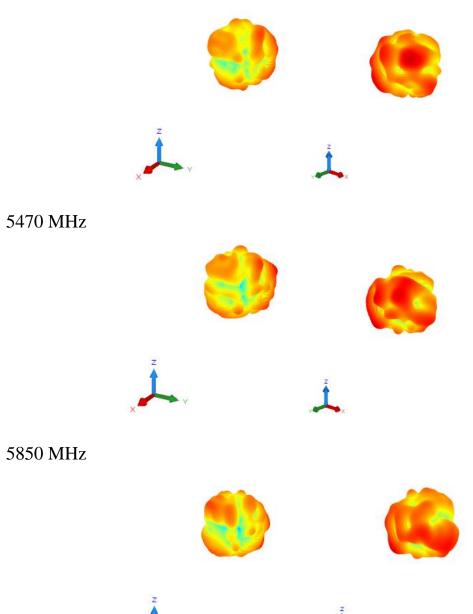

# Zebra Technologies Corporation

- 5150 MHz

- 5925 MHz

- 6525 MHz

- 7125 MHz