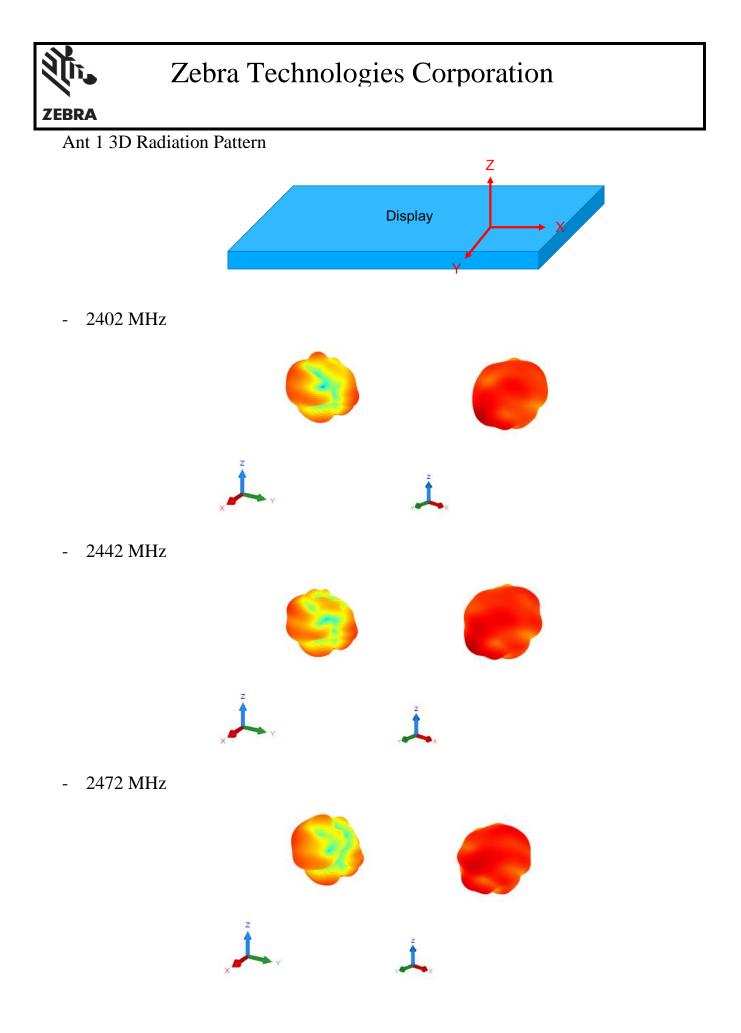

## **Description of Antenna 1(WIFI-R)**

| Frequency Range       | 2400~2500,5150~5850, 5925~7125MHz |
|-----------------------|-----------------------------------|
| Impedance             | 50Ω                               |
| Antenna type          | Coupling                          |
| Manufacturing Process | PCB+Cable                         |

#### Antenna Peak Gain:

| MHz  | Peak Gain (dBi) |
|------|-----------------|
| 2402 | 2.89            |
| 2442 | 2.70            |
| 2472 | 2.10            |
| 5150 | 3.24            |
| 5250 | 3.28            |
| 5350 | 3.99            |
| 5470 | 3.82            |
| 5725 | 3.87            |
| 5850 | 3.89            |
| 5925 | 3.29            |
| 6425 | 2.40            |
| 6525 | 2.02            |
| 6875 | 2.87            |
| 7125 | 3.22            |