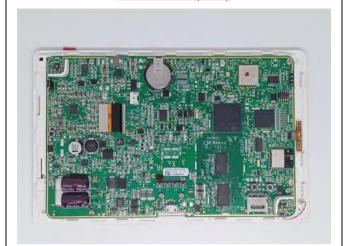

# FCC/IC Test Setup Photos

FOR:

LENNOX Industries Inc.

Brand: Lennox

**Marketing Name:** 

Lennox S40 Smart Thermostat

**Model Number:** 

Lennox S40 Smart Thermostat

#### **Product Description:**

S40 Thermostat is an electronic communicating thermostat. This module shall be the user interface, sensor data aggregator and internet gateway for residential air conditioning system.

FCC ID: 2A6F9-S4022A IC ID: 2A6F9-S4022A

#### Addition to Report #:

EMC\_LENNX\_007\_21001\_FCC\_15B\_ICES EMC\_LENNX\_007\_21001\_FCC\_15.247\_ISED\_BTLE\_DTS EMC\_LENNX\_007\_21001\_FCC\_15.247\_ISED\_Wi-Fi\_DTS EMC\_LENNX\_007\_21001\_FCC\_15.407\_ISED\_UNII

DATE: 12/20/2021

#### **EUT Photos**



#### Internal view (EUT)



#### Internal view (Back cover)



#### Internal view



# Radiated Measurements Unintentional Radiated emissions

30 MHz to 1 GHz



#### 1 GHz to 3 GHz



#### 3 GHz to 18 GHz



#### Intentional Radiated spurious emissions

9 kHz to 30 MHz



#### 30 MHz to 1 GHz



### 1 GHz to 3 GHz



#### 3 GHz to 18 GHz



#### 18 to 40 GHz



#### AC Mains conducted emissions



# Revision History

| Date     | Report Name                               | Changes to report | Report prepared by |
|----------|-------------------------------------------|-------------------|--------------------|
| 7/1/2022 | EMC_LENNX_007_21001_FCC_ISED_Setup_Photos | Initial Version   | Issa Ghanma        |

## <<< The End >>>





## **Appendix C – SAR Test Setup Photos**



**Test Position Front 0 mm Gap** 



Rep