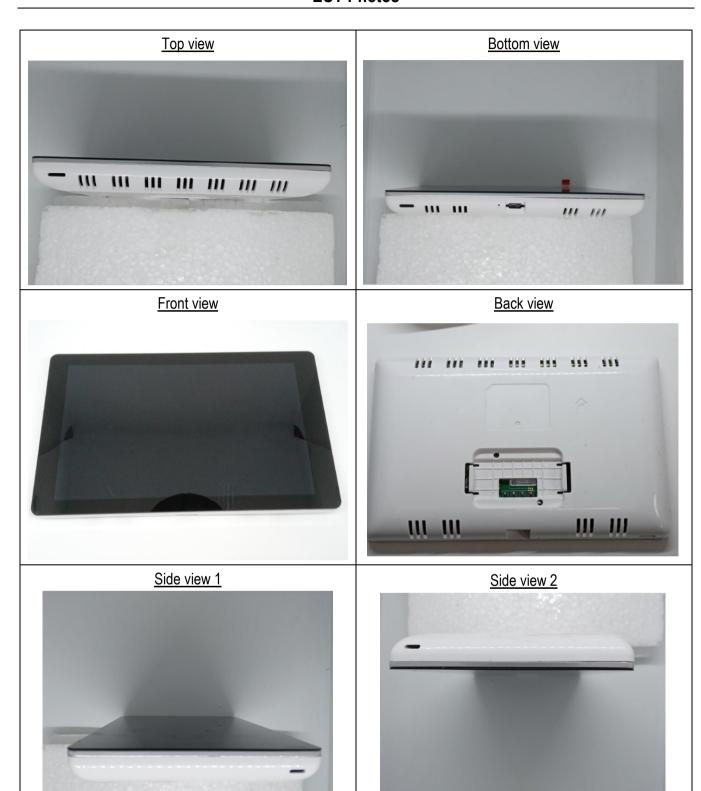

# FCC/IC Test Setup Photos

FOR:

LENNOX Industries Inc.

Brand: Lennox

**Marketing Name:** 

Lennox S40 Smart Thermostat

**Model Number:** 

Lennox S40 Smart Thermostat

#### **Product Description:**

S40 Thermostat is an electronic communicating thermostat. This module shall be the user interface, sensor data aggregator and internet gateway for residential air conditioning system.

FCC ID: 2A6F9-S4022A IC ID: 2A6F9-S4022A

#### Addition to Report #:

EMC\_LENNX\_007\_21001\_FCC\_15B\_ICES EMC\_LENNX\_007\_21001\_FCC\_15.247\_ISED\_BTLE\_DTS EMC\_LENNX\_007\_21001\_FCC\_15.247\_ISED\_Wi-Fi\_DTS EMC\_LENNX\_007\_21001\_FCC\_15.407\_ISED\_UNII

DATE: 12/20/2021

#### **EUT Photos**



#### Internal view (EUT)



#### Internal view (Back cover)



#### Internal view



# Radiated Measurements Unintentional Radiated emissions

30 MHz to 1 GHz



#### 1 GHz to 3 GHz



#### 3 GHz to 18 GHz



#### Intentional Radiated spurious emissions

9 kHz to 30 MHz



#### 30 MHz to 1 GHz



### 1 GHz to 3 GHz



#### 3 GHz to 18 GHz



#### 18 to 40 GHz



#### AC Mains conducted emissions



# Revision History

| Date     | Report Name                               | Changes to report | Report prepared by |
|----------|-------------------------------------------|-------------------|--------------------|
| 7/1/2022 | EMC_LENNX_007_21001_FCC_ISED_Setup_Photos | Initial Version   | Issa Ghanma        |

## <<< The End >>>





## **Appendix C – SAR Test Setup Photos**



**Test Posit