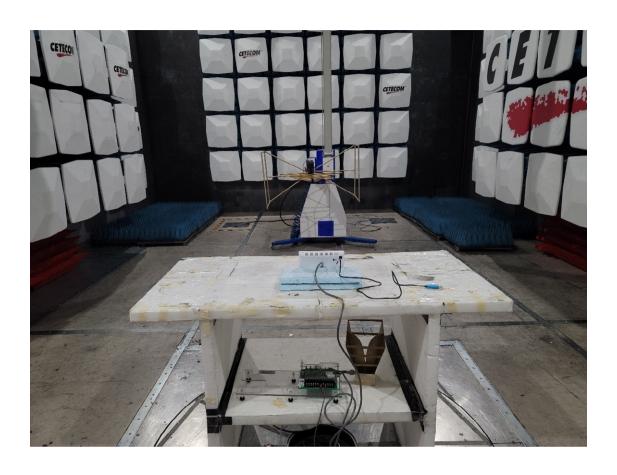

cription:**

S40 Thermostat is an electronic communicating thermostat. This module shall be the user interface, sensor data aggregator and internet gateway for residential air conditioning system.

FCC ID: 2A6F9-S4022A IC ID: 2A6F9-S4022A

#### Addition to Report #:

EMC\_LENNX\_007\_21001\_FCC\_15B\_ICES EMC\_LENNX\_007\_21001\_FCC\_15.247\_ISED\_BTLE\_DTS EMC\_LENNX\_007\_21001\_FCC\_15.247\_ISED\_Wi-Fi\_DTS EMC\_LENNX\_007\_21001\_FCC\_15.407\_ISED\_UNII

DATE: 12/20/2021

#### **EUT Photos**



#### Internal view (EUT)



#### Internal view (Back cover)



#### Internal view



# Radiated Measurements Unintentional Radiated emissions

30 MHz to 1 GHz



#### 1 GHz to 3 GHz



#### 3 GHz to 18 GHz



#### Intentional Radiated spurious emissions

9 kHz to 30 MHz



#### 30 MHz to 1 GHz



### 1 GHz to 3 GHz



#### 3 GHz to 18 GHz



#### 18 to 40 GHz



#### AC Mains conducted emissions



# Revision History

| Date     | Report Name                               | Changes to report | Report prepared by |
|----------|-------------------------------------------|-------------------|--------------------|
| 7/1/2022 | EMC_LENNX_007_21001_FCC_ISED_Setup_Photos | Initial Version   | Issa Ghanma        |

## <<< The End >>>





## **Appendix C – SAR Test Setup Photos**



**Test Position Front 0 mm Gap** 



Report Number: SAR.20220618



**Front of Device** 



Report Number: SAR.20220618



**Back of Device**