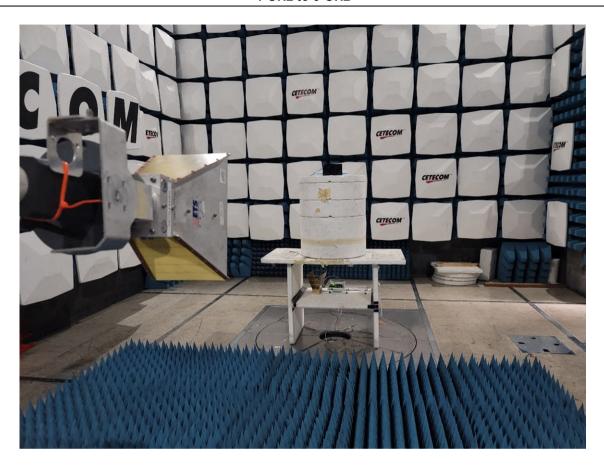

ostat is an electronic communicating thermostat. This module shall be the user interface, sensor data aggregator and internet gateway for residential air conditioning system.

FCC ID: 2A6F9-S4022A IC ID: 2A6F9-S4022A

#### Addition to Report #:

EMC\_LENNX\_007\_21001\_FCC\_15B\_ICES EMC\_LENNX\_007\_21001\_FCC\_15.247\_ISED\_BTLE\_DTS EMC\_LENNX\_007\_21001\_FCC\_15.247\_ISED\_Wi-Fi\_DTS EMC\_LENNX\_007\_21001\_FCC\_15.407\_ISED\_UNII

DATE: 12/20/2021

#### **EUT Photos**



#### Internal view (EUT)



#### Internal view (Back cover)



#### Internal view



# Radiated Measurements Unintentional Radiated emissions

30 MHz to 1 GHz



#### 1 GHz to 3 GHz



#### 3 GHz to 18 GHz



#### Intentional Radiated spurious emissions

9 kHz to 30 MHz



#### 30 MHz to 1 GHz



### 1 GHz to 3 GHz



#### 3 GHz to 18 GHz



#### 18 to 40 GHz



#### AC Mains conducted emissions



# Revision History

| Date     | Report Name                               | Changes to report | Report prepared by |
|----------|-------------------------------------------|-------------------|--------------------|
| 7/1/2022 | EMC_LENNX_007_21001_FCC_ISED_Setup_Photos | Initial Version   | Issa Ghanma        |

## <<< The End >>>





## **Appendix C – SAR Test Setup Photos**



**Test Position Front 0 mm Gap** 



Report Number: SAR.20220618



**Front of Device** 



Report Number: SAR.20220618



**Back of Device**