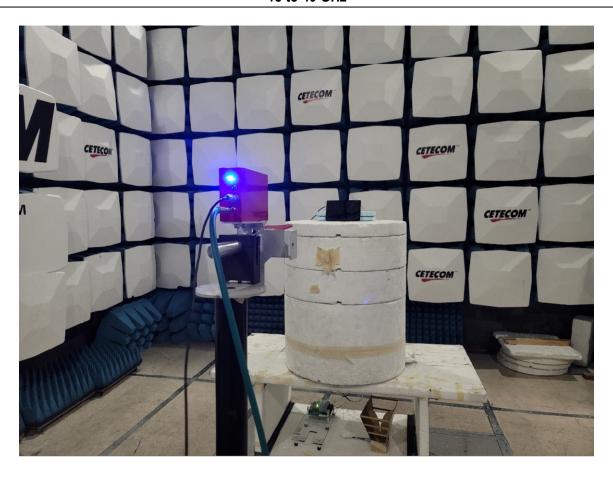

at. This module shall be the user interface, sensor data aggregator and internet gateway for residential air conditioning system.

FCC ID: 2A6F9-S4022A IC ID: 2A6F9-S4022A

#### Addition to Report #:

EMC\_LENNX\_007\_21001\_FCC\_15B\_ICES EMC\_LENNX\_007\_21001\_FCC\_15.247\_ISED\_BTLE\_DTS EMC\_LENNX\_007\_21001\_FCC\_15.247\_ISED\_Wi-Fi\_DTS EMC\_LENNX\_007\_21001\_FCC\_15.407\_ISED\_UNII

DATE: 12/20/2021

#### **EUT Photos**



#### Internal view (EUT)



#### Internal view (Back cover)



#### Internal view



# Radiated Measurements Unintentional Radiated emissions

30 MHz to 1 GHz



#### 1 GHz to 3 GHz



#### 3 GHz to 18 GHz



#### Intentional Radiated spurious emissions

9 kHz to 30 MHz



#### 30 MHz to 1 GHz



### 1 GHz to 3 GHz



#### 3 GHz to 18 GHz



#### 18 to 40 GHz



#### AC Mains conducted emissions



# Revision History

| Date     | Report Name                               | Changes to report | Report prepared by |
|----------|-------------------------------------------|-------------------|--------------------|
| 7/1/2022 | EMC_LENNX_007_21001_FCC_ISED_Setup_Photos | Initial Version   | Issa Ghanma        |

## <<< The End >>>





## **Appendix C – SAR Test Setup Photos**



**Test Position Front 0 mm Gap** 



Report Number: SAR.20220618



**Front of Device** 



Report Number: SAR.20220618



**Back of Device**