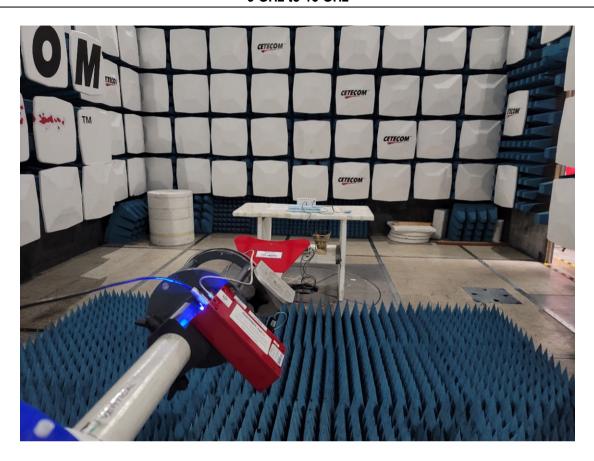

S40 Smart Thermostat

**Model Number:** 

Lennox S40 Smart Thermostat

#### **Product Description:**

S40 Thermostat is an electronic communicating thermostat. This module shall be the user interface, sensor data aggregator and internet gateway for residential air conditioning system.

FCC ID: 2A6F9-S4022A IC ID: 2A6F9-S4022A

#### Addition to Report #:

EMC\_LENNX\_007\_21001\_FCC\_15B\_ICES EMC\_LENNX\_007\_21001\_FCC\_15.247\_ISED\_BTLE\_DTS EMC\_LENNX\_007\_21001\_FCC\_15.247\_ISED\_Wi-Fi\_DTS EMC\_LENNX\_007\_21001\_FCC\_15.407\_ISED\_UNII

DATE: 12/20/2021

#### **EUT Photos**



#### Internal view (EUT)



#### Internal view (Back cover)



#### Internal view



# Radiated Measurements Unintentional Radiated emissions

30 MHz to 1 GHz



#### 1 GHz to 3 GHz



#### 3 GHz to 18 GHz



#### Intentional Radiated spurious emissions

9 kHz to 30 MHz



#### 30 MHz to 1 GHz



### 1 GHz to 3 GHz



#### 3 GHz to 18 GHz



#### 18 to 40 GHz



#### AC Mains conducted emissions



# Revision History

| Date     | Report Name                               | Changes to report | Report prepared by |
|----------|-------------------------------------------|-------------------|--------------------|
| 7/1/2022 | EMC_LENNX_007_21001_FCC_ISED_Setup_Photos | Initial Version   | Issa Ghanma        |

## <<< The End >>>





## **Appendix C – SAR Test Setup Photos**



**Test Position Front 0 mm Gap** 



Report Number: SAR.20220618



**Front of Device** 



Report Number: SAR.20220618



**Back of Device**