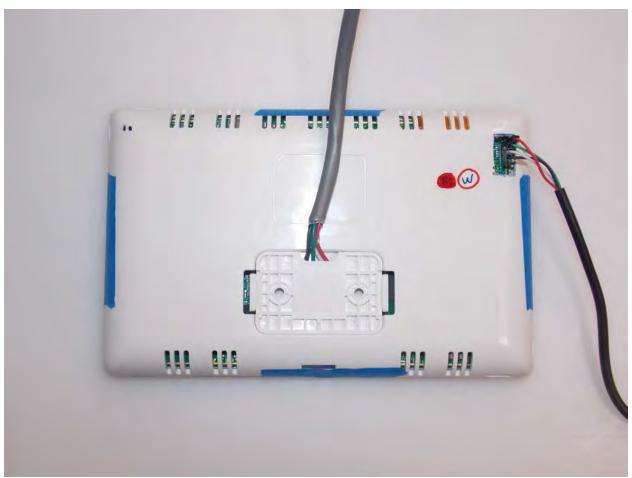

s Unintentional Radiated emissions

30 MHz to 1 GHz



#### 1 GHz to 3 GHz



#### 3 GHz to 18 GHz



#### Intentional Radiated spurious emissions

9 kHz to 30 MHz



#### 30 MHz to 1 GHz



### 1 GHz to 3 GHz



#### 3 GHz to 18 GHz



#### 18 to 40 GHz



#### AC Mains conducted emissions



# Revision History

| Date     | Report Name                               | Changes to report | Report prepared by |
|----------|-------------------------------------------|-------------------|--------------------|
| 7/1/2022 | EMC_LENNX_007_21001_FCC_ISED_Setup_Photos | Initial Version   | Issa Ghanma        |

## <<< The End >>>





## **Appendix C – SAR Test Setup Photos**



**Test Position Front 0 mm Gap** 



Report Number: SAR.20220618



**Front of Device** 



Report Number: SAR.20220618



**Back of Device**