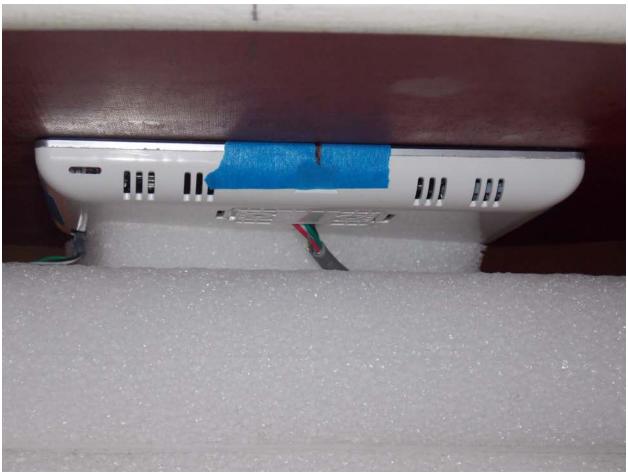

## **Appendix C – SAR Test Setup Photos**

**Test Position Front 0 mm Gap** 

Report Number: SAR.20220618

**Front of Device** 

Report Number: SAR.20220618

**Back of Device**