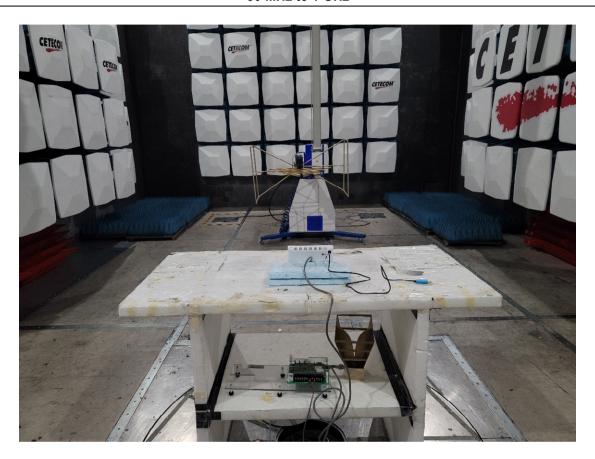

.

Brand: Lennox

**Marketing Name:** 

Lennox S40 Smart Thermostat

**Model Number:** 

Lennox S40 Smart Thermostat

#### **Product Description:**

S40 Thermostat is an electronic communicating thermostat. This module shall be the user interface, sensor data aggregator and internet gateway for residential air conditioning system.

FCC ID: 2A6F9-S4022A IC ID: 2A6F9-S4022A

#### Addition to Report #:

EMC\_LENNX\_007\_21001\_FCC\_15B\_ICES EMC\_LENNX\_007\_21001\_FCC\_15.247\_ISED\_BTLE\_DTS EMC\_LENNX\_007\_21001\_FCC\_15.247\_ISED\_Wi-Fi\_DTS EMC\_LENNX\_007\_21001\_FCC\_15.407\_ISED\_UNII

DATE: 12/20/2021

#### **EUT Photos**



#### Internal view (EUT)



#### Internal view (Back cover)



#### Internal view



# Radiated Measurements Unintentional Radiated emissions

30 MHz to 1 GHz



#### 1 GHz to 3 GHz



#### 3 GHz to 18 GHz



#### Intentional Radiated spurious emissions

9 kHz to 30 MHz



#### 30 MHz to 1 GHz



### 1 GHz to 3 GHz



#### 3 GHz to 18 GHz



#### 18 to 40 GHz



#### AC Mains conducted emissions



# Revision History

| Date     | Report Name                               | Changes to report | Report prepared by |
|----------|-------------------------------------------|-------------------|--------------------|
| 7/1/2022 | EMC_LENNX_007_21001_FCC_ISED_Setup_Photos | Initial Version   | Issa Ghanma        |

## <<< The End >>>





## **Appendix C – SAR Test Setup Photos**



**Test Position Front 0 mm Gap** 



Report Number: SAR.20220618



**Front of Device** 



Report Number: SAR.20220618



**Back of Device**