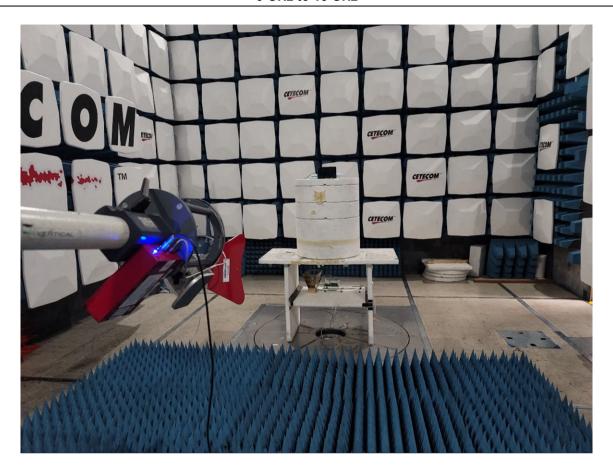

ommunicating thermostat. This module shall be the user interface, sensor data aggregator and internet gateway for residential air conditioning system.

FCC ID: 2A6F9-S4022A IC ID: 2A6F9-S4022A

#### Addition to Report #:

EMC\_LENNX\_007\_21001\_FCC\_15B\_ICES EMC\_LENNX\_007\_21001\_FCC\_15.247\_ISED\_BTLE\_DTS EMC\_LENNX\_007\_21001\_FCC\_15.247\_ISED\_Wi-Fi\_DTS EMC\_LENNX\_007\_21001\_FCC\_15.407\_ISED\_UNII

DATE: 12/20/2021

#### **EUT Photos**



#### Internal view (EUT)



#### Internal view (Back cover)



#### Internal view



# Radiated Measurements Unintentional Radiated emissions

30 MHz to 1 GHz



#### 1 GHz to 3 GHz



#### 3 GHz to 18 GHz



#### Intentional Radiated spurious emissions

9 kHz to 30 MHz



#### 30 MHz to 1 GHz



### 1 GHz to 3 GHz



#### 3 GHz to 18 GHz



#### 18 to 40 GHz



#### AC Mains conducted emissions



# Revision History

| Date     | Report Name                               | Changes to report | Report prepared by |
|----------|-------------------------------------------|-------------------|--------------------|
| 7/1/2022 | EMC_LENNX_007_21001_FCC_ISED_Setup_Photos | Initial Version   | Issa Ghanma        |

## <<< The End >>>





## **Appendix C – SAR Test Setup Photos**



**Test Position Front 0 mm Gap** 



Report Number: SAR.20220618



**Front of Device** 



Report Number: SAR.20220618



**Back of Device**