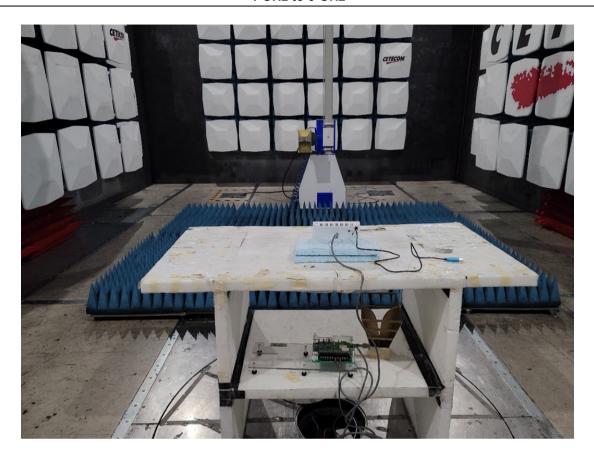

keting Name:** 

Lennox S40 Smart Thermostat

**Model Number:** 

Lennox S40 Smart Thermostat

#### **Product Description:**

S40 Thermostat is an electronic communicating thermostat. This module shall be the user interface, sensor data aggregator and internet gateway for residential air conditioning system.

FCC ID: 2A6F9-S4022A IC ID: 2A6F9-S4022A

#### Addition to Report #:

EMC\_LENNX\_007\_21001\_FCC\_15B\_ICES EMC\_LENNX\_007\_21001\_FCC\_15.247\_ISED\_BTLE\_DTS EMC\_LENNX\_007\_21001\_FCC\_15.247\_ISED\_Wi-Fi\_DTS EMC\_LENNX\_007\_21001\_FCC\_15.407\_ISED\_UNII

DATE: 12/20/2021

#### **EUT Photos**



#### Internal view (EUT)



#### Internal view (Back cover)



#### Internal view



# Radiated Measurements Unintentional Radiated emissions

30 MHz to 1 GHz



#### 1 GHz to 3 GHz



#### 3 GHz to 18 GHz



#### Intentional Radiated spurious emissions

9 kHz to 30 MHz



#### 30 MHz to 1 GHz



### 1 GHz to 3 GHz



#### 3 GHz to 18 GHz



#### 18 to 40 GHz



#### AC Mains conducted emissions



# Revision History

| Date     | Report Name                               | Changes to report | Report prepared by |
|----------|-------------------------------------------|-------------------|--------------------|
| 7/1/2022 | EMC_LENNX_007_21001_FCC_ISED_Setup_Photos | Initial Version   | Issa Ghanma        |

## <<< The End >>>





## **Appendix C – SAR Test Setup Photos**



**Test Position Front 0 mm Gap** 



Report Number: SAR.20220618



**Front of Device** 



Report Number: SAR.20220618



**Back of Device**