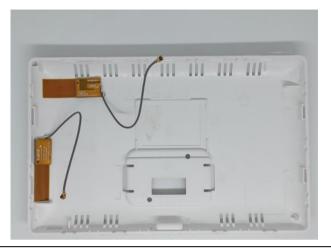

# FCC/IC Test Setup Photos

FOR:

LENNOX Industries Inc.

Brand: Lennox

**Marketing Name:** 

Lennox S40 Smart Thermostat

**Model Number:** 

Lennox S40 Smart Thermostat

#### **Product Description:**

S40 Thermostat is an electronic communicating thermostat. This module shall be the user interface, sensor data aggregator and internet gateway for residential air conditioning system.

FCC ID: 2A6F9-S4022A IC ID: 2A6F9-S4022A

#### Addition to Report #:

EMC\_LENNX\_007\_21001\_FCC\_15B\_ICES EMC\_LENNX\_007\_21001\_FCC\_15.247\_ISED\_BTLE\_DTS EMC\_LENNX\_007\_21001\_FCC\_15.247\_ISED\_Wi-Fi\_DTS EMC\_LENNX\_007\_21001\_FCC\_15.407\_ISED\_UNII

DATE: 12/20/2021

#### **EUT Photos**



#### Internal view (EUT)



#### Internal view (Back cover)



#### Internal view



# Radiated Measurements Unintentional Radiated emissions

30 MHz to 1 GHz



#### 1 GHz to 3 GHz



#### 3 GHz to 18 GHz



#### Intentional Radiated spurious emissions

9 kHz to 30 MHz



#### 30 MHz to 1 GHz



### 1 GHz to 3 GHz



#### 3 GHz to 18 GHz



#### 18 to 40 GHz



#### AC Mains conducted emissions



# Revision History

| Date     | Report Name                               | Changes to report | Report prepared by |
|----------|-------------------------------------------|-------------------|--------------------|
| 7/1/2022 | EMC_LENNX_007_21001_FCC_ISED_Setup_Photos | Initial Version   | Issa Ghanma        |

## <<< The End >>>





## **Appendix C – SAR Test Setup Photos**



**Test Position Front 0 mm Gap** 



Report Number: SAR.20220618



**Front