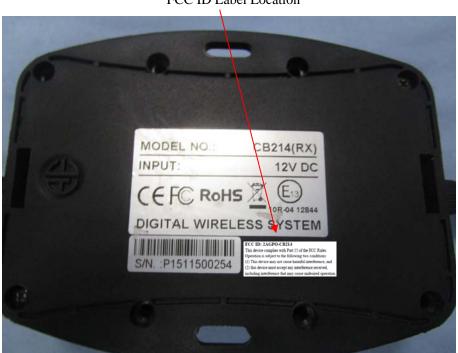

## **Proposed FCC ID Label Format**

## FCC ID: 2AGPO-CB214

This device complies with Part 15 of the FCC Rules. Operation is subject to the following two conditions:

- (1) This device may not cause harmful interference, and
- (2) this device must accept any interference received, including interference that may cause undesired operation.

## **Proposed Label Location on EUT**

FCC ID Label Location