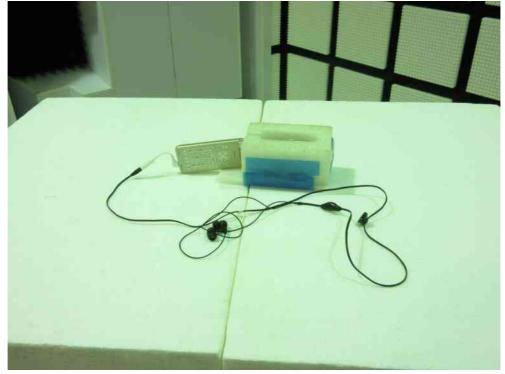

## 7.10.2 Radiated Emission(9kHz - 1000MHz)

-X axis -

-Yaxis-

Standard : CFR 47 FCC Rules and Regulations Part 15

Page 90 of 92

-Z axis-

Photograph present configuration with maximum emission

Standard : CFR 47 FCC Rules and Regulations Part 15