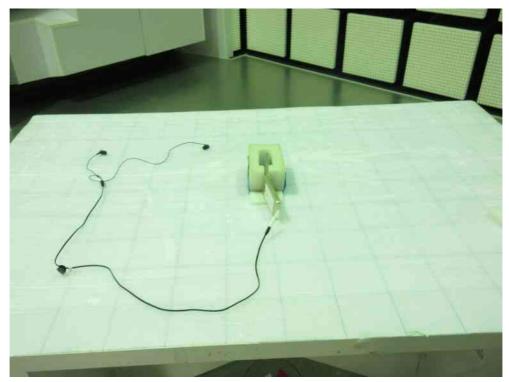

## 7.10.2 Radiated Emission(9kHz - 1000MHz)

-X axis -

-Yaxis-

Standard : CFR 47 FCC Rules and Regulations Part 15

Page 90 of 92

-Z axis-

Photograph present configuration with maximum emission

Standard : CFR 47 FCC Rules and Regulations Part 15

## 7.10.3 Radiated Emission(Above 1GHz)

-X axis -

-Yaxis-

Standard : CFR 47 FCC Rules and Regulations Part 15

Page 92 of 92

-Z axis-

Photograph present configuration with maximum emission