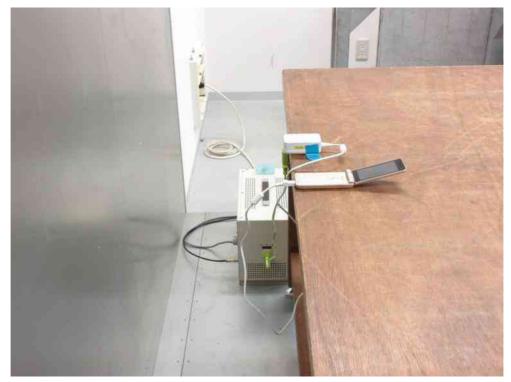

## 7.10.1 AC Powerline Conducted Emission

- Front View -

-Side View-

Photograph present configuration with maximum emission

Standard : CFR 47 FCC Rules and Regulations Part 15

Page 89 of 92