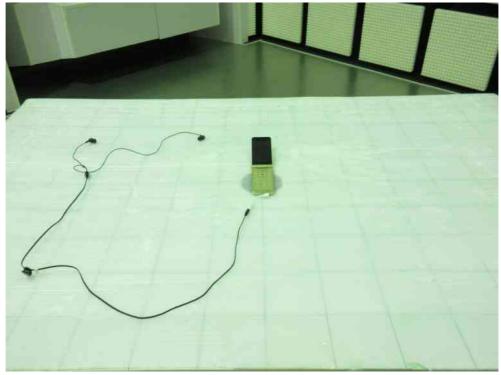

## 7.10.2 Radiated Emission(9kHz - 1000MHz)

-X axis -

-Yaxis-

Standard : CFR 47 FCC Rules and Regulations Part 15

Page 90 of 92

-Z axis-

Photograph present configuration with maximum emission

Standard : CFR 47 FCC Rules and Regulations Part 15

## 7.10.3 Radiated Emission(Above 1GHz)

-X axis -

-Yaxis-

Standard : CFR 47 FCC Rules and Regulations Part 15

Page 92 of 92

-Z axis-

Photograph present configuration with maximum emission