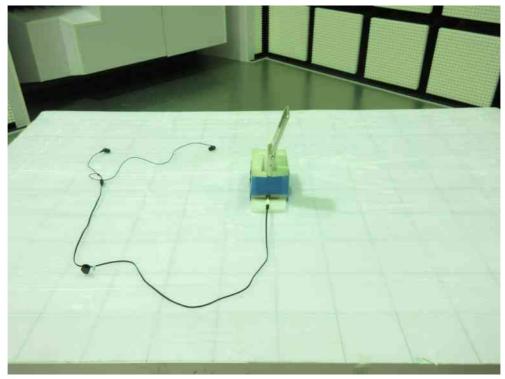

## 7.10.1 AC Powerline Conducted Emission

- Front View -

-Side View-

Photograph present configuration with maximum emission

Standard : CFR 47 FCC Rules and Regulations Part 15

Page 89 of 92