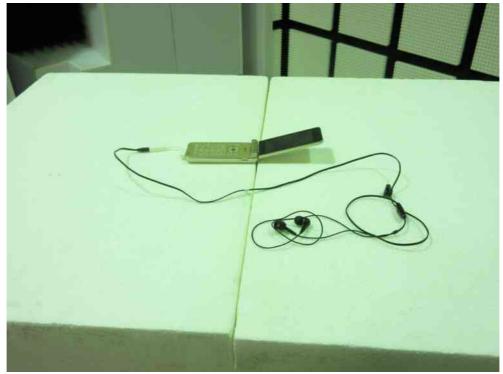

## 7.10.2 Radiated Emission(9kHz - 1000MHz)

-X axis -

-Yaxis-

Standard : CFR 47 FCC Rules and Regulations Part 15

Page 90 of 92

-Z axis-

Photograph present configuration with maximum emission

Standard : CFR 47 FCC Rules and Regulations Part 15