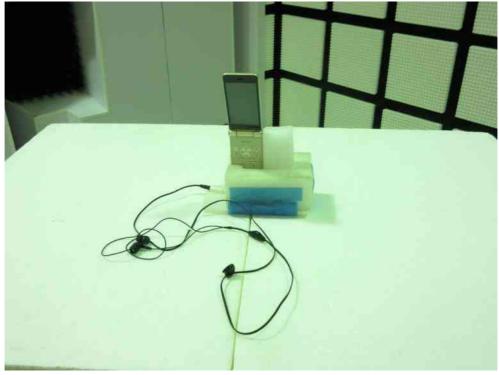

## 7.10.3 Radiated Emission(Above 1GHz)

-X axis -

-Yaxis-

Standard : CFR 47 FCC Rules and Regulations Part 15

Page 92 of 92

-Z axis-

Photograph present configuration with maximum emission