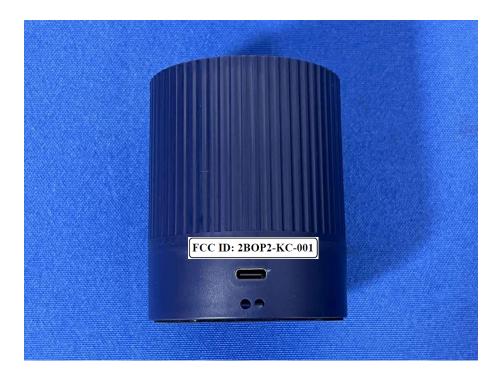

nd Information

### **FCC Label Sample**

# FCC ID: 2BOP2-KC-001

#### **FCC Label Specifications**

Text is Black in color and is justified. Labels are printed in indelible ink on permanent adhesive backing or silk-screened onto the EUT or shall be affixed at a conspicuous location on the EUT. Where the EUT is constructed in two or more sections connected by wires and marketed together, the above statement is required to be affixed only to the main control unit. When the EUT is so small or for such use that it is not practicable to place the statement on it, the above information shall be placed in a prominent location in the instruction manual or pamphlet supplied to the user or, alternatively, shall be placed on the container in which the device is marketed.

## **FCC Label Location**