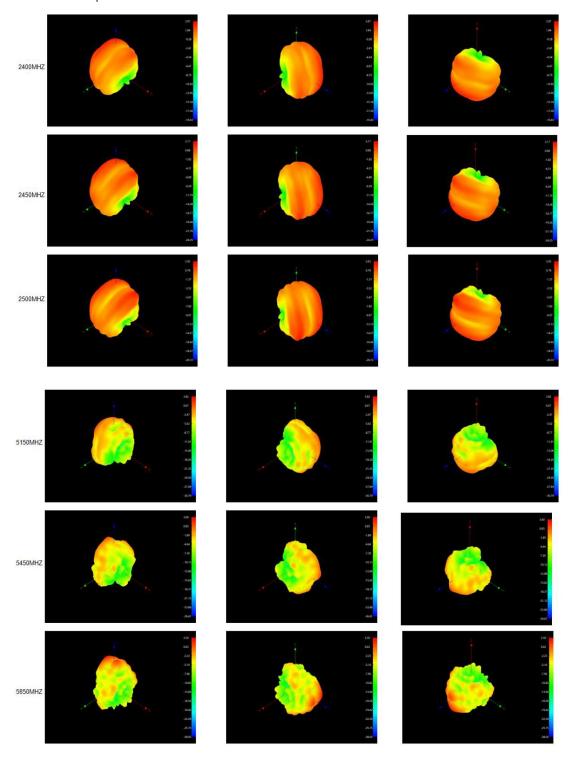

### 3. Radiation pattern

#### 2. Efficiency & Gain

| Frequency/Mhz | Efficiency / % | MaxGain/dBi |
|---------------|----------------|-------------|
| 2400          | 67.3           | 3.97        |
| 2410          | 63.24          | 3.24        |
| 2420          | 67.3           | 3.77        |
| 2430          | 63.24          | 3.07        |
| 2440          | 65.31          | 3.42        |
| 2450          | 63.97          | 3.17        |
| 2460          | 62.95          | 3.07        |
| 2470          | 64.12          | 3.16        |
| 2480          | 61.66          | 2.96        |
| 2490          | 64.57          | 3.55        |
| 2500          | 59.02          | 2.93        |
| 5000          | 48.98          | 3.45        |
| 5050          | 49.32          | 3.44        |
| 5100          | 49.09          | 3.59        |
| 5150          | 50.23          | 3.82        |
| 5200          | 53.7           | 3.92        |
| 5250          | 52.24          | 3.67        |
| 5300          | 49.32          | 3.58        |
| 5350          | 50.58          | 3.87        |
| 5400          | 50.35          | 3.95        |
| 5450          | 45.92          | 3.6         |
| 5500          | 44.98          | 3.71        |
| 5550          | 47.42          | 3.79        |
| 5600          | 47.21          | 3.9         |
| 5650          | 46.56          | 3.72        |
| 5700          | 46.99          | 3.74        |
| 5750          | 46.24          | 3.79        |
| 5800          | 46.03          | 3.66        |
| 5850          | 44.16          | 3.5         |
| 5900          | 44.06          | 3.34        |
| 5950          | 42.56          | 2.88        |
| 6000          | 41.59          | 2.65        |