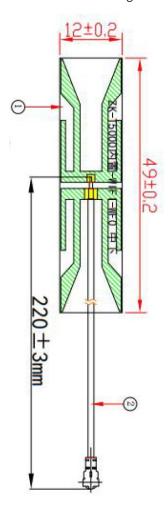

# 4. Product Drawing

#### 1. SPEC

Input Impedance  $50\Omega$ Input connector IPEX-1
Materia FPC
Radiation OMNI
Frequency 2400 ~ 5850MHz
Cord length 220mm