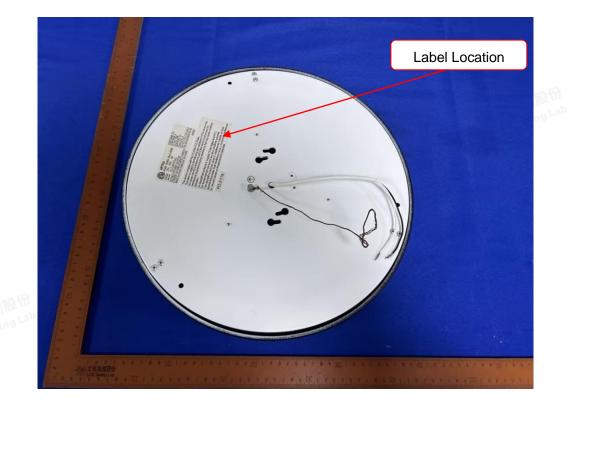

## Page 1 of 1

Label and Location

## Alton LED Flushmount BK with Wood Accent Model No.: FM-ALC-HD2WD FCC ID : 2AUHGFM-ALC

This device complies with part 15 of the FCC Rules. Operation is subject to the following two conditions: (1) This device may not cause harmful interference, and (2) this device must accept any interference received, including interference that may cause undesired operation.

Size: L: 4.0cm\*W: 2.0cm

Shenzhen LCS Compliance Testing Laboratory Ltd. Add: 101, 201 Bldg A & 301 Bldg C, Juji Industrial Park Yabianxueziwei, Shajing Street, Baoan District, Shenzhen, 518000, China Tel: +(86) 0755-82591330 | E-mail: webmaster@lcs-cert.com | Web: www.lcs-cert.com