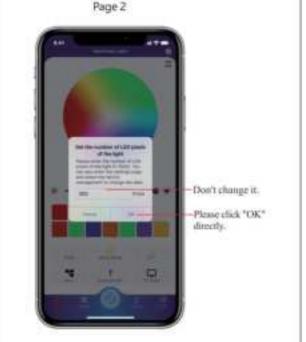

|







Click Go
RGB colorvalue setting

Shutdown
Power on
and off

Power on
and off











# "FAQ"

 The tube lights aren't controlled by APP, or they isn't synchronized:

First, it is necessary to check whether there are many Bluetooth and WiFi devices on the site, if there are, these signals may interfere with the tube light, if not, please restart the phone.

 There are two pages where you can turn on the tube microphone, pay attention to the difference between the two pages selection of "External MIC"

Open "External MIC" on the main screen (Page 3) of the app, then exit the APP, voice control will still work. If you open "External MIC" under the Music page (page 7), exit the APP, the voice control stops working.

3.In general, the APP will automatically sync the control of all tube l