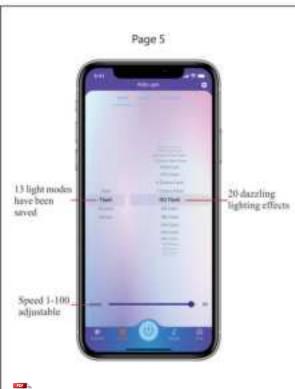

  4. "Alternases the lighting effect, brightness, speed Sach, short press for runes our unit.
- 2: The lighting officer button, Pressing shortly selects the current lighting effect (not brightness speed, if in the static drythm mode, pressing ">" "e" " can select about \$150.00 fter or with the masse drythm mode. If its marmal made, pressing ">" or " " can select about \$15 it followers lighting effects.
  6: The speed selection button. Pressing shortly just for \$" against pressing office the property of the selection button.
- \*\*. The fixed calor remains unchanged.
  7. The BGHW color switching before Pressing shortly cycles as a variety of memoritone such as reducibles, green cyan, blue purplessed white in 2000 km warm white (2700K), neutral white (000C) etc.

running speed of the current mode's lighting with "-"or

- 8: The larightness selection button. Pressing shortly (not for lighting effect/speed) enables adjusting the larightness of the current node's lighting with "v"or "c".
  9: The mask: rhythm mode and rectual mode switching button. Pressing shortly.
- cycles between the two modes.