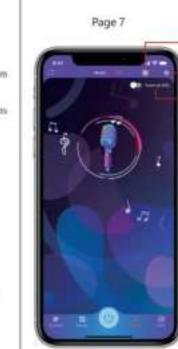

 There are two pages where you can turn on the tube microphone, pay attention to the difference between the two pages selection of "External MIC"

Open "External MIC" on the main screen (Page 3) of the app, then exit the APP, voice control will still work. If you open "External MIC" under the Music page (page 7), exit the APP, the voice control stops working.