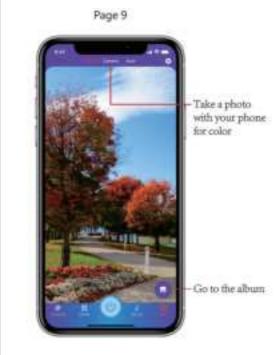

|







Click Go
RGB colorvalue setting

Shutdown
Power on
and off

Power on
and off











# "FAQ"

 The tube lights aren't controlled by APP, or they isn't synchronized:

First, it is necessary to check whether there are many Bluetooth and WiFi devices on the site, if there are, these signals may interfere with the tube light, if not, please restart the phone.

 There are two pages where you can turn on the tube microphone, pay attention to the difference between the two pages selection of "External MIC"

Open "External MIC" on the main screen (Page 3) of the app, then exit the APP, voice control will still work. If you open "External MIC" under the Music page (page 7), exit the APP, the voice control stops working.

3.In general, the APP will automatically sync the control of all tube lights. If the tube light needs strict synchronization, please complete the following steps