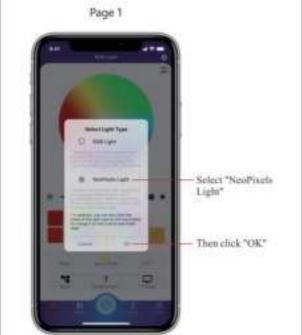

|







Click Go
RGB colorvalue setting

Shutdown
Power on
and off

Power on
and off











# "FAQ"

 The tube lights aren't controlled by APP, or they isn't synchronized:

First, it is necessary to check whether there are many Bluetooth and WiFi devices on the site, if there are, these signals may interfere with the tube light, if not, please restart the phone.

 There are two pages where you can turn on the tube microphone, pay attention to the difference between the two pages selection of "External MIC"

Open "External MIC" on the main screen (Page 3) of the app, then exit the APP, voice control will still work. If you open "External MIC" under the Music page (page 7), exit the APP, the voice control stops working.

3.In general, the APP will automatically sync the control of all tube