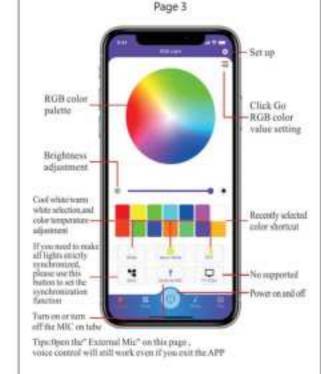

Click Go
RGB colorvalue setting

Shutdown
Power on
and off

Power on
and off

 There are two pages where you can turn on the tube microphone, pay attention to the difference between the two pages selection of "External MIC"

Open "External MIC" on the main screen (Page 3) of the app, then exit the APP, voice control will still work. If you open "External MIC" under the Music page (page 7), exit the APP, the voice control stops working.

3.In general, the APP will automatically sync the control of all tube lights. If the tube light needs strict synchronization, please complete the following steps: First click "Cancel Sync", press the power button on the tube light to turn off all tube lights, then open one of tube light as the master, and press "Sync" on the main screen(P3). When the tube light flashes, it indicates that the master configuration is successful. Then open the rest of the tube lights, the sync setting is complete. The tube lights are better synchronized in various modes.