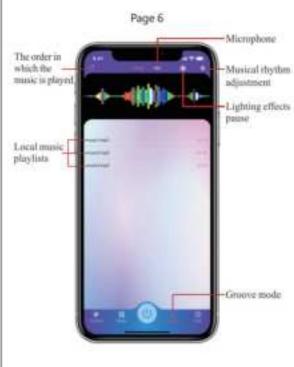

### Specifications

- Lighting effects pause

Musical rhythm adjustment

Switch the microphone

and use the orierophone

on your mobile phone

or microphone on tube.

Tips:Open the "External

Mic" on this page, when

you exit the App, the voice

control will stop working

| - Name               | Section W. Marcel Trade Lights                        | Makel                    | 75-150                                                                                                                                                                                                                                                                                                                                                                                                                                                                                                                                                                                                                                                                                                                                                                                                                                                                                                                                                                                                                                                                                                                                                                                                                                                                                                                                                                                                                                                                                                                                                                                                                                                                                                                                                                                                                                                                                                                                                                                                                                                                                                                         |
|----------------------|-------------------------------------------------------|--------------------------|--------------------------------------------------------------------------------------------------------------------------------------------------------------------------------------------------------------------------------------------------------------------------------------------------------------------------------------------------------------------------------------------------------------------------------------------------------------------------------------------------------------------------------------------------------------------------------------------------------------------------------------------------------------------------------------------------------------------------------------------------------------------------------------------------------------------------------------------------------------------------------------------------------------------------------------------------------------------------------------------------------------------------------------------------------------------------------------------------------------------------------------------------------------------------------------------------------------------------------------------------------------------------------------------------------------------------------------------------------------------------------------------------------------------------------------------------------------------------------------------------------------------------------------------------------------------------------------------------------------------------------------------------------------------------------------------------------------------------------------------------------------------------------------------------------------------------------------------------------------------------------------------------------------------------------------------------------------------------------------------------------------------------------------------------------------------------------------------------------------------------------|
| diener:              | 11.1= mmmc4h                                          | Dyna .                   | TEARTIA                                                                                                                                                                                                                                                                                                                                                                                                                                                                                                                                                                                                                                                                                                                                                                                                                                                                                                                                                                                                                                                                                                                                                                                                                                                                                                                                                                                                                                                                                                                                                                                                                                                                                                                                                                                                                                                                                                                                                                                                                                                                                                                        |
| Changing Trees       | 3-tkenn                                               | Wartering Episterioscope | Indiana de la constitución de la |
| Spiriting Streetment | 8-88%                                                 | Street Superiors         | -94.985                                                                                                                                                                                                                                                                                                                                                                                                                                                                                                                                                                                                                                                                                                                                                                                                                                                                                                                                                                                                                                                                                                                                                                                                                                                                                                                                                                                                                                                                                                                                                                                                                                                                                                                                                                                                                                                                                                                                                                                                                                                                                                                        |
| There's              | 30m                                                   | 36e                      | 15074(4)                                                                                                                                                                                                                                                                                                                                                                                                                                                                                                                                                                                                                                                                                                                                                                                                                                                                                                                                                                                                                                                                                                                                                                                                                                                                                                                                                                                                                                                                                                                                                                                                                                                                                                                                                                                                                                                                                                                                                                                                                                                                                                                       |
| Secureous beas       | 3. Shoots Tips tomor brightness occords buttery kilo. |                          |                                                                                                                                                                                                                                                                                                                                                                                                                                                                                                                                                                                                                                                                                                                                                                                                                                                                                                                                                                                                                                                                                                                                                                                                                                                                                                                                                                                                                                                                                                                                                                                                                                                                                                                                                                                                                                                                                                                                                                                                                                                                                                                                |

 There are two pages where you can turn on the tube microphone, pay attention to the difference between the two pages selection of "External MIC"

Open "External MIC" on the main screen (Page 3) of the app, then exit the APP, voice control will still work. If you open "External MIC" under the Music page (page 7), exit the APP, the voice control stops working.