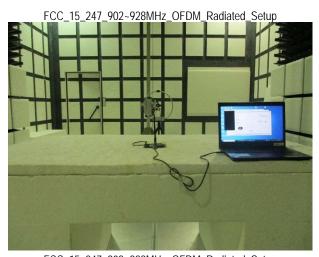

Page: 1 of 1

FCC\_15\_247\_902~928MHz\_OFDM\_Radiated\_Setup

FCC\_15\_247\_902~928MHz\_OFDM\_Radiated\_Setup

FCC\_15\_247\_902~928MHz\_OFDM\_Radiated\_Setup

FCC\_15\_247\_902~928MHz\_OFDM\_Radiated\_Setup