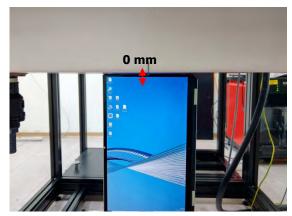

#### Body - distance between flat phantom and EUT is 0 mm

Fig.3 EUT Back side to flat phantom

Fig.4 EUT Top side to flat phantom

Fig.5 EUT Bottom side to flat phantom

Unless otherwise stated the results shown in this test report refer only to the sample(s) tested and such sample(s) are retained for 90 days only.