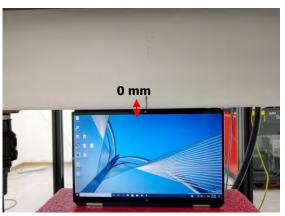

#### Body - distance between flat phantom and EUT is 0 mm

Fig.3 EUT Back side to flat phantom

Fig.4 EUT Top side to flat phantom

Fig.5 EUT Bottom side to flat phantom

Unless otherwise stated the results shown in this test report refer only to the sample(s) tested and such sample(s) are retained for 90 days only.