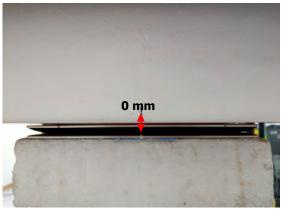

#### Body - distance between flat phantom and EUT is 0 mm

Fig.3 EUT Back side to flat phantom

Fig.4 EUT Top side to flat phantom

Fig.5 EUT Bottom side to flat phantom

Unless otherwise stated the results shown in this test report refer only to the sample(s) tested and such sample(s) are retained for 90 days only.