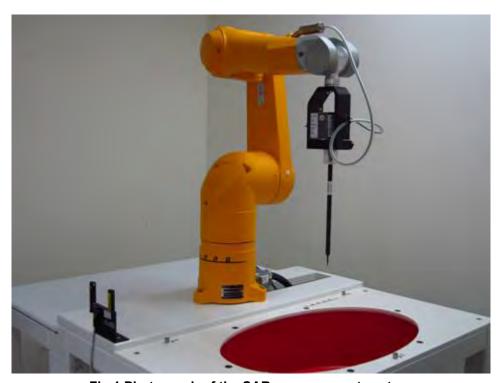

## **Photographs of Test Setup**

Fig.1 Photograph of the SAR measurement system

Unless otherwise stated the results shown in this test report refer only to the sample(s) tested and such sample(s) are retained for 90 days only.