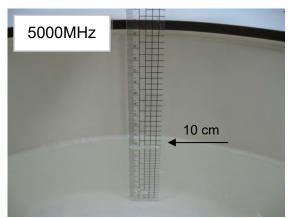

#### Photograph of the tissue simulant fluid liquid depth (Head)

Fig.2.1 Fig.2.2

Unless otherwise stated the results shown in this test report refer only to the sample(s) tested and such sample(s) are retained for 90 days only.