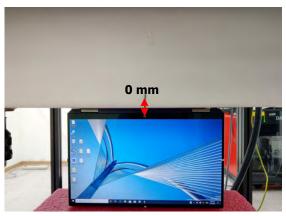

#### Body - distance between flat phantom and EUT is 0 mm

Fig.3 EUT Back side to flat phantom

Fig.4 EUT Top side to flat phantom

Fig.5 EUT Bottom side to flat phantom

Unless otherwise stated the results shown in this test report refer only to the sample(s) tested and such sample(s) are retained for 90 days only.