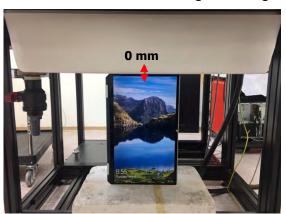

#### Body - distance between flat phantom and EUT is 0 mm

Fig.3 EUT Back side to flat phantom

Fig.4 EUT Top side to flat phantom

Fig.5 EUT Bottom side to flat phantom

Unless otherwise stated the results shown in this test report refer only to the sample(s) tested and such sample(s) are retained for 90 days only.