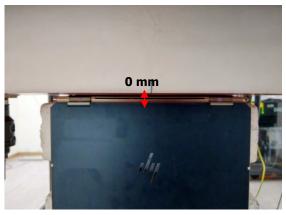

#### Body - distance between flat phantom and EUT is 0 mm

Fig.3 EUT Back side to flat phantom

Fig.4 EUT Top side to flat phantom

Fig.5 EUT Bottom side to flat phantom

Unless otherwise stated the results shown in this test report refer only to the sample(s) tested and such sample(s) are retained for 90 days only.

#### Body - distance between flat phantom and EUT is 0 mm

Fig.6 EUT Right side e to flat phantom

Fig.7 EUT Left side to flat phantom

Fig.8 EUT Bottom side (Laptop mode) to flat phantom

Unless otherwise stated the results shown in this test report refer only to the sample(s) tested and such sample(s) are retained for 90 days only. 除非早有說明,此報生结果僅對測試之樣是負責,同時世樣是僅保留的主。大報生主經太公司書面許可,不可無份複制。