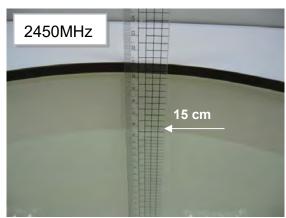

#### Photograph of the tissue simulant fluid liquid depth (Head)

Fig.2.1 Fig.2.2

Unless otherwise stated the results shown in this test report refer only to the sample(s) tested and such sample(s) are retained for 90 days only.