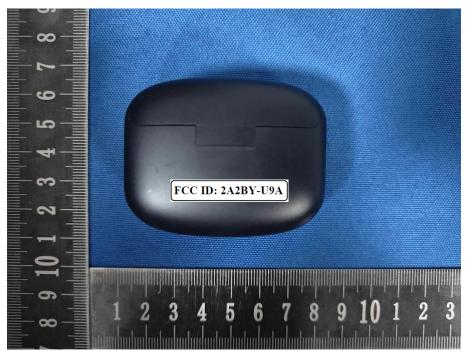

## Annex D. Label and Information

## **FCC Label Sample**



## **FCC Label Specifications**

Text is Black in color and is justified. Labels are printed in indelible ink on permanent adhesive backing or silk-screened onto the EUT or shall be affixed at a conspicuous location on the EUT. Where the EUT is constructed in two or more sections connected by wires and marketed together, the above statement is required to be affixed only to the main control unit. When the EUT is so small or for such use that it is not practicable to place the statement on it, the above information shall be placed in a prominent location in the instruction manual or pamphlet supplied to the user or, alternatively, shall be placed on the container in which the device is marketed.

## FCC Label Location